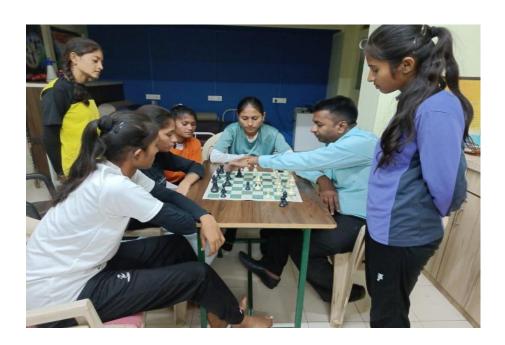

## Report of Chess Camp

❖ Name of the Programme : Chess Camp
 ❖ Date of the Programme : 11/10/2022

❖ Venue of the Programme : College Campus

❖ Number of Participants : 08 students

❖ Resource person : Shri Pravin Thakre ((International Chess Arbiter)

Brief summary of the programme:

The Department of Physical Education & Sports organized the Chess camp on 11/10/2022 from 11am to 5 pm. Shri Pravin Thakre was the resource person for this camp. He guided about how the chess game enhance the strategic thinking, decision making, sportsmanship, critical thinking skills and concentration. He discussed about endgame strategies and theory of the game. The lecture developed a deeper understanding of the game among students.