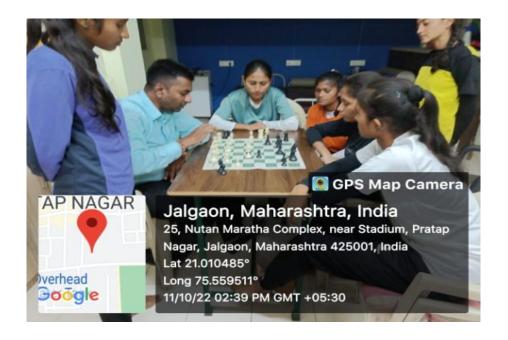

## Report of Chess Camp

❖ Name of the Programme : Chess Camp
 ❖ Date of the Programme : 11/10/2022

❖ Venue of the Programme : College Campus

❖ Number of Participants : 08 students

❖ Resource person : Shri Pravin Thakre ((International Chess Arbiter)

Brief summary of the programme:

The Department of Physical Education & Sports organized the Chess camp on 11/10/2022 from 11am to 5 pm. Shri Pravin Thakre was the resource person for this camp. He guided about how the chess game enhance the strategic thinking, decision making, sportsmanship, critical thinking skills and concentration. He discussed about endgame strategies and theory of the game. The lecture developed a deeper understanding of the game among students.