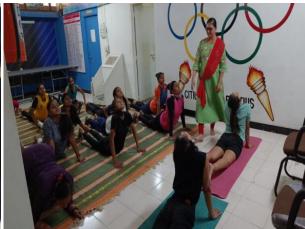

## **Report of Activity**

❖ Name of the Programme : Yoga Camp

**❖** Date of the Programme : 3/03/2023

❖ Venue of the Programme : College Campus

❖ Number of Participants : 23 students

❖ Resource person : Prof Geetanjali Bhangale

\* Brief summary of the programme:-

Department of Physical Education & Sports organized the Yoga camp on 3/03/2023 at 10am to 5 pm. Camp was conducted by Prof Geetanjali Bhangale A "yoga camp" typically refers to a focused and immersive experience in yoga practice. In this camp different Yogasanas and meditation tought to students.