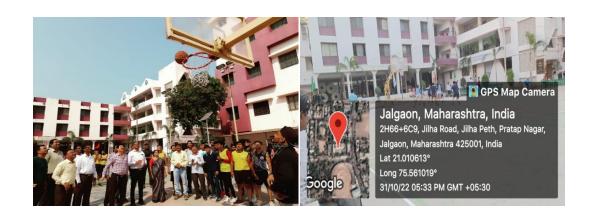

#### **Report of Activity**

❖ Name of the Programme : Inter Collegiate Basketball Tournament

❖ Date of the Programme : 31/10/2022

❖ Venue of the Programme : College Premises

❖ Number of Participants : Boys Team-06 & Girls Team-05

Brief summary of the programme:-

Under Kavayitri Bahinabai Chaudhari North Maharashtra University, Jalgaon division organized an inter-collegiate basketball tournament at Dr. Annasaheb G.D. Bendale Mahila Mahavidyalaya, Jalgaon. The opening ceremony was conducted by the university's sports director, Dr. Dinesh Patil. The selection committee members, Prof. Y.D. Desale and Dr. P.R. Chaudhari were present. Dr. Anita Kolhe anchored the event. 06 men's teams and 05 women's teams were paticipated in tournament. The top three teams among the girls and boys were awarded trophies by the Jalgaon Zone. The team of Jalgaon zone was selected from this competition.