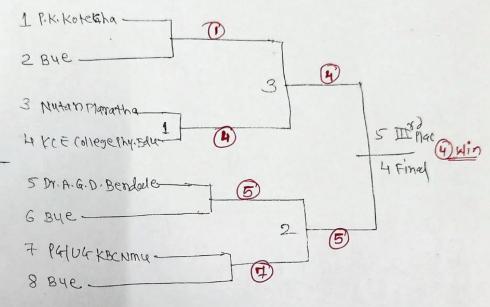

Brief summary of the programme:-

Under Kavayitri Bahinabai Chaudhari North Maharashtra University, Jalgaon division organized an inter-collegiate basketball tournament at Dr. Annasaheb G.D. Bendale Mahila Mahavidyalaya, Jalgaon. The opening ceremony was conducted by the university's sports director, Dr. Dinesh Patil. The selection committee members, Prof. Y.D. Desale and Dr. P.R. Chaudhari were present. Dr. Anita Kolhe anchored the event. 06 men's teams and 05 women's teams were paticipated in tournament. The top three teams among the girls and boys were awarded trophies by the Jalgaon Zone. The team of Jalgaon zone was selected from this competition.