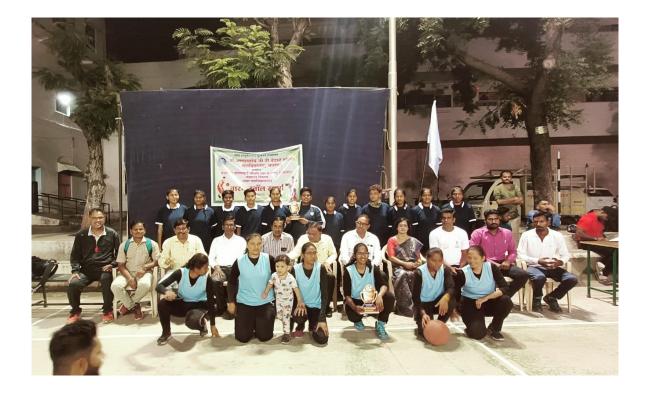

Brief summary of the programme:-

Under Kavayitri Bahinabai Chaudhari North Maharashtra University, Jalgaon division organized an inter-collegiate basketball tournament at Dr. Annasaheb G.D. Bendale Mahila Mahavidyalaya, Jalgaon. The opening ceremony was conducted by the university's sports director, Dr. Dinesh Patil. The selection committee members, Prof. Y.D. Desale and Dr. P.R. Chaudhari were present. Dr. Anita Kolhe anchored the event. 06 men's teams and 05 women's teams were paticipated in tournament. The top three teams among the girls and boys were awarded trophies by the Jalgaon Zone. The team of Jalgaon zone was selected from this competition.