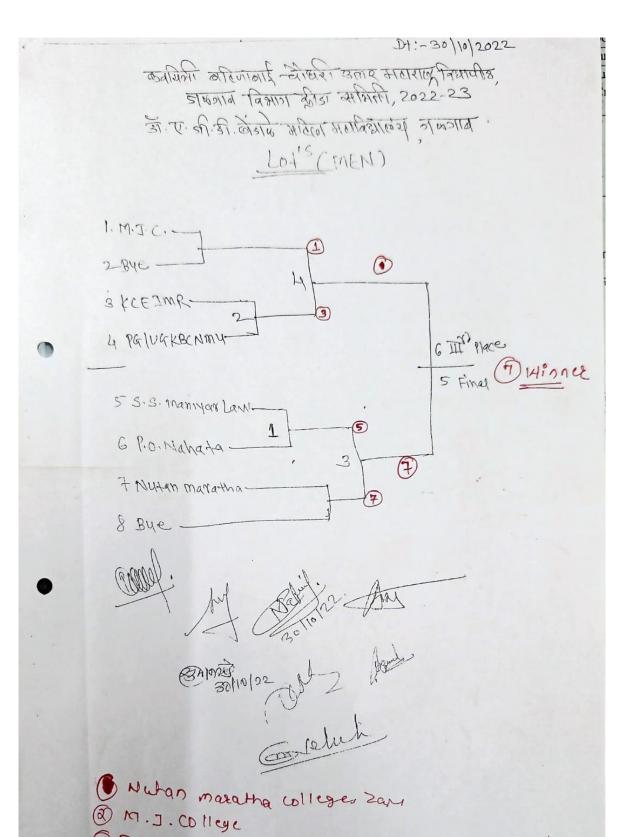

Brief summary of the programme:-

Under Kavayitri Bahinabai Chaudhari North Maharashtra University, Jalgaon division organized an inter-collegiate basketball tournament at Dr. Annasaheb G.D. Bendale Mahila Mahavidyalaya, Jalgaon. The opening ceremony was conducted by the university's sports director, Dr. Dinesh Patil. The selection committee members, Prof. Y.D. Desale and Dr. P.R. Chaudhari were present. Dr. Anita Kolhe anchored the event. 06 men's teams and 05 women's teams were paticipated in tournament. The top three teams among the girls and boys were awarded trophies by the Jalgaon Zone. The team of Jalgaon zone was selected from this competition.