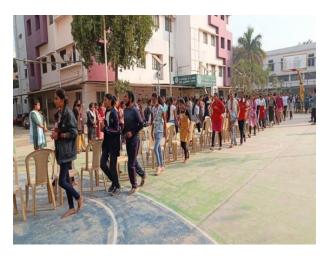

#### **Report of Activity**

- ✤ Name of the Programme : Musical Chair & Funny Games
- Date of the Programme : 24/01/2023
- Venue of the Programme : College Campus
- ✤ Number of Participants :177 students
- Brief summary of the programme:

The Department of Physical Education & Sports organized Musical Chair and other funny games for the college students to enhance their physical strength and to get relief from stress. The programme was inaugurated by Hon'ble Principal of the college, Dr. Gauri Rane. Total 177 students from all departments were participated in the activity. Students enjoyed the games and won different prizes. All teachers were present in the programme.