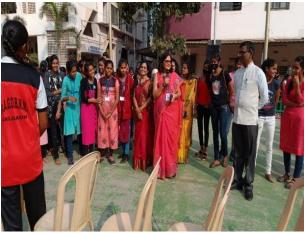

#### **Report of Activity**

- ✤ Name of the Programme : Musical Chair & Funny Games
- Date of the Programme : 24/01/2023
- Venue of the Programme : College Campus
- ✤ Number of Participants :177 students
- Brief summary of the programme:

The Department of Physical Education & Sports organized Musical Chair and other funny games for the college students to enhance their physical strength and to get relief from stress. The programme was inaugurated by Hon'ble Principal of the college, Dr. Gauri Rane. Total 177 students from all departments were participated in the activity. Students enjoyed the games and won different prizes. All teachers were present in the programme.