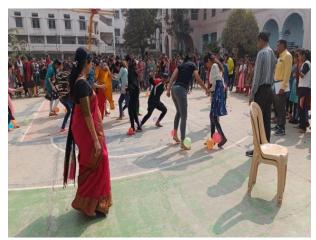

#### **Report of Activity**

- ✤ Name of the Programme : Musical Chair & Funny Games
- Date of the Programme : 24/01/2023
- Venue of the Programme : College Campus
- ✤ Number of Participants :177 students
- Brief summary of the programme:

The Department of Physical Education & Sports organized Musical Chair and other funny games for the college students to enhance their physical strength and to get relief from stress. The programme was inaugurated by Hon'ble Principal of the college, Dr. Gauri Rane. Total 177 students from all departments were participated in the activity. Students enjoyed the games and won different prizes. All teachers were present in the programme.