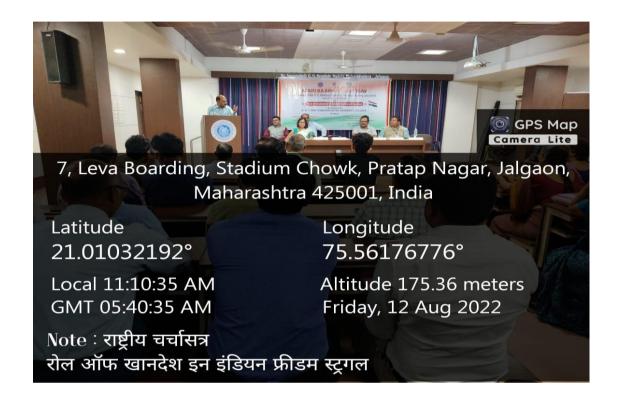

Venue of the Programme: Dhande Hall Number of beneficiaries/Participants: 54

**Brief Summary of the Programme:** 

The Department of Defence and Strategic Studies of the college, in collaboration with K.B.C. North Maharashtra University, Jalgaon, organized one-day National Seminar on the topic "Role of Khandesh in Indian Freedom Struggle" to commemorate the 'Azadi ka Amrit Mahotsav Year'. The event was inaugurated by Hon'ble Member Senate, KBCNMU, Jalgaon, Dr. K. G. Kolhe. He highlighted the significance of the topic in his speech. The keynote address was delivered by Prof. V. P. Hole, an eminent writer and storyteller of Khandesh, and Hon'ble In-charge President of Law Educational Union Jalgaon. The function was presided over by the principal of the college, Dr. Gauri Rane, while Prof. Dr. Sunil Kulkarni, Director Student Development, K.B.C. North Maharashtra University, Jalgaon graced the occasion with his presence. The seminar comprised of two sessions of paper reading, in which six research scholars presented their papers in each session. Out of the 22 registered research scholars, 12 presented their papers during the seminar. Additionally, 32 students from the college were