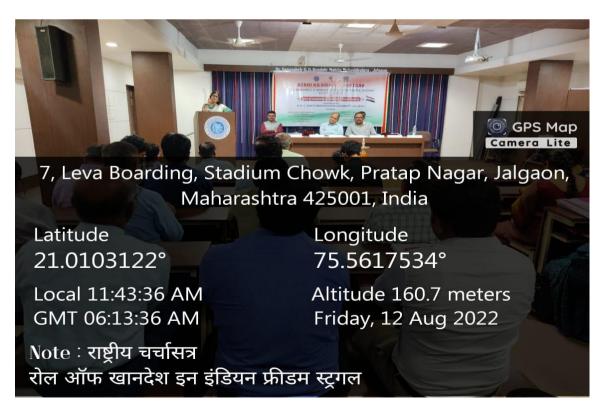

Venue of the Programme: Dhande Hall Number of beneficiaries/Participants: 54

**Brief Summary of the Programme:** 

The Department of Defence and Strategic Studies of the college, in collaboration with K.B.C. North Maharashtra University, Jalgaon, organized one-day National Seminar on the topic "Role of Khandesh in Indian Freedom Struggle" to commemorate the 'Azadi ka Amrit Mahotsav Year'. The event was inaugurated by Hon'ble Member Senate, KBCNMU, Jalgaon, Dr. K. G. Kolhe. He highlighted the significance of the topic in his speech. The keynote address was delivered by Prof. V. P. Hole, an eminent writer and storyteller of Khandesh, and Hon'ble In-charge President of Law Educational Union Jalgaon. The function was presided over by the principal of the college, Dr. Gauri Rane, while Prof. Dr. Sunil Kulkarni, Director Student Development, K.B.C. North Maharashtra University, Jalgaon graced the occasion with his presence. The seminar comprised of two sessions of paper reading, in which six research scholars presented their papers in each session. Out of the 22 registered research scholars, 12 presented their papers during the seminar. Additionally, 32 students from the college were