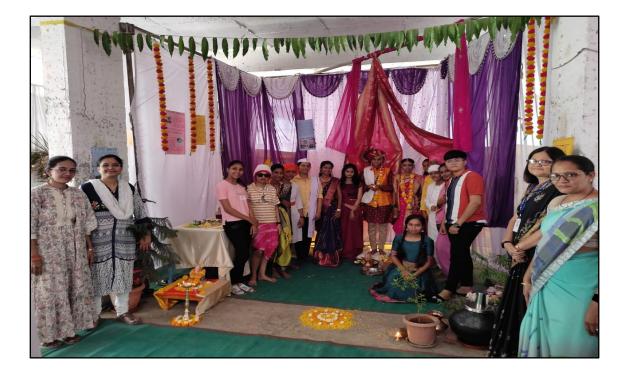

## **Report on Window Display Activity**

Date : 20<sup>th</sup> April 2023

**Time** : 12.00 noon To 03.00 pm

Venue : School of Skill Development

Total Participants: 39

The window display activity was organized by Department of Fashion Designing. Theme for theme for first year & second year students was **"Indian Costume"** where as for third year **"World Costume.** The main purpose of window display activity was to differentiate and understand theory and practical knowledge and to provide advance knowledge

Display activity was inaugurated by Principal. Dr. Gauri Rane along With coordinator of B.Voc. Department Prof . Dr. Sheela Rajput & faculties of Fashion Designing Department.

- In World Costume theme culture of one county- Korea was presented
- In Indian Costume theme culture of six states were presented:

There are as follows:

- 1. Rajasthan
- 2. Kerala
- 3. Goa
- 4. Maharashtra
- 5. Manipuram
- 6. Bengal

a S Raiput

Head Department of Fashion Designing