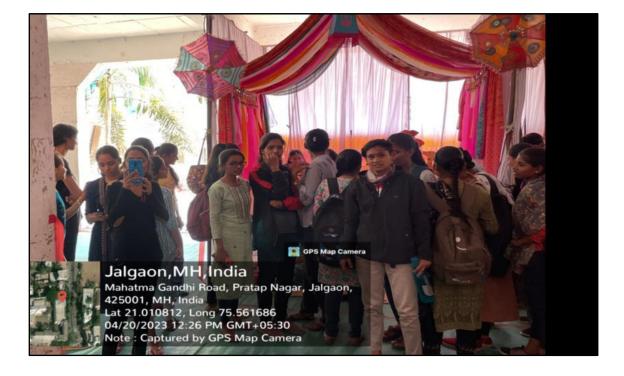

## **Report on Window Display Activity**

Date : 20<sup>th</sup> April 2023

**Time** : 12.00 noon To 03.00 pm

Venue : School of Skill Development

Total Participants: 39

The window display activity was organized by Department of Fashion Designing. Theme for theme for first year & second year students was **"Indian Costume"** where as for third year **"World Costume.** The main purpose of window display activity was to differentiate and understand theory and practical knowledge and to provide advance knowledge

Display activity was inaugurated by Principal. Dr. Gauri Rane along With coordinator of B.Voc. Department Prof . Dr. Sheela Rajput & faculties of Fashion Designing Department.

- In World Costume theme culture of one county- Korea was presented
- In Indian Costume theme culture of six states were presented: