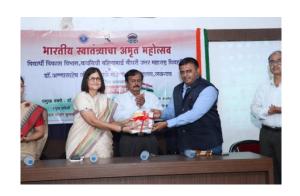

**❖** Resource person : Dr Avinash Asnare

**\*** Brief summary of the programme:-

Kaviyatri Bahinabai Chaudhari North Maharashtra University, Jalgaon and Dr. Annasaheb G.D Bendale Mahila Mahavidyalaya, Jalgaon jointly organized a lecture on Flag Code on August 5, 2022, on the occasion of Amrit Mahotsav of Indian Independence. Dr. Avinash Asnare - Director of Sports, Amravati was the speaker. Principal of the College, Dr. Gauri Rane, Chief Guest, Captain Mohan Kulkarni, Vice Principal Dr. V. J. Patil, Vice Principal Dr. P. N. Tayade, Prof. Sunita Patil were present on this occasion. A total of 77 students and 56 professors attended the lecture. Dr. Anita Kolhe moderated the program and Dr. Jayendra Lekurwale gave the introduction and vote of thanks.

आपल्या अध्यक्षीय भाषणात

महाविद्यालयाच्या प्राचार्य प्रा. डॉ. गौरी राणे यांनी महाविद्यालयाच्या वाटचालीचा उल्लेख करीत भारतीय स्वातंत्र्याच्या अमृत महोत्सवानिमित्त महाविद्यालयात क. ब. चौ. उत्तर महाराष्ट्र विद्यापठाच्या संयुक्त विद्यमाने घेण्यात येणाऱ्या उपक्रमांची महिती उपस्थितांना दिली. कार्यक्रमाचे सत्र संचालन डॉ. अनिता कोल्हे यांनी तर प्रास्ताविक व आभार डॉ. जयेंद्र लेकुरवाळे यांनी केले. या कार्यक्रमास महाविद्यालयाचे उपप्राचार्य प्रा. डॉ. व्ही. जे. पाटील, डॉ. पी. एन तायडे, प्रा. सुनिता पाटील यांच्यासह प्राध्यापक वृंद व विद्यार्थिनी उपस्थित होते. व्याख्यानाच्या यशस्वितसाठी प्राचार्यांच्या मार्गदर्शनात प्रा. सुचित्रा लोंढे, प्रा. छाया चिरमाडे, संजय सुरवाडे आदींनी कार्य केले.