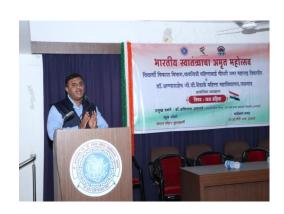

**❖** Resource person : Dr Avinash Asnare

**\*** Brief summary of the programme:-

Kaviyatri Bahinabai Chaudhari North Maharashtra University, Jalgaon and Dr. Annasaheb G.D Bendale Mahila Mahavidyalaya, Jalgaon jointly organized a lecture on Flag Code on August 5, 2022, on the occasion of Amrit Mahotsav of Indian Independence. Dr. Avinash Asnare - Director of Sports, Amravati was the speaker. Principal of the College, Dr. Gauri Rane, Chief Guest, Captain Mohan Kulkarni, Vice Principal Dr. V. J. Patil, Vice Principal Dr. P. N. Tayade, Prof. Sunita Patil were present on this occasion. A total of 77 students and 56 professors attended the lecture. Dr. Anita Kolhe moderated the program and Dr. Jayendra Lekurwale gave the introduction and vote of thanks.

#### डॉ.बेंडाळे महाविद्यालयात ध्वज संहिता विषयावर व्याख्यान

देशोन्नतीं वृत्तसंकलन...

जळगाव । भारतीय स्वातंत्र्याचा अमृत महोत्सवानिमित्त विद्यार्थी विकास विभाग, क्ययित्री बहिणाबाई चौधरी उत्तर महाराष्ट्र विद्यापीठ व डॉ. बेंडाळे महिला महाविद्यालय यांच्या संयुक्त विद्यमाने ध्वज संहिता या विषयावर संत गाडगे बाबा अमरावती विद्यापीठाचे क्रीडा संचालक प्रा. डॉ. अविनाश असनारे यांचे व्याख्यान आयोजित करण्यात आले. मारतीय राष्ट्रध्वजाच्या निर्मिती प्रक्रियेसह. राष्ट्रध्वजाच्या विविध पैलूंबर डॉ. असनारे यांनी प्रकाश टांकला. भारतीय राष्ट्रध्वजात असणाऱ्या रंगांना भारतीय केशरी, भारतीय हिरवा अशी नावे का देण्यात आली, स्वातंत्र्या पूर्वीच्या तिरंगा ध्वजात मध्यभागी असलेला चरखा जाऊन अशोकचक्र कसे आले याचा इतिहास डॉ. असनारे यांनी सांगितला. कलिंगाच्या युद्धातली मोठी हिंसा पाह्न नंतरच्या काळात अहिंसा व शांतीचे प्रतिक झालेल्या सम्राट अशोकाच्या सारनाथ येथील स्तंभावरील अशोक चक्र जे अहिंसेचे व त्यातील चोवीस आरे मुळे चोवीस तास प्रगतीसाठी कार्यरत असण्याचा संदेश देते असे वक्तव्यं त्यांनी केले. ध्वज अनादरामुळे होणाऱ्या शिक्षाद्यर डॉ. असनारे यांनी भाष्य केले.' सूत्र संचालन डॉ. अनिता कोल्हे तर प्रास्ताविक व आमार डॉ. जयेंद्र लेकुरवाळे यांनी केले व्यक्रमास महाविद्यालयाचे उपप्राचार्य प्रा. डॉ. की. जे. पाटील, डॉ. पी. एन तायडे, प्रा. सुनिता पाटील उपस्थित होते.