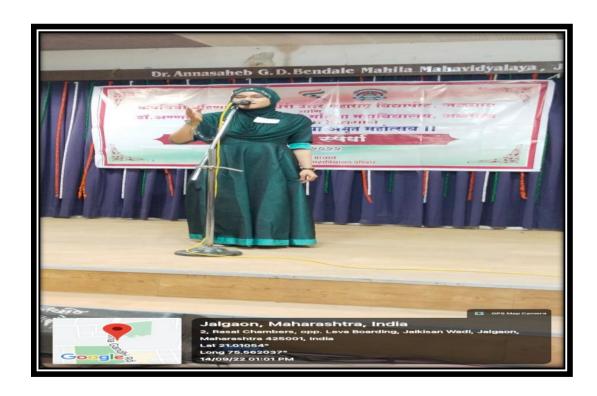

## **Report on Mushaira Competition**

Name of the Programme: Mushayara Competition

Date of the Programme: 14/09/2022

Organising unit/collaborating agency: Dr.A.G.D.B.M.M.College, and KBCNMU, Jalgaon

Venue of the Programme: Dhande Hall

Number of beneficiaries/Participants: 31

**Brief Summary of the Programme:** 

The Mushayara Competition on the patriotic theme was collaboratively organized by Dr.

Annasaheb G.D. Bendale Mahila Mahaviyalaya, Jalgaon, and Kaviyatri Bahinabai Chaudhari

Adnan Shaikh from Bhusawal were the judges of the competition. The competition was attended

by 18 students in total. Following the competition, the results were announced, and three winners

were awarded prizes.