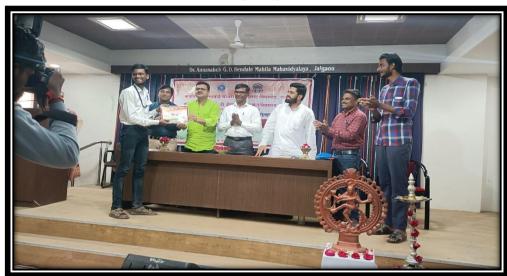

Number of beneficiaries/Participants: 31

**Brief Summary of the Programme:** 

The Mushayara Competition on the patriotic theme was collaboratively organized by Dr.

Annasaheb G.D. Bendale Mahila Mahaviyalaya, Jalgaon, and Kaviyatri Bahinabai Chaudhari

North Maharashtra University, Jalgaon, on September 14, 2022, to commemorate the Amrit

Mahotsav of Indian Independence. The competition was inaugurated by s principal of the

college, Dr. Gauri Rane. Prof. Vijay Lohar, M. J. College, Jalgaon, Prof. Moeen Shaikh and

Adnan Shaikh from Bhusawal were the judges of the competition. The competition was attended

by 18 students in total. Following the competition, the results were announced, and three winners

were awarded prizes.

**Result of the competition:** 

I Prize – Samira Shaikh Khatik

II Prize - Chandan Ishwarlal Bhamare

III Prize – Sahil Khan Najim Khan

Dr. Annasaheb G. D. Bendale Mahila Mahavidyalaya, Jalgaon Jilha Road, Jilha Peth, Jalgaon