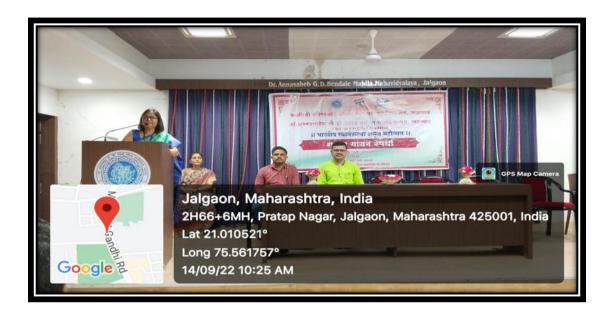

## **Report on Mushaira Competition**

Name of the Programme: Mushayara Competition

Date of the Programme: 14/09/2022

Organising unit/collaborating agency: Dr.A.G.D.B.M.M.College, and KBCNMU, Jalgaon

Venue of the Programme: Dhande Hall

Number of beneficiaries/Participants: 31

**Brief Summary of the Programme:** 

The Mushayara Competition on the patriotic theme was collaboratively organized by Dr.

Annasaheb G.D. Bendale Mahila Mahaviyalaya, Jalgaon, and Kaviyatri Bahinabai Chaudhari

North Maharashtra University, Jalgaon, on September 14, 2022, to commemorate the Amrit

Mahotsav of Indian Independence. The competition was inaugurated by s principal of the

college, Dr. Gauri Rane. Prof. Vijay Lohar, M. J. College, Jalgaon, Prof. Moeen Shaikh and