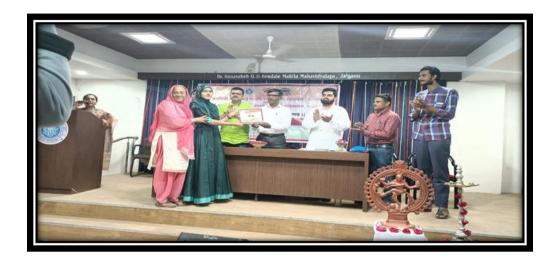

Number of beneficiaries/Participants: 31

**Brief Summary of the Programme:** 

The Mushayara Competition on the patriotic theme was collaboratively organized by Dr.

Annasaheb G.D. Bendale Mahila Mahaviyalaya, Jalgaon, and Kaviyatri Bahinabai Chaudhari

North Maharashtra University, Jalgaon, on September 14, 2022, to commemorate the Amrit

Mahotsav of Indian Independence. The competition was inaugurated by s principal of the

college, Dr. Gauri Rane. Prof. Vijay Lohar, M. J. College, Jalgaon, Prof. Moeen Shaikh and

Adnan Shaikh from Bhusawal were the judges of the competition. The competition was attended

by 18 students in total. Following the competition, the results were announced, and three winners

were awarded prizes.

**Result of the competition:** 

I Prize – Samira Shaikh Khatik

II Prize - Chandan Ishwarlal Bhamare

III Prize – Sahil Khan Najim Khan

Dr. Annasaheb G. D. Bendale Mahila Mahavidyalaya, Jalgaon Jilha Road, Jilha Peth, Jalgaon