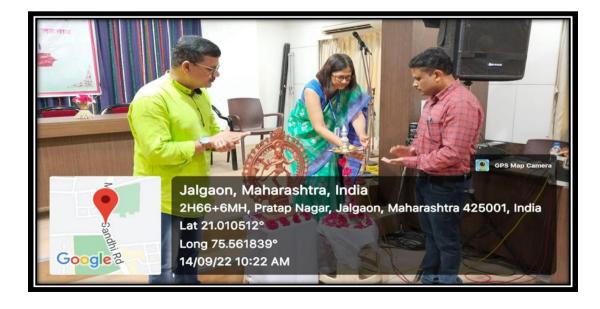

## **Report on Mushaira Competition**

Name of the Programme: Mushayara Competition

Date of the Programme: 14/09/2022

Organising unit/collaborating agency: Dr.A.G.D.B.M.M.College, and KBCNMU, Jalgaon

Venue of the Programme: Dhande Hall

North Maharashtra University, Jalgaon, on September 14, 2022, to commemorate the Amrit

Mahotsav of Indian Independence. The competition was inaugurated by s principal of the

college, Dr. Gauri Rane. Prof. Vijay Lohar, M. J. College, Jalgaon, Prof. Moeen Shaikh and