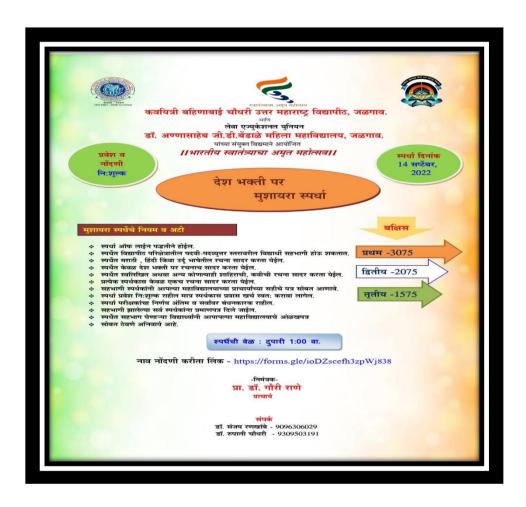

## **Report on Mushaira Competition**

Name of the Programme: Mushayara Competition

Date of the Programme: 14/09/2022

Organising unit/collaborating agency: Dr.A.G.D.B.M.M.College, and KBCNMU, Jalgaon

Venue of the Programme: Dhande Hall

Number of beneficiaries/Participants: 31

**Brief Summary of the Programme:** 

The Mushayara Competition on the patriotic theme was collaboratively organized by Dr.

Annasaheb G.D. Bendale Mahila Mahaviyalaya, Jalgaon, and Kaviyatri Bahinabai Chaudhari

North Maharashtra University, Jalgaon, on September 14, 2022, to commemorate the Amrit

Mahotsav of Indian Independence. The competition was inaugurated by s principal of the

college, Dr. Gauri Rane. Prof. Vijay Lohar, M. J. College, Jalgaon, Prof. Moeen Shaikh and

Adnan Shaikh from Bhusawal were the judges of the competition. The competition was attended

by 18 students in total. Following the competition, the results were announced, and three winners

were awarded prizes.

**Result of the competition:** 

I Prize – Samira Shaikh Khatik

II Prize - Chandan Ishwarlal Bhamare

III Prize – Sahil Khan Najim Khan

Dr. Annasaheb G. D. Bendale Mahila Mahavidyalaya, Jalgaon Jilha Road, Jilha Peth, Jalgaon