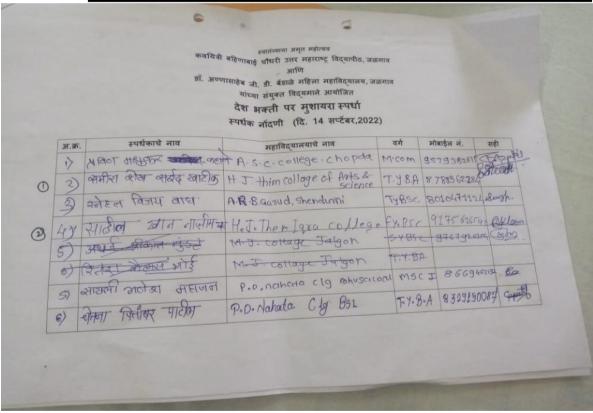

Number of beneficiaries/Participants: 31

**Brief Summary of the Programme:** 

The Mushayara Competition on the patriotic theme was collaboratively organized by Dr.

Annasaheb G.D. Bendale Mahila Mahaviyalaya, Jalgaon, and Kaviyatri Bahinabai Chaudhari

Adnan Shaikh from Bhusawal were the judges of the competition. The competition was attended

by 18 students in total. Following the competition, the results were announced, and three winners

were awarded prizes.