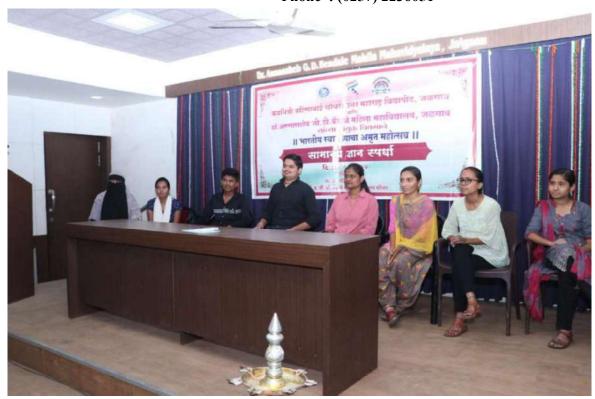

**❖** Resource person : Dr Avinash Asnare

**\*** Brief summary of the programme:-

Kaviyatri Bahinabai Chaudhari North Maharashtra University, Jalgaon and Dr. Annasaheb G.D Bendale Mahila Mahavidyalaya, Jalgaon jointly organized a lecture on Flag Code on August 5, 2022, on the occasion of Amrit Mahotsav of Indian Independence. Dr. Avinash Asnare - Director of Sports, Amravati was the speaker. Principal of the College, Dr. Gauri Rane, Chief Guest, Captain Mohan Kulkarni, Vice Principal Dr. V. J. Patil, Vice Principal Dr. P. N. Tayade, Prof. Sunita Patil were present on this occasion. A total of 77 students and 56 professors attended the lecture. Dr. Anita Kolhe moderated the program and Dr. Jayendra Lekurwale gave the introduction and vote of thanks.

### डॉ.बेंडाळे महाविद्यालयात ध्वज संहिता विषयावर व्याख्यान

देशोत्रतीं वृत्तसंकलन...

जरूपाय • भारतीय स्वातंत्र्याचा अपृत महोत्सवानिमित्त विद्यार्थी विकास विभाग, कवित्री बहिणावाई धौधरी उत्तर महाराष्ट्र विद्यापीठ व डॉ. बेंडाडे महिला महाविद्यालय यांच्या संयक्त विद्यमाने क्षत्र संदिता या विद्यवादर संत गारमे बाबा अमरावती विद्यार्थकाचे क्रीक्ष संचालक प्रा. डॉ. अविनाश असनारे याचे व्याख्यान आयोजित करण्यात आहे. भारतीय राष्ट्रधवाच्या निर्मिती प्रक्रियेसम्, राष्ट्रधवाच्या विविध पैसूंबर डॉ. असनारे यांनी प्रकार टाकला, मारतीय राष्ट्रध्वजात असणाऱ्या रंगांना मारतीय केशरी, मारतीय हिस्या अञ्ची नाने का देण्यात आली, स्वातंत्र्या कूर्वीच्या तिस्या कारात

### डॉ. बेंडाळे महाविद्यालयात ध्वज संहिता विषयावर व्याख्यान

जळगाव : भारतीय स्वातंत्र्याच्या अमृत महोत्सवानिमित्त विद्यार्थी विकास विभाग, कवित्रश्री बहिणाबाई चौधरी उत्तर महाराष्ट्र विद्यापीठ व हाँ. आण्णासाहेब जी ही बेंहाळे महिला महाविद्यालय यांच्या संयुक्त विद्यमाने ध्वज संहिता या विषयावर रांत गाडमे बाबा अपरावती विद्यापीठाचे क्रीडा संचालक पा. डॉ. अविनाश असनारे यांचे व्याख्यान आयोगित करण्यात आले. कार्यक्रमास प्रमुख अतिथी म्हणून उपस्थित असलेल्या कॅप्टन मोहन कुलकर्णी यांनी देशाच्या प्रगतीमध्ये युवकांचा सहभाग कसा आणि किती आवश्यक आहे यावर मनोगत व्यक्त केले सोबतच राष्ट्रध्वजाच्या सन्मानासाठी अनेकांनी बलियन दिले व देत आहेत याची जाणीय त्यांनी उपस्थितांना करून दिली.

महाविद्यालयाच्या प्राचार्य प्रा. डॉ. गीरो राणे यांनी महाविद्यालयाच्या वाटचालीचा उल्लेख करीत भारतीय स्वातंत्र्याच्या अमृत महोत्सवानिमित्त महाविद्यालयात क. ब. चौ. उत्तर महाराष्ट्र विद्यापठाच्या संयुक्त विद्यमाने घेण्यात येणाऱ्या उपक्रमांची माहिती उपस्थितांना दिली, कार्यक्रमाचे सूत्र संचालन डॉ. अनिता कोल्हे यांनी तर प्रास्ताविक व आभार डॉ. जबेंद्र लेक्स्वाळे यांनी केले. या कार्यक्रमास महाविद्यालयाचे उपप्राचार्य प्रा. डॉ. व्ही. जे. पाटील, डॉ. पी. एन तायडे, प्रा. सुनिता पाटील यांच्यासह प्राध्यापक बुंद व विद्यार्थिनी उपस्थित होते. व्याख्यानाच्या यशस्वितसाठी प्राचार्याच्या मार्गदर्शनात प्रा. सुचित्रा लोंढे, प्रा. छाया चिरमाडे, संजब आपल्या अध्यक्षीय भाषणात सुरवाडे आदींनी कार्य केले.