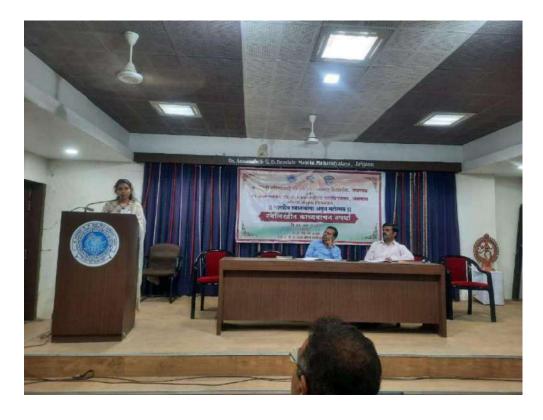

### Report of "Flag Code"

\* Name of the Programme : "Lecture on Flag Code"

**❖** Date of the Programme : 5 August 2022

**Venue of the Programme**: College Premises

**❖** Number of Participants : 48 students and 56 Professsors

**❖** Resource person : Dr Avinash Asnare

**\*** Brief summary of the programme:-

Kaviyatri Bahinabai Chaudhari North Maharashtra University, Jalgaon and Dr. Annasaheb G.D Bendale Mahila Mahavidyalaya, Jalgaon jointly organized a lecture on Flag Code on August 5, 2022, on the occasion of Amrit Mahotsav of Indian Independence. Dr. Avinash Asnare - Director of Sports, Amravati was the speaker. Principal of the College, Dr. Gauri Rane, Chief Guest, Captain Mohan Kulkarni, Vice Principal Dr. V. J. Patil, Vice Principal Dr. P. N. Tayade, Prof. Sunita Patil were present on this occasion. A total of 77 students and 56 professors attended the lecture. Dr. Anita Kolhe moderated the program and Dr. Jayendra Lekurwale gave the introduction and vote of thanks.