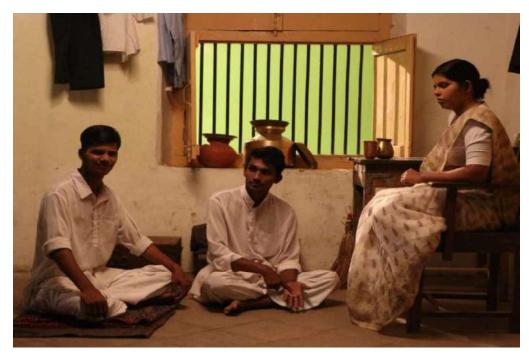

#### 4. Practices:

Proposals were invited from the colleges by Student Development Department, KBC North Maharashtra University, Jalgaon to organize various programs and activities under the *Azadi ka Amrit Mahotsav*, under which, the college was granted grants for organizing a total of 16 programs, activities and competitions. Under this the College organized the following 16 events - 1. Speech on Flag Code 2. Women's Marathon 3. *Chitrarath* 4. *Ek Shyam Desh Ke Naam* 5. *Katha Smarakanchya* - Documentary 6. *Ranaragini* Short Film Production 7. Mushayra Competition 8. Ghazal Competition 9. Poster Presentation Competition 10. Patriotic Song Singing Competition 11. Slogan Competition 12. Self-Composed Poetry Reciting Competition 13. *Powada* Singing Competition 14. General Knowledge Competition 15. National seminar on Role of Khandesh in Indian Freedom 16. Jaliyanwala Bag Natyaprayog.