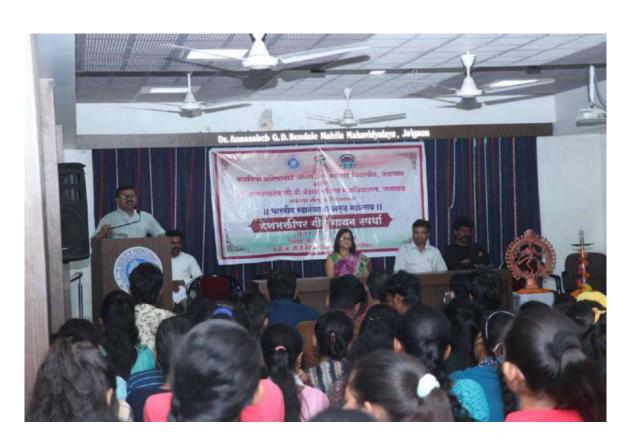

### Report of "Flag Code"

\* Name of the Programme : "Lecture on Flag Code"

**❖** Date of the Programme : 5 August 2022

**Venue of the Programme**: College Premises

**❖** Number of Participants : 48 students and 56 Professsors

**❖** Resource person : Dr Avinash Asnare

**\*** Brief summary of the programme:-

Kaviyatri Bahinabai Chaudhari North Maharashtra University, Jalgaon and Dr. Annasaheb G.D Bendale Mahila Mahavidyalaya, Jalgaon jointly organized a lecture on Flag Code on August 5, 2022, on the occasion of Amrit Mahotsav of Indian Independence. Dr. Avinash Asnare - Director of Sports, Amravati was the speaker. Principal of the College, Dr. Gauri Rane, Chief Guest, Captain Mohan Kulkarni, Vice Principal Dr. V. J. Patil, Vice Principal Dr. P. N. Tayade, Prof. Sunita Patil were present on this occasion. A total of 77 students and 56 professors attended the lecture. Dr. Anita Kolhe moderated the program and Dr. Jayendra Lekurwale gave the introduction and vote of thanks.