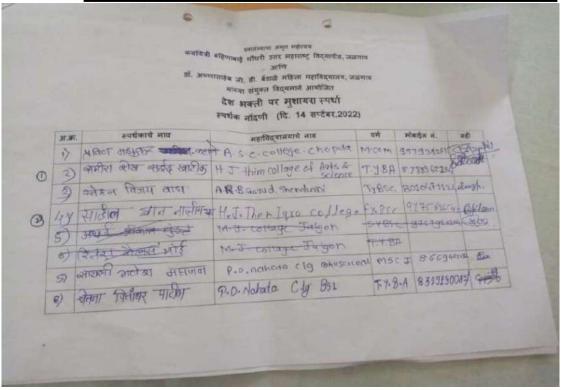

#### 4. Practices:

Proposals were invited from the colleges by Student Development Department, KBC North Maharashtra University, Jalgaon to organize various programs and activities under the *Azadi ka Amrit Mahotsav*, under which, the college was granted grants for organizing a total of 16 programs, activities and competitions. Under this the College organized the following 16 events - 1. Speech on Flag Code 2. Women's Marathon 3. *Chitrarath* 4. *Ek Shyam Desh Ke Naam* 5. *Katha Smarakanchya* - Documentary 6. *Ranaragini* Short Film Production 7. Mushayra Competition 8. Ghazal Competition 9. Poster Presentation Competition 10. Patriotic Song Singing Competition 11. Slogan Competition 12. Self-Composed Poetry Reciting Competition 13. *Powada* Singing Competition 14. General Knowledge Competition 15. National seminar on Role of Khandesh in Indian Freedom 16. Jaliyanwala Bag Natyaprayog.