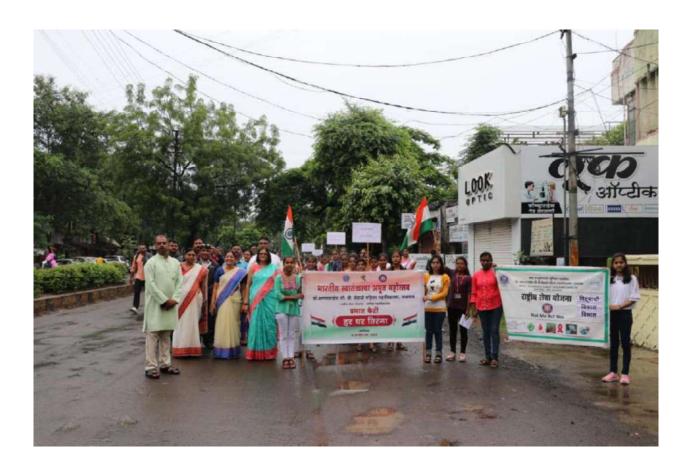

#### 4. Practices:

Proposals were invited from the colleges by Student Development Department, KBC North Maharashtra University, Jalgaon to organize various programs and activities under the *Azadi ka Amrit Mahotsav*, under which, the college was granted grants for organizing a total of 16 programs, activities and competitions. Under this the College organized the following 16 events - 1. Speech on Flag Code 2. Women's Marathon 3. *Chitrarath* 4. *Ek Shyam Desh Ke Naam* 5. *Katha Smarakanchya* - Documentary 6. *Ranaragini* Short Film Production 7. Mushayra Competition 8. Ghazal Competition 9. Poster Presentation Competition 10. Patriotic Song Singing Competition 11. Slogan Competition 12. Self-Composed Poetry Reciting Competition 13. *Powada* Singing Competition 14. General Knowledge Competition 15. National seminar on Role of Khandesh in Indian Freedom 16. Jaliyanwala Bag Natyaprayog.

Apart from this, while organizing the annual gathering function, fashion show etc., presentation was made on the theme *Azadi Ka Amrit Mahotsav*. The cover page of the college's magazine 'Sharadiya' as well as literature in various languages were published with *Azadi ka Amrit Mahotsav* theme as the centerpiece. The college made a 75 Ft. X 6 Ft. National Flag for the District Police Force, Jalgaon. The Department of Fashion Design made 1200 numbers of national flags(*Tiranga*) and sold it to various institutes, colleges, and individuals with this activity the college participated in *Har Ghar Tiranga* campaign. College actively participated in Tiranga Rally which was organized by Police Headquarters, Jalgaon on 15/08/2022.