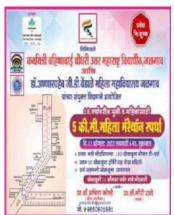

### Report of "Flag Code"

\* Name of the Programme : "Lecture on Flag Code"

**❖** Date of the Programme : 5 August 2022

**Venue of the Programme**: College Premises

**❖** Number of Participants : 48 students and 56 Professsors

**❖** Resource person : Dr Avinash Asnare

**\*** Brief summary of the programme:-

Kaviyatri Bahinabai Chaudhari North Maharashtra University, Jalgaon and Dr. Annasaheb G.D Bendale Mahila Mahavidyalaya, Jalgaon jointly organized a lecture on Flag Code on August 5, 2022, on the occasion of Amrit Mahotsav of Indian Independence. Dr. Avinash Asnare - Director of Sports, Amravati was the speaker. Principal of the College, Dr. Gauri Rane, Chief Guest, Captain Mohan Kulkarni, Vice Principal Dr. V. J. Patil, Vice Principal Dr. P. N. Tayade, Prof. Sunita Patil were present on this occasion. A total of 77 students and 56 professors attended the lecture. Dr. Anita Kolhe moderated the program and Dr. Jayendra Lekurwale gave the introduction and vote of thanks.

### डॉ.बेंडाळे महाविद्यालयात ध्वज संहिता विषयावर व्याख्यान

देशोत्रतीं वृत्तसंकलन...

जरूपाय • भारतीय स्वातंत्र्याचा अपृत महोत्सवानिमित्त विद्यार्थी विकास विभाग, कवित्री बहिणावाई धौधरी उत्तर महाराष्ट्र विद्यापीठ व डॉ. बेंडाडे महिला महाविद्यालय यांच्या संयक्त विद्यमाने क्षत्र संदिता या विद्यवादर संत गारमे बाबा अमरावती विद्यार्थकाचे क्रीक्ष संचालक प्रा. डॉ. अविनाश असनारे याचे व्याख्यान आयोजित करण्यात आहे. भारतीय राष्ट्रधवाच्या निर्मिती प्रक्रियेसम्, राष्ट्रधवाच्या विविध पैसूंबर डॉ. असनारे यांनी प्रकार टाकला, मारतीय राष्ट्रध्वजात असणाऱ्या रंगांना मारतीय केशरी, मारतीय हिस्या अञ्ची नाने का देण्यात आली, स्वातंत्र्या कूर्वीच्या तिस्या कारात

गण्यभागी असलेला चरम्या जाञ्च अधीकवय क्से आहे याचा इतिहास इं. असनारे यांनी सागितसा, करियाच्या युद्धातसी मोदी हिंसा पातृन नेतरच्या कादात अहिसा व आंतीचे प्रतिक वासेन्या सम्राट अलोकाच्या सारनाथ येथील स्तंमावरीस अशोक चक्र ने अहिसेचे व त्यातील चोबीस आरे मुझे चोवीस तास प्रगतीसाठी कार्यरत असण्याचा संदेश देते असे बलाव्य त्यांनी केले. याज अनादरामुखे होणाऱ्या तिसाधर डॉ. असनारे यांनी माध्य केटो,' सूत्र संचारन डॉ. अंगिता कोल्डे तर प्रास्ताविक व आभार डॉ. जवेंद्र लेकुरबाडे यांनी केले. वार्षक्रमास महाविद्यालयाचे उपवासार्य वा. हा की. वे. पाटील, डॉ. पी. एन तापडे, जा. सुनिया पादील उपस्थित होते.

### डॉ. बेंडाळे महाविद्यालयात ध्वज संहिता विषयावर व्याख्यान

जळगाव : भारतीय स्वातंत्र्याच्या अमृत महोत्सवानिमित्त विद्यार्थी विकास विभाग, कवित्रश्री बहिणाबाई चौधरी उत्तर महाराष्ट्र विद्यापीठ व हाँ. आण्णासाहेब जी ही बेंहाळे महिला महाविद्यालय यांच्या संयुक्त विद्यमाने ध्वज संहिता या विषयावर रांत गाडमे बाबा अपरावती विद्यापीठाचे क्रीडा संचालक पा. डॉ. अविनाश असनारे यांचे व्याख्यान आयोगित करण्यात आले. कार्यक्रमास प्रमुख अतिथी म्हणून उपस्थित असलेल्या कॅप्टन मोहन कुलकर्णी यांनी देशाच्या प्रगतीमध्ये युवकांचा सहभाग कसा आणि किती आवश्यक आहे यावर मनोगत व्यक्त केले सोबतच राष्ट्रध्वजाच्या सन्मानासाठी अनेकांनी बलियन दिले व देत आहेत याची जाणीय त्यांनी उपस्थितांना करून दिली.

महाविद्यालयाच्या प्राचार्य प्रा. डॉ. गीरो राणे यांनी महाविद्यालयाच्या वाटचालीचा उल्लेख करीत भारतीय स्वातंत्र्याच्या अमृत महोत्सवानिमित्त महाविद्यालयात क. ब. चौ. उत्तर महाराष्ट्र विद्यापठाच्या संयुक्त विद्यमाने घेण्यात येणाऱ्या उपक्रमांची माहिती उपस्थितांना दिली, कार्यक्रमाचे सूत्र संचालन डॉ. अनिता कोल्हे यांनी तर प्रास्ताविक व आभार डॉ. जबेंद्र लेक्स्वाळे यांनी केले. या कार्यक्रमास महाविद्यालयाचे उपप्राचार्य प्रा. डॉ. व्ही. जे. पाटील, डॉ. पी. एन तायडे, प्रा. सुनिता पाटील यांच्यासह प्राध्यापक बुंद व विद्यार्थिनी उपस्थित होते. व्याख्यानाच्या यशस्वितसाठी प्राचार्याच्या मार्गदर्शनात प्रा. सुचित्रा लोंढे, प्रा. छाया चिरमाडे, संजब आपल्या अध्यक्षीय भाषणात सुरवाडे आदींनी कार्य केले.