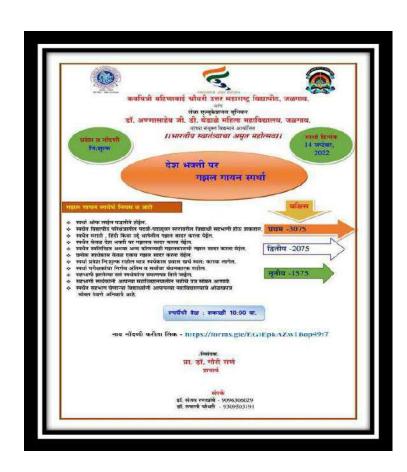

#### 4. Practices:

Proposals were invited from the colleges by Student Development Department, KBC North Maharashtra University, Jalgaon to organize various programs and activities under the *Azadi ka Amrit Mahotsav*, under which, the college was granted grants for organizing a total of 16 programs, activities and competitions. Under this the College organized the following 16 events - 1. Speech on Flag Code 2. Women's Marathon 3. *Chitrarath* 4. *Ek Shyam Desh Ke Naam* 5. *Katha Smarakanchya* - Documentary 6. *Ranaragini* Short Film Production 7. Mushayra Competition 8. Ghazal Competition 9. Poster Presentation Competition 10. Patriotic Song Singing Competition 11. Slogan Competition 12. Self-Composed Poetry Reciting Competition 13. *Powada* Singing Competition 14. General Knowledge Competition 15. National seminar on Role of Khandesh in Indian Freedom 16. Jaliyanwala Bag Natyaprayog.