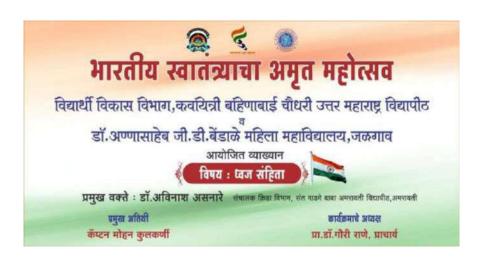

### Report of "Flag Code"

\* Name of the Programme : "Lecture on Flag Code"

**❖** Date of the Programme : 5 August 2022

**Venue of the Programme**: College Premises

**❖** Number of Participants : 48 students and 56 Professsors

**❖** Resource person : Dr Avinash Asnare

**\*** Brief summary of the programme:-

Kaviyatri Bahinabai Chaudhari North Maharashtra University, Jalgaon and Dr. Annasaheb G.D Bendale Mahila Mahavidyalaya, Jalgaon jointly organized a lecture on Flag Code on August 5, 2022, on the occasion of Amrit Mahotsav of Indian Independence. Dr. Avinash Asnare - Director of Sports, Amravati was the speaker. Principal of the College, Dr. Gauri Rane, Chief Guest, Captain Mohan Kulkarni, Vice Principal Dr. V. J. Patil, Vice Principal Dr. P. N. Tayade, Prof. Sunita Patil were present on this occasion. A total of 77 students and 56 professors attended the lecture. Dr. Anita Kolhe moderated the program and Dr. Jayendra Lekurwale gave the introduction and vote of thanks.