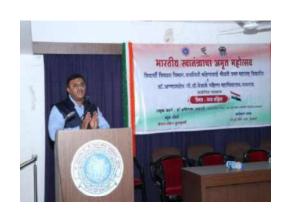

**❖** Resource person : Dr Avinash Asnare

**\*** Brief summary of the programme:-

Kaviyatri Bahinabai Chaudhari North Maharashtra University, Jalgaon and Dr. Annasaheb G.D Bendale Mahila Mahavidyalaya, Jalgaon jointly organized a lecture on Flag Code on August 5, 2022, on the occasion of Amrit Mahotsav of Indian Independence. Dr. Avinash Asnare - Director of Sports, Amravati was the speaker. Principal of the College, Dr. Gauri Rane, Chief Guest, Captain Mohan Kulkarni, Vice Principal Dr. V. J. Patil, Vice Principal Dr. P. N. Tayade, Prof. Sunita Patil were present on this occasion. A total of 77 students and 56 professors attended the lecture. Dr. Anita Kolhe moderated the program and Dr. Jayendra Lekurwale gave the introduction and vote of thanks.