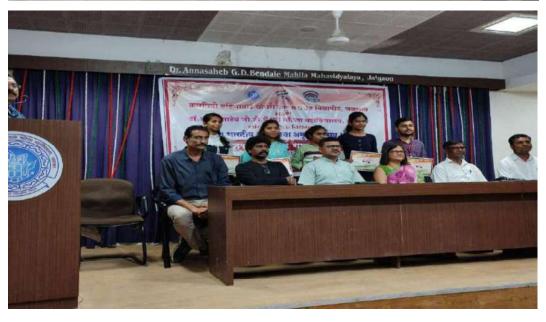

### Report of "Flag Code"

\* Name of the Programme : "Lecture on Flag Code"

**❖** Date of the Programme : 5 August 2022

**Venue of the Programme**: College Premises

**❖** Number of Participants : 48 students and 56 Professsors

**❖** Resource person : Dr Avinash Asnare

**\*** Brief summary of the programme:-

Kaviyatri Bahinabai Chaudhari North Maharashtra University, Jalgaon and Dr. Annasaheb G.D Bendale Mahila Mahavidyalaya, Jalgaon jointly organized a lecture on Flag Code on August 5, 2022, on the occasion of Amrit Mahotsav of Indian Independence. Dr. Avinash Asnare - Director of Sports, Amravati was the speaker. Principal of the College, Dr. Gauri Rane, Chief Guest, Captain Mohan Kulkarni, Vice Principal Dr. V. J. Patil, Vice Principal Dr. P. N. Tayade, Prof. Sunita Patil were present on this occasion. A total of 77 students and 56 professors attended the lecture. Dr. Anita Kolhe moderated the program and Dr. Jayendra Lekurwale gave the introduction and vote of thanks.