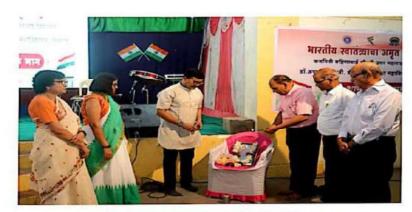

**❖** Resource person : Dr Avinash Asnare

**\*** Brief summary of the programme:-

Kaviyatri Bahinabai Chaudhari North Maharashtra University, Jalgaon and Dr. Annasaheb G.D Bendale Mahila Mahavidyalaya, Jalgaon jointly organized a lecture on Flag Code on August 5, 2022, on the occasion of Amrit Mahotsav of Indian Independence. Dr. Avinash Asnare - Director of Sports, Amravati was the speaker. Principal of the College, Dr. Gauri Rane, Chief Guest, Captain Mohan Kulkarni, Vice Principal Dr. V. J. Patil, Vice Principal Dr. P. N. Tayade, Prof. Sunita Patil were present on this occasion. A total of 77 students and 56 professors attended the lecture. Dr. Anita Kolhe moderated the program and Dr. Jayendra Lekurwale gave the introduction and vote of thanks.

### डॉ.बेंडाळे महाविद्यालयात ध्वज संहिता विषयावर व्याख्यान

देशोत्रतीं वृत्तसंकलन...

जरूपाय • भारतीय स्वातंत्र्याचा अपृत महोत्सवानिमित्त विद्यार्थी विकास विभाग, कवित्री बहिणावाई धौधरी उत्तर महाराष्ट्र विद्यापीठ व डॉ. बेंडाडे महिला महाविद्यालय यांच्या संयक्त विद्यमाने क्षत्र संदिता या विद्यवादर संत गारमे बाबा अमरावती विद्यार्थकाचे क्रीक्ष संचालक प्रा. डॉ. अविनाश असनारे याचे व्याख्यान आयोजित करण्यात आहे. भारतीय राष्ट्रधवाच्या निर्मिती प्रक्रियेसम्, राष्ट्रधवाच्या विविध पैसूंबर डॉ. असनारे यांनी प्रकार टाकला, मारतीय राष्ट्रध्वजात असणाऱ्या रंगांना मारतीय केशरी, मारतीय हिस्या अञ्ची नाने का देण्यात आली, स्वातंत्र्या कूर्वीच्या तिस्या कारात

### डॉ. बेंडाळे महाविद्यालयात ध्वज संहिता विषयावर व्याख्यान

जळगाव : भारतीय स्वातंत्र्याच्या अमृत महोत्सवानिमित्त विद्यार्थी विकास विभाग, कवित्रश्री बहिणाबाई चौधरी उत्तर महाराष्ट्र विद्यापीठ व हाँ. आण्णासाहेब जी ही बेंहाळे महिला महाविद्यालय यांच्या संयुक्त विद्यमाने ध्वज संहिता या विषयावर रांत गाडमे बाबा अपरावती विद्यापीठाचे क्रीडा संचालक पा. डॉ. अविनाश असनारे यांचे व्याख्यान आयोगित करण्यात आले. कार्यक्रमास प्रमुख अतिथी म्हणून उपस्थित असलेल्या कॅप्टन मोहन कुलकर्णी यांनी देशाच्या प्रगतीमध्ये युवकांचा सहभाग कसा आणि किती आवश्यक आहे यावर मनोगत व्यक्त केले सोबतच राष्ट्रध्वजाच्या सन्मानासाठी अनेकांनी बलियन दिले व देत आहेत याची जाणीय त्यांनी उपस्थितांना करून दिली.