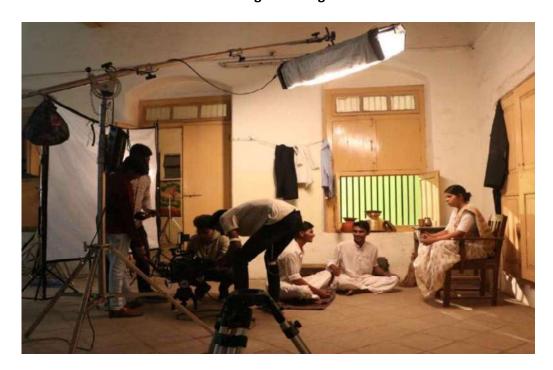

#### 4. Practices:

Proposals were invited from the colleges by Student Development Department, KBC North Maharashtra University, Jalgaon to organize various programs and activities under the *Azadi ka Amrit Mahotsav*, under which, the college was granted grants for organizing a total of 16 programs, activities and competitions. Under this the College organized the following 16 events - 1. Speech on Flag Code 2. Women's Marathon 3. *Chitrarath* 4. *Ek Shyam Desh Ke Naam* 5. *Katha Smarakanchya* - Documentary 6. *Ranaragini* Short Film Production 7. Mushayra Competition 8. Ghazal Competition 9. Poster Presentation Competition 10. Patriotic Song Singing Competition 11. Slogan Competition 12. Self-Composed Poetry Reciting Competition 13. *Powada* Singing Competition 14. General Knowledge Competition 15. National seminar on Role of Khandesh in Indian Freedom 16. Jaliyanwala Bag Natyaprayog.