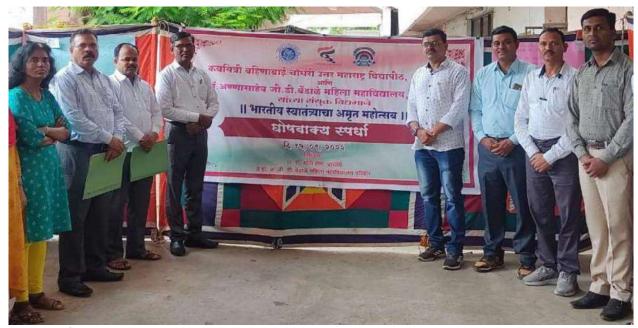

#### 4. Practices:

Proposals were invited from the colleges by Student Development Department, KBC North Maharashtra University, Jalgaon to organize various programs and activities under the *Azadi ka Amrit Mahotsav*, under which, the college was granted grants for organizing a total of 16 programs, activities and competitions. Under this the College organized the following 16 events - 1. Speech on Flag Code 2. Women's Marathon 3. *Chitrarath* 4. *Ek Shyam Desh Ke Naam* 5. *Katha Smarakanchya* - Documentary 6. *Ranaragini* Short Film Production 7. Mushayra Competition 8. Ghazal Competition 9. Poster Presentation Competition 10. Patriotic Song Singing Competition 11. Slogan Competition 12. Self-Composed Poetry Reciting Competition 13. *Powada* Singing Competition 14. General Knowledge Competition 15. National seminar on Role of Khandesh in Indian Freedom 16. Jaliyanwala Bag Natyaprayog.

Apart from this, while organizing the annual gathering function, fashion show etc., presentation was made on the theme *Azadi Ka Amrit Mahotsav*. The cover page of the college's magazine 'Sharadiya' as well as literature in various languages were published with *Azadi ka Amrit Mahotsav* theme as the centerpiece. The college made a 75 Ft. X 6 Ft. National Flag for the District Police Force, Jalgaon. The Department of Fashion Design made 1200 numbers of national flags(*Tiranga*) and sold it to various institutes, colleges, and individuals with this activity the college participated in *Har Ghar Tiranga* campaign. College actively participated in Tiranga Rally which was organized by Police Headquarters, Jalgaon on 15/08/2022.