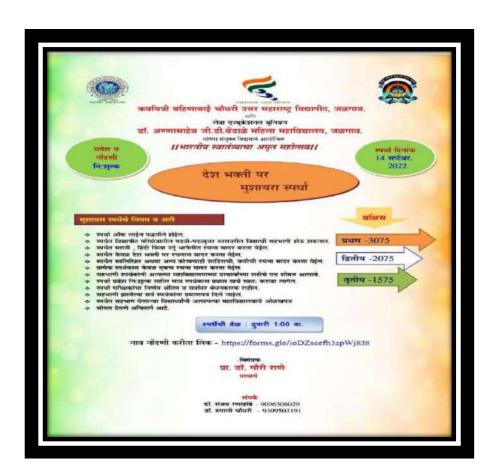

iyatri Bahinabai Chaudhari

North Maharashtra University, Jalgaon, on September 14, 2022, to commemorate the Amrit

Mahotsav of Indian Independence. The competition was inaugurated by s principal of the

college, Dr. Gauri Rane. Prof. Vijay Lohar, M. J. College, Jalgaon, Prof. Moeen Shaikh and

Adnan Shaikh from Bhusawal were the judges of the competition. The competition was attended

by 18 students in total. Following the competition, the results were announced, and three winners

were awarded prizes.

**Result of the competition:** 

I Prize – Samira Shaikh Khatik

II Prize - Chandan Ishwarlal Bhamare

III Prize – Sahil Khan Najim Khan



Dr. Annasaheb G. D. Bendale Mahila Mahavidyalaya, Jalgaon Jilha Road, Jilha Peth, Jalgaon

NAAC Re-Accredited 'A' Grade (3.12) Phone: (0257) 2236051







Dr. Annasaheb G. D. Bendale Mahila Mahavidyalaya, Jalgaon Jilha Road, Jilha Peth, Jalgaon NAAC Re-Accredited 'A' Grade (3.12)

Phone: (0257) 2236051







Dr. Annasaheb G. D. Bendale Mahila Mahavidyalaya, Jalgaon Jilha Road, Jilha Peth, Jalgaon NAAC Re-Accredited 'A' Grade (3.12) Phone: (0257) 2236051







Dr. Annasaheb G. D. Bendale Mahila Mahavidyalaya, Jalgaon Jilha Road, Jilha Peth, Jalgaon

NAAC Re-Accredited 'A' Grade (3.12) Phone: (0257) 2236051







Dr. Annasaheb G. D. Bendale Mahila Mahavidyalaya, Jalgaon Jilha Road, Jilha Peth, Jalgaon

NAAC Re-Accredited 'A' Grade (3.12) Phone: (0257) 2236051

| STEET CELEVANI      | The state of the s | CIPT ATTENT OF TOPA