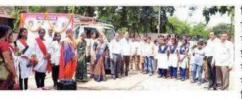

### Report of "Flag Code"

\* Name of the Programme : "Lecture on Flag Code"

**❖** Date of the Programme : 5 August 2022

**Venue of the Programme**: College Premises

**❖** Number of Participants : 48 students and 56 Professsors

**❖** Resource person : Dr Avinash Asnare

**\*** Brief summary of the programme:-

Kaviyatri Bahinabai Chaudhari North Maharashtra University, Jalgaon and Dr. Annasaheb G.D Bendale Mahila Mahavidyalaya, Jalgaon jointly organized a lecture on Flag Code on August 5, 2022, on the occasion of Amrit Mahotsav of Indian Independence. Dr. Avinash Asnare - Director of Sports, Amravati was the speaker. Principal of the College, Dr. Gauri Rane, Chief Guest, Captain Mohan Kulkarni, Vice Principal Dr. V. J. Patil, Vice Principal Dr. P. N. Tayade, Prof. Sunita Patil were present on this occasion. A total of 77 students and 56 professors attended the lecture. Dr. Anita Kolhe moderated the program and Dr. Jayendra Lekurwale gave the introduction and vote of thanks.