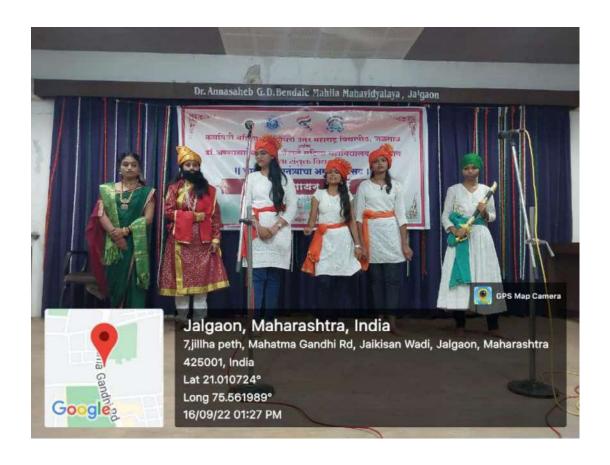

#### 4. Practices:

Proposals were invited from the colleges by Student Development Department, KBC North Maharashtra University, Jalgaon to organize various programs and activities under the *Azadi ka Amrit Mahotsav*, under which, the college was granted grants for organizing a total of 16 programs, activities and competitions. Under this the College organized the following 16 events - 1. Speech on Flag Code 2. Women's Marathon 3. *Chitrarath* 4. *Ek Shyam Desh Ke Naam* 5. *Katha Smarakanchya* - Documentary 6. *Ranaragini* Short Film Production 7. Mushayra Competition 8. Ghazal Competition 9. Poster Presentation Competition 10. Patriotic Song Singing Competition 11. Slogan Competition 12. Self-Composed Poetry Reciting Competition 13. *Powada* Singing Competition 14. General Knowledge Competition 15. National seminar on Role of Khandesh in Indian Freedom 16. Jaliyanwala Bag Natyaprayog.

Apart from this, while organizing the annual gathering function, fashion show etc., presentation was made on the theme *Azadi Ka Amrit Mahotsav*. The cover page of the college's magazine 'Sharadiya' as well as literature in various languages were published with *Azadi ka Amrit Mahotsav* theme as the centerpiece. The college made a 75 Ft. X 6 Ft. National Flag for the District Police Force, Jalgaon. The Department of Fashion Design made 1200 numbers of national flags(*Tiranga*) and sold it to various institutes, colleges, and individuals with this activity the college participated in *Har Ghar Tiranga* campaign. College actively participated in Tiranga Rally which was organized by Police Headquarters, Jalgaon on 15/08/2022.