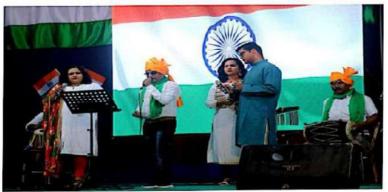

Apart from this, while organizing the annual gathering function, fashion show etc., presentation was made on the theme *Azadi Ka Amrit Mahotsav*. The cover page of the college's magazine 'Sharadiya' as well as literature in various languages were published with *Azadi ka Amrit Mahotsav* theme as the centerpiece. The college made a 75 Ft. X 6 Ft. National Flag for the District Police Force, Jalgaon. The Department of Fashion Design made 1200 numbers of national flags(*Tiranga*) and sold it to various institutes, colleges, and individuals with this activity the college participated in *Har Ghar Tiranga* campaign. College actively participated in Tiranga Rally which was organized by Police Headquarters, Jalgaon on 15/08/2022.

**❖** Resource person : Dr Avinash Asnare

**\*** Brief summary of the programme:-

Kaviyatri Bahinabai Chaudhari North Maharashtra University, Jalgaon and Dr. Annasaheb G.D Bendale Mahila Mahavidyalaya, Jalgaon jointly organized a lecture on Flag Code on August 5, 2022, on the occasion of Amrit Mahotsav of Indian Independence. Dr. Avinash Asnare - Director of Sports, Amravati was the speaker. Principal of the College, Dr. Gauri Rane, Chief Guest, Captain Mohan Kulkarni, Vice Principal Dr. V. J. Patil, Vice Principal Dr. P. N. Tayade, Prof. Sunita Patil were present on this occasion. A total of 77 students and 56 professors attended the lecture. Dr. Anita Kolhe moderated the program and Dr. Jayendra Lekurwale gave the introduction and vote of thanks.