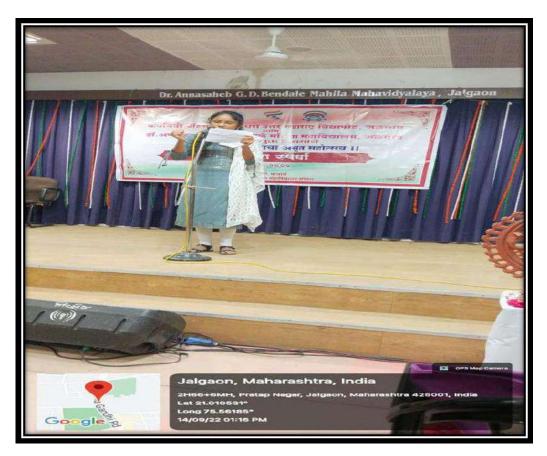

**❖** Resource person : Dr Avinash Asnare

**\*** Brief summary of the programme:-

Kaviyatri Bahinabai Chaudhari North Maharashtra University, Jalgaon and Dr. Annasaheb G.D Bendale Mahila Mahavidyalaya, Jalgaon jointly organized a lecture on Flag Code on August 5, 2022, on the occasion of Amrit Mahotsav of Indian Independence. Dr. Avinash Asnare - Director of Sports, Amravati was the speaker. Principal of the College, Dr. Gauri Rane, Chief Guest, Captain Mohan Kulkarni, Vice Principal Dr. V. J. Patil, Vice Principal Dr. P. N. Tayade, Prof. Sunita Patil were present on this occasion. A total of 77 students and 56 professors attended the lecture. Dr. Anita Kolhe moderated the program and Dr. Jayendra Lekurwale gave the introduction and vote of thanks.