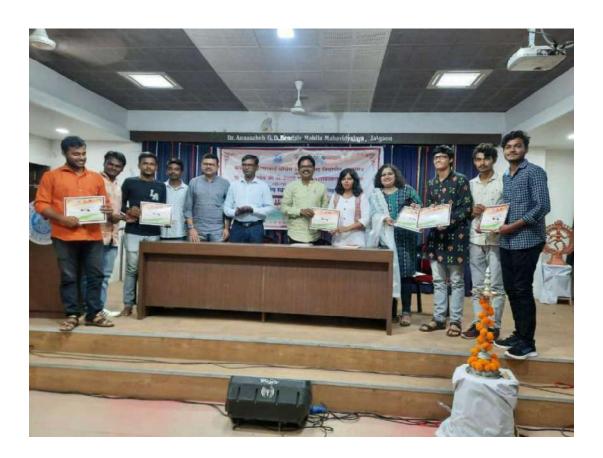

#### 4. Practices:

Proposals were invited from the colleges by Student Development Department, KBC North Maharashtra University, Jalgaon to organize various programs and activities under the *Azadi ka Amrit Mahotsav*, under which, the college was granted grants for organizing a total of 16 programs, activities and competitions. Under this the College organized the following 16 events - 1. Speech on Flag Code 2. Women's Marathon 3. *Chitrarath* 4. *Ek Shyam Desh Ke Naam* 5. *Katha Smarakanchya* - Documentary 6. *Ranaragini* Short Film Production 7. Mushayra Competition 8. Ghazal Competition 9. Poster Presentation Competition 10. Patriotic Song Singing Competition 11. Slogan Competition 12. Self-Composed Poetry Reciting Competition 13. *Powada* Singing Competition 14. General Knowledge Competition 15. National seminar on Role of Khandesh in Indian Freedom 16. Jaliyanwala Bag Natyaprayog.

### 5. Evidence of Success:

A total of Rs. 3,45,000/- was granted to the college by KBCNM University to organize various programs under *Azadi ka Amrit Mahotsav*. Teachers and Students of colleges across the University actively participated in the programs. From the flag sale, college received a total Rs. 36975/-