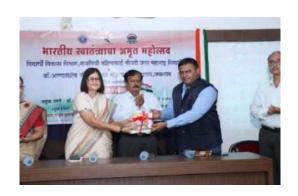

### Report of "Flag Code"

\* Name of the Programme : "Lecture on Flag Code"

**❖** Date of the Programme : 5 August 2022

**Venue of the Programme**: College Premises

**❖** Number of Participants : 48 students and 56 Professsors

**❖** Resource person : Dr Avinash Asnare

**\*** Brief summary of the programme:-

Kaviyatri Bahinabai Chaudhari North Maharashtra University, Jalgaon and Dr. Annasaheb G.D Bendale Mahila Mahavidyalaya, Jalgaon jointly organized a lecture on Flag Code on August 5, 2022, on the occasion of Amrit Mahotsav of Indian Independence. Dr. Avinash Asnare - Director of Sports, Amravati was the speaker. Principal of the College, Dr. Gauri Rane, Chief Guest, Captain Mohan Kulkarni, Vice Principal Dr. V. J. Patil, Vice Principal Dr. P. N. Tayade, Prof. Sunita Patil were present on this occasion. A total of 77 students and 56 professors attended the lecture. Dr. Anita Kolhe moderated the program and Dr. Jayendra Lekurwale gave the introduction and vote of thanks.