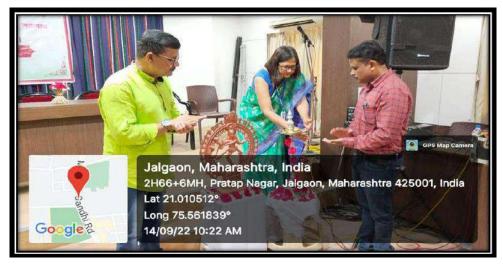

### Report of "Flag Code"

\* Name of the Programme : "Lecture on Flag Code"

**❖** Date of the Programme : 5 August 2022

**Venue of the Programme**: College Premises

**❖** Number of Participants : 48 students and 56 Professsors

**❖** Resource person : Dr Avinash Asnare

**\*** Brief summary of the programme:-

Kaviyatri Bahinabai Chaudhari North Maharashtra University, Jalgaon and Dr. Annasaheb G.D Bendale Mahila Mahavidyalaya, Jalgaon jointly organized a lecture on Flag Code on August 5, 2022, on the occasion of Amrit Mahotsav of Indian Independence. Dr. Avinash Asnare - Director of Sports, Amravati was the speaker. Principal of the College, Dr. Gauri Rane, Chief Guest, Captain Mohan Kulkarni, Vice Principal Dr. V. J. Patil, Vice Principal Dr. P. N. Tayade, Prof. Sunita Patil were present on this occasion. A total of 77 students and 56 professors attended the lecture. Dr. Anita Kolhe moderated the program and Dr. Jayendra Lekurwale gave the introduction and vote of thanks.