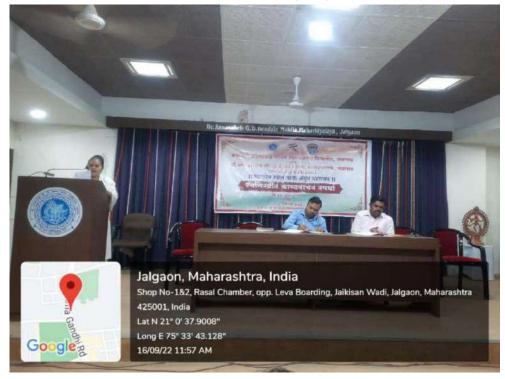

### Report of "Flag Code"

\* Name of the Programme : "Lecture on Flag Code"

**❖** Date of the Programme : 5 August 2022

**Venue of the Programme**: College Premises

**❖** Number of Participants : 48 students and 56 Professsors

**❖** Resource person : Dr Avinash Asnare

**\*** Brief summary of the programme:-

Kaviyatri Bahinabai Chaudhari North Maharashtra University, Jalgaon and Dr. Annasaheb G.D Bendale Mahila Mahavidyalaya, Jalgaon jointly organized a lecture on Flag Code on August 5, 2022, on the occasion of Amrit Mahotsav of Indian Independence. Dr. Avinash Asnare - Director of Sports, Amravati was the speaker. Principal of the College, Dr. Gauri Rane, Chief Guest, Captain Mohan Kulkarni, Vice Principal Dr. V. J. Patil, Vice Principal Dr. P. N. Tayade, Prof. Sunita Patil were present on this occasion. A total of 77 students and 56 professors attended the lecture. Dr. Anita Kolhe moderated the program and Dr. Jayendra Lekurwale gave the introduction and vote of thanks.