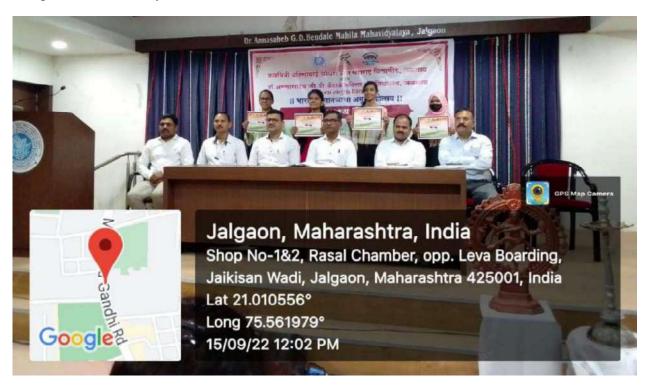

### Report of "Flag Code"

\* Name of the Programme : "Lecture on Flag Code"

**❖** Date of the Programme : 5 August 2022

**Venue of the Programme**: College Premises

**❖** Number of Participants : 48 students and 56 Professsors

**❖** Resource person : Dr Avinash Asnare

**\*** Brief summary of the programme:-

Kaviyatri Bahinabai Chaudhari North Maharashtra University, Jalgaon and Dr. Annasaheb G.D Bendale Mahila Mahavidyalaya, Jalgaon jointly organized a lecture on Flag Code on August 5, 2022, on the occasion of Amrit Mahotsav of Indian Independence. Dr. Avinash Asnare - Director of Sports, Amravati was the speaker. Principal of the College, Dr. Gauri Rane, Chief Guest, Captain Mohan Kulkarni, Vice Principal Dr. V. J. Patil, Vice Principal Dr. P. N. Tayade, Prof. Sunita Patil were present on this occasion. A total of 77 students and 56 professors attended the lecture. Dr. Anita Kolhe moderated the program and Dr. Jayendra Lekurwale gave the introduction and vote of thanks.