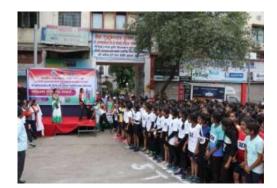

### Report of "Flag Code"

\* Name of the Programme : "Lecture on Flag Code"

**❖** Date of the Programme : 5 August 2022

**Venue of the Programme**: College Premises

**❖** Number of Participants : 48 students and 56 Professsors

**❖** Resource person : Dr Avinash Asnare

**\*** Brief summary of the programme:-

Kaviyatri Bahinabai Chaudhari North Maharashtra University, Jalgaon and Dr. Annasaheb G.D Bendale Mahila Mahavidyalaya, Jalgaon jointly organized a lecture on Flag Code on August 5, 2022, on the occasion of Amrit Mahotsav of Indian Independence. Dr. Avinash Asnare - Director of Sports, Amravati was the speaker. Principal of the College, Dr. Gauri Rane, Chief Guest, Captain Mohan Kulkarni, Vice Principal Dr. V. J. Patil, Vice Principal Dr. P. N. Tayade, Prof. Sunita Patil were present on this occasion. A total of 77 students and 56 professors attended the lecture. Dr. Anita Kolhe moderated the program and Dr. Jayendra Lekurwale gave the introduction and vote of thanks.