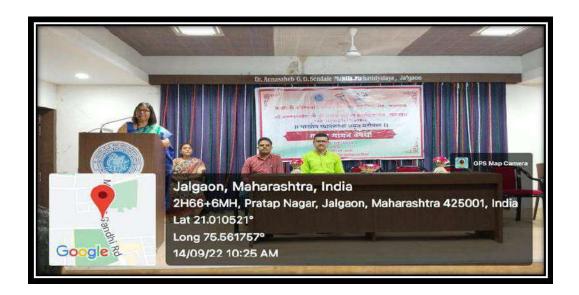

**❖** Resource person : Dr Avinash Asnare

**\*** Brief summary of the programme:-

Kaviyatri Bahinabai Chaudhari North Maharashtra University, Jalgaon and Dr. Annasaheb G.D Bendale Mahila Mahavidyalaya, Jalgaon jointly organized a lecture on Flag Code on August 5, 2022, on the occasion of Amrit Mahotsav of Indian Independence. Dr. Avinash Asnare - Director of Sports, Amravati was the speaker. Principal of the College, Dr. Gauri Rane, Chief Guest, Captain Mohan Kulkarni, Vice Principal Dr. V. J. Patil, Vice Principal Dr. P. N. Tayade, Prof. Sunita Patil were present on this occasion. A total of 77 students and 56 professors attended the lecture. Dr. Anita Kolhe moderated the program and Dr. Jayendra Lekurwale gave the introduction and vote of thanks.

Dr Anita Kolhe Director of Physical Education & Sports