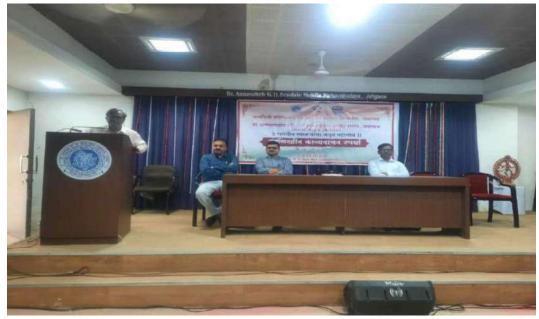

### Report of "Flag Code"

\* Name of the Programme : "Lecture on Flag Code"

**❖** Date of the Programme : 5 August 2022

**Venue of the Programme**: College Premises

**❖** Number of Participants : 48 students and 56 Professsors

**❖** Resource person : Dr Avinash Asnare

**\*** Brief summary of the programme:-

Kaviyatri Bahinabai Chaudhari North Maharashtra University, Jalgaon and Dr. Annasaheb G.D Bendale Mahila Mahavidyalaya, Jalgaon jointly organized a lecture on Flag Code on August 5, 2022, on the occasion of Amrit Mahotsav of Indian Independence. Dr. Avinash Asnare - Director of Sports, Amravati was the speaker. Principal of the College, Dr. Gauri Rane, Chief Guest, Captain Mohan Kulkarni, Vice Principal Dr. V. J. Patil, Vice Principal Dr. P. N. Tayade, Prof. Sunita Patil were present on this occasion. A total of 77 students and 56 professors attended the lecture. Dr. Anita Kolhe moderated the program and Dr. Jayendra Lekurwale gave the introduction and vote of thanks.