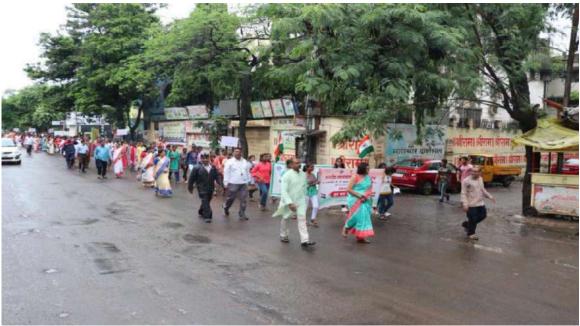

#### 4. Practices:

Proposals were invited from the colleges by Student Development Department, KBC North Maharashtra University, Jalgaon to organize various programs and activities under the *Azadi ka Amrit Mahotsav*, under which, the college was granted grants for organizing a total of 16 programs, activities and competitions. Under this the College organized the following 16 events - 1. Speech on Flag Code 2. Women's Marathon 3. *Chitrarath* 4. *Ek Shyam Desh Ke Naam* 5. *Katha Smarakanchya* - Documentary 6. *Ranaragini* Short Film Production 7. Mushayra Competition 8. Ghazal Competition 9. Poster Presentation Competition 10. Patriotic Song Singing Competition 11. Slogan Competition 12. Self-Composed Poetry Reciting Competition 13. *Powada* Singing Competition 14. General Knowledge Competition 15. National seminar on Role of Khandesh in Indian Freedom 16. Jaliyanwala Bag Natyaprayog.

Apart from this, while organizing the annual gathering function, fashion show etc., presentation was made on the theme *Azadi Ka Amrit Mahotsav*. The cover page of the college's magazine 'Sharadiya' as well as literature in various languages were published with *Azadi ka Amrit Mahotsav* theme as the centerpiece. The college made a 75 Ft. X 6 Ft. National Flag for the District Police Force, Jalgaon. The Department of Fashion Design made 1200 numbers of national flags(*Tiranga*) and sold it to various institutes, colleges, and individuals with this activity the college participated in *Har Ghar Tiranga* campaign. College actively participated in Tiranga Rally which was organized by Police Headquarters, Jalgaon on 15/08/2022.