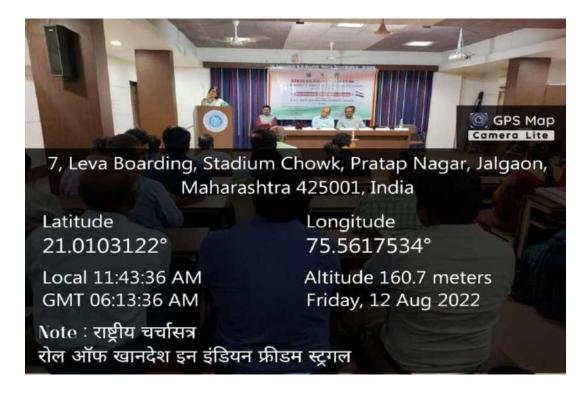

#### 4. Practices:

Proposals were invited from the colleges by Student Development Department, KBC North Maharashtra University, Jalgaon to organize various programs and activities under the *Azadi ka Amrit Mahotsav*, under which, the college was granted grants for organizing a total of 16 programs, activities and competitions. Under this the College organized the following 16 events - 1. Speech on Flag Code 2. Women's Marathon 3. *Chitrarath* 4. *Ek Shyam Desh Ke Naam* 5. *Katha Smarakanchya* - Documentary 6. *Ranaragini* Short Film Production 7. Mushayra Competition 8. Ghazal Competition 9. Poster Presentation Competition 10. Patriotic Song Singing Competition 11. Slogan Competition 12. Self-Composed Poetry Reciting Competition 13. *Powada* Singing Competition 14. General Knowledge Competition 15. National seminar on Role of Khandesh in Indian Freedom 16. Jaliyanwala Bag Natyaprayog.