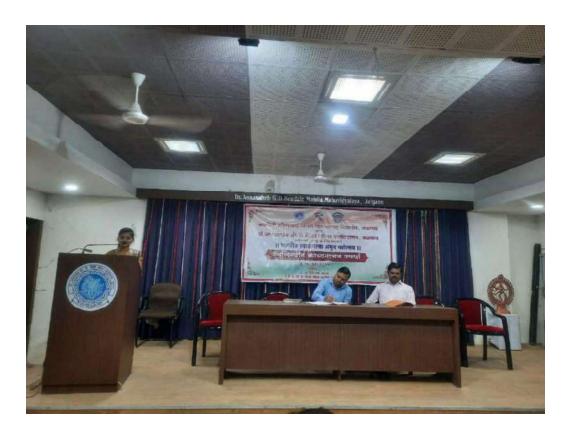

### Report of "Flag Code"

\* Name of the Programme : "Lecture on Flag Code"

**❖** Date of the Programme : 5 August 2022

**Venue of the Programme**: College Premises

**❖** Number of Participants : 48 students and 56 Professsors

**❖** Resource person : Dr Avinash Asnare

**\*** Brief summary of the programme:-

Kaviyatri Bahinabai Chaudhari North Maharashtra University, Jalgaon and Dr. Annasaheb G.D Bendale Mahila Mahavidyalaya, Jalgaon jointly organized a lecture on Flag Code on August 5, 2022, on the occasion of Amrit Mahotsav of Indian Independence. Dr. Avinash Asnare - Director of Sports, Amravati was the speaker. Principal of the College, Dr. Gauri Rane, Chief Guest, Captain Mohan Kulkarni, Vice Principal Dr. V. J. Patil, Vice Principal Dr. P. N. Tayade, Prof. Sunita Patil were present on this occasion. A total of 77 students and 56 professors attended the lecture. Dr. Anita Kolhe moderated the program and Dr. Jayendra Lekurwale gave the introduction and vote of thanks.