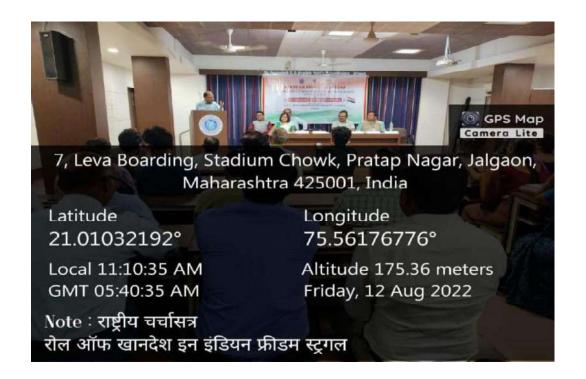

#### 4. Practices:

Proposals were invited from the colleges by Student Development Department, KBC North Maharashtra University, Jalgaon to organize various programs and activities under the *Azadi ka Amrit Mahotsav*, under which, the college was granted grants for organizing a total of 16 programs, activities and competitions. Under this the College organized the following 16 events - 1. Speech on Flag Code 2. Women's Marathon 3. *Chitrarath* 4. *Ek Shyam Desh Ke Naam* 5. *Katha Smarakanchya* - Documentary 6. *Ranaragini* Short Film Production 7. Mushayra Competition 8. Ghazal Competition 9. Poster Presentation Competition 10. Patriotic Song Singing Competition 11. Slogan Competition 12. Self-Composed Poetry Reciting Competition 13. *Powada* Singing Competition 14. General Knowledge Competition 15. National seminar on Role of Khandesh in Indian Freedom 16. Jaliyanwala Bag Natyaprayog.