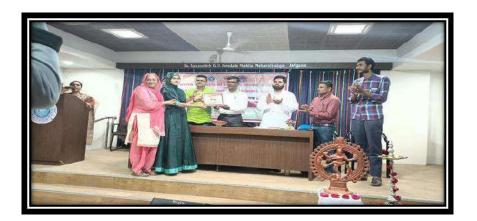

**❖** Resource person : Dr Avinash Asnare

**\*** Brief summary of the programme:-

Kaviyatri Bahinabai Chaudhari North Maharashtra University, Jalgaon and Dr. Annasaheb G.D Bendale Mahila Mahavidyalaya, Jalgaon jointly organized a lecture on Flag Code on August 5, 2022, on the occasion of Amrit Mahotsav of Indian Independence. Dr. Avinash Asnare - Director of Sports, Amravati was the speaker. Principal of the College, Dr. Gauri Rane, Chief Guest, Captain Mohan Kulkarni, Vice Principal Dr. V. J. Patil, Vice Principal Dr. P. N. Tayade, Prof. Sunita Patil were present on this occasion. A total of 77 students and 56 professors attended the lecture. Dr. Anita Kolhe moderated the program and Dr. Jayendra Lekurwale gave the introduction and vote of thanks.