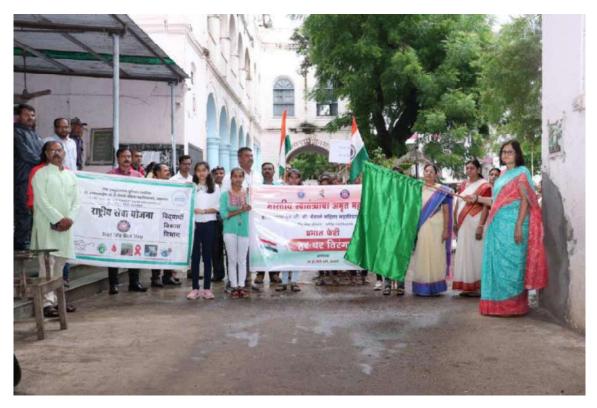

#### 4. Practices:

Proposals were invited from the colleges by Student Development Department, KBC North Maharashtra University, Jalgaon to organize various programs and activities under the *Azadi ka Amrit Mahotsav*, under which, the college was granted grants for organizing a total of 16 programs, activities and competitions. Under this the College organized the following 16 events - 1. Speech on Flag Code 2. Women's Marathon 3. *Chitrarath* 4. *Ek Shyam Desh Ke Naam* 5. *Katha Smarakanchya* - Documentary 6. *Ranaragini* Short Film Production 7. Mushayra Competition 8. Ghazal Competition 9. Poster Presentation Competition 10. Patriotic Song Singing Competition 11. Slogan Competition 12. Self-Composed Poetry Reciting Competition 13. *Powada* Singing Competition 14. General Knowledge Competition 15. National seminar on Role of Khandesh in Indian Freedom 16. Jaliyanwala Bag Natyaprayog.

Apart from this, while organizing the annual gathering function, fashion show etc., presentation was made on the theme *Azadi Ka Amrit Mahotsav*. The cover page of the college's magazine 'Sharadiya' as well as literature in various languages were published with *Azadi ka Amrit Mahotsav* theme as the centerpiece. The college made a 75 Ft. X 6 Ft. National Flag for the District Police Force, Jalgaon. The Department of Fashion Design made 1200 numbers of national flags(*Tiranga*) and sold it to various institutes, colleges, and individuals with this activity the college participated in *Har Ghar Tiranga* campaign. College actively participated in Tiranga Rally which was organized by Police Headquarters, Jalgaon on 15/08/2022.