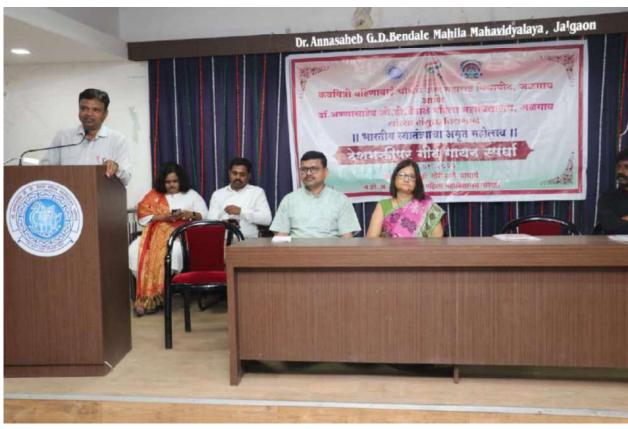

### Report of "Flag Code"

\* Name of the Programme : "Lecture on Flag Code"

**❖** Date of the Programme : 5 August 2022

**Venue of the Programme**: College Premises

**❖** Number of Participants : 48 students and 56 Professsors

**❖** Resource person : Dr Avinash Asnare

**\*** Brief summary of the programme:-

Kaviyatri Bahinabai Chaudhari North Maharashtra University, Jalgaon and Dr. Annasaheb G.D Bendale Mahila Mahavidyalaya, Jalgaon jointly organized a lecture on Flag Code on August 5, 2022, on the occasion of Amrit Mahotsav of Indian Independence. Dr. Avinash Asnare - Director of Sports, Amravati was the speaker. Principal of the College, Dr. Gauri Rane, Chief Guest, Captain Mohan Kulkarni, Vice Principal Dr. V. J. Patil, Vice Principal Dr. P. N. Tayade, Prof. Sunita Patil were present on this occasion. A total of 77 students and 56 professors attended the lecture. Dr. Anita Kolhe moderated the program and Dr. Jayendra Lekurwale gave the introduction and vote of thanks.