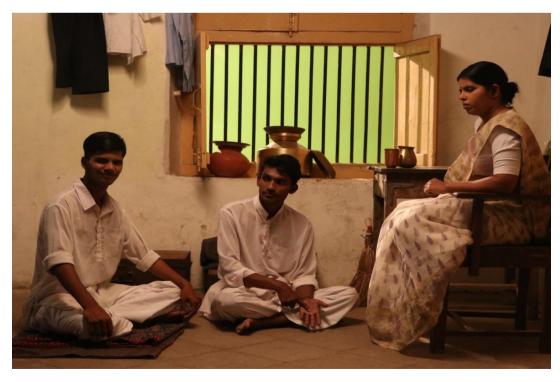

### **Brief Summary of the Programme:**

The short film '*Ranragini*' has been a remarkable project that has been completed. This flim is produced in collaboration with Dr.Annashaeb G.D.bendale Mahila Mahavidyala ,Jalgaon and KBCNMU, Jalgaon. The film depicts the life of Leelatai Patil, a brave freedom fighter from Khandesh. The entire shooting of the film was conducted in the serene and picturesque campus of Dr. Annasaheb G. D. Bendale Mahila Mahavidyalaya, Jalgaon and the Varadshim village in Bhusawal taluka. The film features an exceptional cast, including the professors, principal, and students of the college, who have displayed their acting prowess with great finesse.

The film is written by the Dr. Jayendra Dinkar Lekurwale, directed by Shri. Milind Patil, and beautifully captured by cinematographer Akash Patil. The art direction is skillfully handled by Bapurao Maruti Gunge. Prof. Suchitra Londhe has portrayed the role of Leela Tai with utmost grace and Prof. Hanuman Suravase has done justice to the role of Uttamrao. The program was inaugurated by the esteemed Prof. Dr. Sachin Nandre, Director National Service Scheme, K.B.C. North Maharashtra University, Jalgaon.