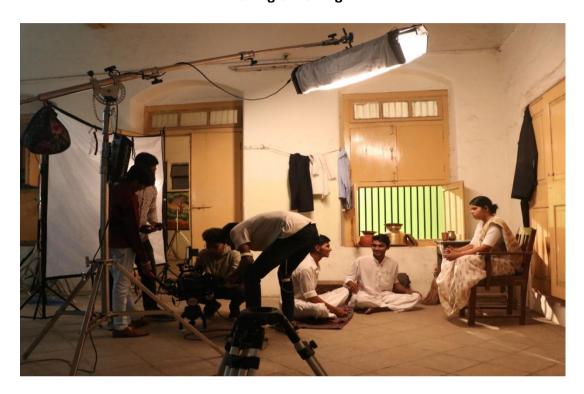

### **Brief Summary of the Programme:**

The short film '*Ranragini*' has been a remarkable project that has been completed. This flim is produced in collaboration with Dr.Annashaeb G.D.bendale Mahila Mahavidyala ,Jalgaon and KBCNMU, Jalgaon. The film depicts the life of Leelatai Patil, a brave freedom fighter from Khandesh. The entire shooting of the film was conducted in the serene and picturesque campus of Dr. Annasaheb G. D. Bendale Mahila Mahavidyalaya, Jalgaon and the Varadshim village in Bhusawal taluka. The film features an exceptional cast, including the professors, principal, and students of the college, who have displayed their acting prowess with great finesse.

The film is written by the Dr. Jayendra Dinkar Lekurwale, directed by Shri. Milind Patil, and beautifully captured by cinematographer Akash Patil. The art direction is skillfully handled by Bapurao Maruti Gunge. Prof. Suchitra Londhe has portrayed the role of Leela Tai with utmost grace and Prof. Hanuman Suravase has done justice to the role of Uttamrao. The program was inaugurated by the esteemed Prof. Dr. Sachin Nandre, Director National Service Scheme, K.B.C. North Maharashtra University, Jalgaon.

# **Making of Ranragini**