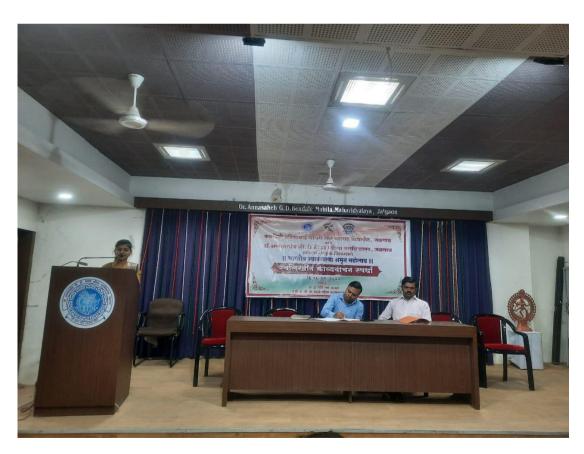

#### **Brief Summary of the Programme:**

In commemoration of the Amrit Mahotsav of Indian Independence, Kaviyatri Bahinabai Chaudhari North Maharashtra University, Jalgaon and Dr. Annasaheb G.D.Bendale Mahila Mahaviyalaya, Jalgaon, collaboratively organized a Self Composed Poetry Reciting Competition on the 16th of September, 2022. The competition was graced by the presence of Dr. Shashikant Hingonekar, a noted poet and former Deputy Commissioner of Education, the Government of Maharashtra, who inaugurated the event. The Vice-Principal of the college, Dr. P. N. Tayade, presided over the event, while Dr. Jayendra Lekurwale delivered a captivating preface. The program was skillfully hosted by Dr. Satyajit Salve, who also proposed a gracious vote of thanks. Distinguished poet and writer from Jalgaon, Mr. Moreshwar Sonar, Adv. S.A. Baheti College, Jalgaon and Prof. Dr. Gopichand Dhangar, M. J. College, Jalgaon were judges of the competition. A total of 28 contestants from twelve colleges presented self-written poems on various topics, and the winners were announced after the event, with three deserving students receiving commendable prizes.