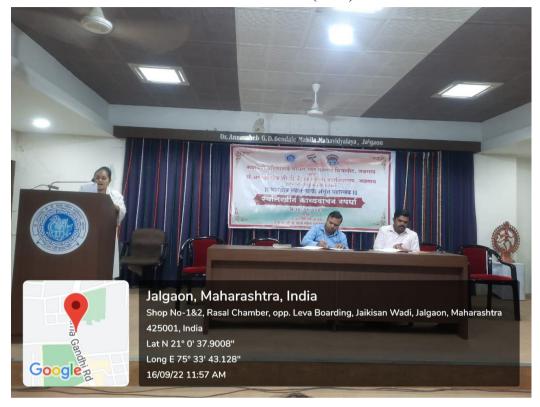

# **Report on Self Composed Poetry Reciting Competition**

Name of the Programme: Self Composed Poetry Reciting Competition

Date of the Programme: 16/09/2022

Organising unit/collaborating agency: Dr.A.G.D.B.M.M.College and KBCNMU,Jalgaon

Venue of the Programme: Dhande Hall

**Number of beneficiaries/Participants: 28** 

#### **Brief Summary of the Programme:**

In commemoration of the Amrit Mahotsav of Indian Independence, Kaviyatri Bahinabai Chaudhari North Maharashtra University, Jalgaon and Dr. Annasaheb G.D.Bendale Mahila Mahaviyalaya, Jalgaon, collaboratively organized a Self Composed Poetry Reciting Competition on the 16th of September, 2022. The competition was graced by the presence of Dr. Shashikant Hingonekar, a noted poet and former Deputy Commissioner of Education, the Government of Maharashtra, who inaugurated the event. The Vice-Principal of the college, Dr. P. N. Tayade, presided over the event, while Dr. Jayendra Lekurwale delivered a captivating preface. The program was skillfully hosted by Dr. Satyajit Salve, who also proposed a gracious vote of thanks. Distinguished poet and writer from Jalgaon, Mr. Moreshwar Sonar, Adv. S.A. Baheti College, Jalgaon and Prof. Dr. Gopichand Dhangar, M. J. College, Jalgaon were judges of the competition. A total of 28 contestants from twelve colleges presented self-written poems on various topics, and the winners were announced after the event, with three deserving students receiving commendable prizes.