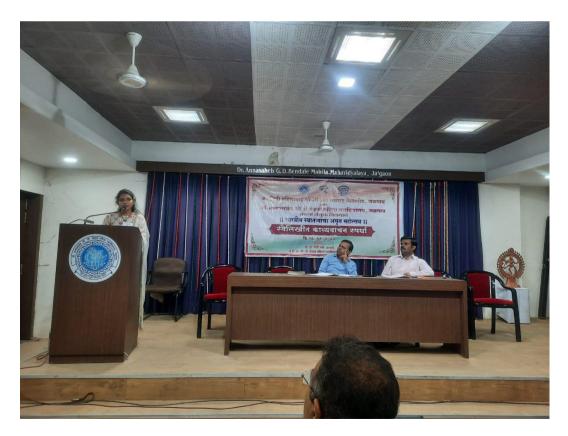

# **Report on Self Composed Poetry Reciting Competition**

Name of the Programme: Self Composed Poetry Reciting Competition

Date of the Programme: 16/09/2022

Organising unit/collaborating agency: Dr.A.G.D.B.M.M.College and KBCNMU,Jalgaon

Venue of the Programme: Dhande Hall

**Number of beneficiaries/Participants: 28** 

#### **Brief Summary of the Programme:**

In commemoration of the Amrit Mahotsav of Indian Independence, Kaviyatri Bahinabai Chaudhari North Maharashtra University, Jalgaon and Dr. Annasaheb G.D.Bendale Mahila Mahaviyalaya, Jalgaon, collaboratively organized a Self Composed Poetry Reciting Competition on the 16th of September, 2022. The competition was graced by the presence of Dr. Shashikant Hingonekar, a noted poet and former Deputy Commissioner of Education, the Government of Maharashtra, who inaugurated the event. The Vice-Principal of the college, Dr. P. N. Tayade, presided over the event, while Dr. Jayendra Lekurwale delivered a captivating preface. The program was skillfully hosted by Dr. Satyajit Salve, who also proposed a gracious vote of thanks. Distinguished poet and writer from Jalgaon, Mr. Moreshwar Sonar, Adv. S.A. Baheti College, Jalgaon and Prof. Dr. Gopichand Dhangar, M. J. College, Jalgaon were judges of the competition. A total of 28 contestants from twelve colleges presented self-written poems on various topics, and the winners were announced after the event, with three deserving students receiving commendable prizes.