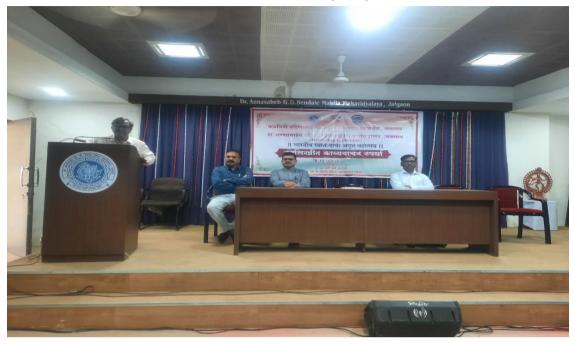

#### **Brief Summary of the Programme:**

In commemoration of the Amrit Mahotsav of Indian Independence, Kaviyatri Bahinabai Chaudhari North Maharashtra University, Jalgaon and Dr. Annasaheb G.D.Bendale Mahila Mahaviyalaya, Jalgaon, collaboratively organized a Self Composed Poetry Reciting Competition on the 16th of September, 2022. The competition was graced by the presence of Dr. Shashikant Hingonekar, a noted poet and former Deputy Commissioner of Education, the Government of Maharashtra, who inaugurated the event. The Vice-Principal of the college, Dr. P. N. Tayade, presided over the event, while Dr. Jayendra Lekurwale delivered a captivating preface. The program was skillfully hosted by Dr. Satyajit Salve, who also proposed a gracious vote of thanks. Distinguished poet and writer from Jalgaon, Mr. Moreshwar Sonar, Adv. S.A. Baheti College, Jalgaon and Prof. Dr. Gopichand Dhangar, M. J. College, Jalgaon were judges of the competition. A total of 28 contestants from twelve colleges presented self-written poems on various topics, and the winners were announced after the event, with three deserving students receiving commendable prizes.