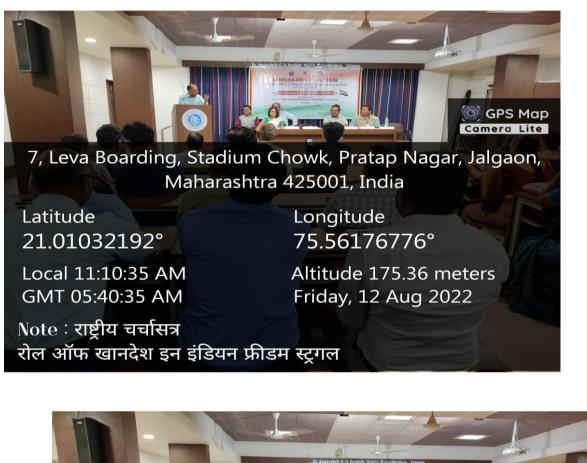

Report on "National Seminar on the topic "Role of Khandesh in Indian Freedom Struggle"

Name of the Programme: "National Seminar on the topic "Role of Khandesh in Indian Freedom Struggle" Date of the Programme: 12<sup>th</sup> August 2022 Organising unit/collaborating agency: Dr.A.G.D.B.M.M.College, and KBCNMU,Jalgaon Venue of the Programme: Dhande Hall Number of beneficiaries/Participants: 54

#### Brief Summary of the Programme:

The Department of Defence and Strategic Studies of the college, in collaboration with K.B.C. North Maharashtra University, Jalgaon, organized one-day National Seminar on the topic "Role of Khandesh in Indian Freedom Struggle" to commemorate the 'Azadi ka Amrit Mahotsav Year'. The event was inaugurated by Hon'ble Member Senate, KBCNMU, Jalgaon, Dr. K. G. Kolhe. He highlighted the significance of the topic in his speech. The keynote address was delivered by Prof. V. P. Hole, an eminent writer and storyteller of Khandesh, and Hon'ble In-charge President of Law Educational Union Jalgaon. The function was presided over by the principal of the college, Dr. Gauri Rane, while Prof. Dr. Sunil Kulkarni, Director Student Development, K.B.C. North Maharashtra University, Jalgaon graced the occasion with his presence. The seminar comprised of two sessions of paper reading, in which six research scholars presented their papers in each session. Out of the 22 registered research scholars, 12 presented their papers during the seminar. Additionally, 32 students from the college were allowed to attend the seminar and enhance their knowledge.