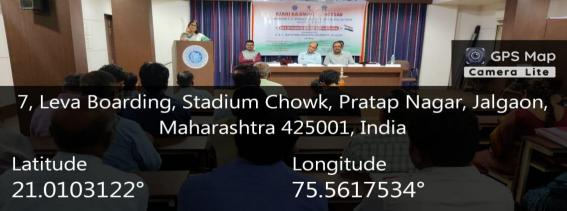

Report on "National Seminar on the topic "Role of Khandesh in Indian Freedom Struggle"

Name of the Programme: "National Seminar on the topic "Role of Khandesh in Indian Freedom Struggle" Date of the Programme: 12<sup>th</sup> August 2022 Organising unit/collaborating agency: Dr.A.G.D.B.M.M.College, and KBCNMU,Jalgaon Venue of the Programme: Dhande Hall Number of beneficiaries/Participants: 54

#### Brief Summary of the Programme:

The Department of Defence and Strategic Studies of the college, in collaboration with K.B.C. North Maharashtra University, Jalgaon, organized one-day National Seminar on the topic "Role of Khandesh in Indian Freedom Struggle" to commemorate the 'Azadi ka Amrit Mahotsav Year'. The event was inaugurated by Hon'ble Member Senate, KBCNMU, Jalgaon, Dr. K. G. Kolhe. He highlighted the significance of the topic in his speech. The keynote address was delivered by Prof. V. P. Hole, an eminent writer and storyteller of Khandesh, and Hon'ble In-charge President of Law Educational Union Jalgaon. The function was presided over by the principal of the college, Dr. Gauri Rane, while Prof. Dr. Sunil Kulkarni, Director Student Development, K.B.C. North Maharashtra University, Jalgaon graced the occasion with his presence. The seminar comprised of two sessions of paper reading, in which six research scholars presented their papers in each session. Out of the 22 registered research scholars, 12 presented their papers during the seminar. Additionally, 32 students from the college were allowed to attend the seminar and enhance their knowledge.