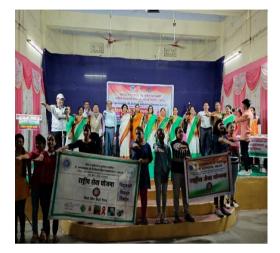

Report: International Youth Day and Cleanliness Campagin Name of the Programme: Celebration of InterNational Youth Day and Cleanliness Campagin Date of the Programme: 1<sup>st</sup> August to 15<sup>th</sup> August 2022 Venue of the Programme: College Campus Number of beneficiaries/Participants:28+29+16=73 Brief Summary of Programme: Swachata Pandharwada was conducted between 1<sup>st</sup> August to 15<sup>th</sup> August,2022. Cleanliness Campagin was done by the NSS Volunteers. On 12<sup>th</sup> August 2022 International Youth Day was celebrated. On 13<sup>th</sup> August Pledge was taken Against Anti Drugs.as well HarGhar Tiranga Rally was organized by NSS Volunteers. On 15<sup>th</sup> August2022 NSS Volunteers

Participated in Harghar Tiranga Rally on Police Ground.

## Geotagphotographs/ Screenshots: Date on Screenshot

fajfut Dr. Sheela S. Kajfut NSS Programme Officer Di A. G. D. Bendale Mahila Mahavidyalaya, JALGAON