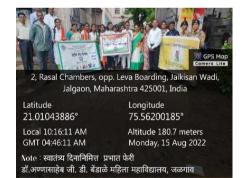

## Geotagphotographs/ Screenshots: Date on Screenshot

fajfut Dr. Sheela S. Kajfut NSS Programme Officer Di A. G. D. Bendale Mahila Mahavidyalaya, JALGAON