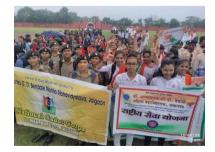

agin Name of the Programme: Celebration of InterNational Youth Day and Cleanliness Campagin Date of the Programme: 1<sup>st</sup> August to 15<sup>th</sup> August 2022 Venue of the Programme: College Campus Number of beneficiaries/Participants:28+29+16=73 Brief Summary of Programme: Swachata Pandharwada was conducted between 1<sup>st</sup> August to 15<sup>th</sup> August,2022. Cleanliness Campagin was done by the NSS Volunteers. On 12<sup>th</sup> August 2022 International Youth Day was celebrated. On 13<sup>th</sup> August Pledge was taken Against Anti Drugs.as well HarGhar Tiranga Rally was organized by NSS Volunteers. On 15<sup>th</sup> August2022 NSS Volunteers

Participated in Harghar Tiranga Rally on Police Ground.

## Geotagphotographs/ Screenshots: Date on Screenshot















fajfut Dr. Sheela S. Kajfut NSS Programme Officer Di A. G. D. Bendale Mahila Mahavidyalaya, JALGAON



## डॉ.अण्णासाहेब जी. डी. बेंडाळे महिला महाविद्यालय ,जळगाव

| अ.क्र. | स्वर्द्धाता पंश्वर्ताड                                                       | दिनांक : ) 2<br>वर्ग                               | सही         |
|--------|------------------------------------------------------------------------------|----------------------------------------------------|-------------|
| 1.     | Rity Jagdish kali                                                            | S.Y. BA                                            | Ripsale     |
| 2.     | Pallavi Yuvraj Patil                                                         | 5.7. B.A                                           | Platt       |
| 3.