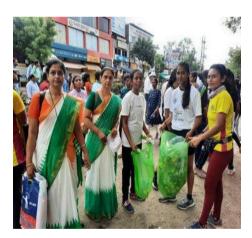

Report: International Youth Day and Cleanliness Campagin Name of the Programme: Celebration of InterNational Youth Day and Cleanliness Campagin Date of the Programme: 1<sup>st</sup> August to 15<sup>th</sup> August 2022 Venue of the Programme: College Campus Number of beneficiaries/Participants:28+29+16=73 Brief Summary of Programme: Swachata Pandharwada was conducted between 1<sup>st</sup> August to 15<sup>th</sup> August,2022. Cleanliness Campagin was done by the NSS Volunteers. On 12<sup>th</sup> August 2022 International Youth Day was celebrated. On 13<sup>th</sup> August Pledge was taken Against Anti Drugs.as well HarGhar Tiranga Rally was organized by NSS Volunteers. On 15<sup>th</sup> August2022 NSS Volunteers

Participated in Harghar Tiranga Rally on Police Ground.

## Geotagphotographs/ Screenshots: Date on Screenshot

fajfut Dr. Sheela S. Kajfut NSS Programme Officer Di A. G. D. Bendale Mahila Mahavidyalaya, JALGAON