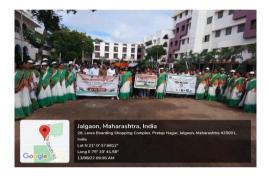

Report: International Youth Day and Cleanliness Campagin Name of the Programme: Celebration of InterNational Youth Day and Cleanliness Campagin Date of the Programme: 1<sup>st</sup> August to 15<sup>th</sup> August 2022 Venue of the Programme: College Campus Number of beneficiaries/Participants:28+29+16=73 Brief Summary of Programme: Swachata Pandharwada was conducted between 1<sup>st</sup> August to 15<sup>th</sup> August,2022. Cleanliness Campagin was done by the NSS Volunteers. On 12<sup>th</sup> August 2022 International Youth Day was celebrated. On 13<sup>th</sup> August Pledge was taken Against Anti Drugs.as well HarGhar Tiranga Rally was organized by NSS Volunteers. On 15<sup>th</sup> August2022 NSS Volunteers

Participated in Harghar Tiranga Rally on Police Ground.

## Geotagphotographs/ Screenshots: Date on Screenshot

fajfut Dr. Sheela S. Kajfut NSS Programme Officer Di A. G. D. Bendale Mahila Mahavidyalaya, JALGAON