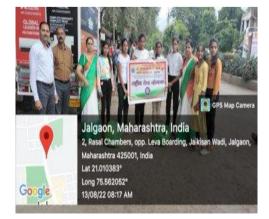

Report: International Youth Day and Cleanliness Campagin Name of the Programme: Celebration of InterNational Youth Day and Cleanliness Campagin Date of the Programme: 1<sup>st</sup> August to 15<sup>th</sup> August 2022 Venue of the Programme: College Campus Number of beneficiaries/Participants:28+29+16=73 Brief Summary of Programme: Swachata Pandharwada was conducted between 1<sup>st</sup> August to 15<sup>th</sup> August,2022. Cleanliness Campagin was done by the NSS Volunteers. On 12<sup>th</sup> August 2022 International Youth Day was celebrated. On 13<sup>th</sup> August Pledge was taken Against Anti Drugs.as well HarGhar Tiranga Rally was organized by NSS Volunteers. On 15<sup>th</sup> August2022 NSS Volunteers

Participated in Harghar Tiranga Rally on Police Ground.

## Geotagphotographs/ Screenshots: Date on Screenshot

fajfut Dr. Sheela S. Kajfut NSS Programme Officer Di A. G. D. Bendale Mahila Mahavidyalaya, JALGAON