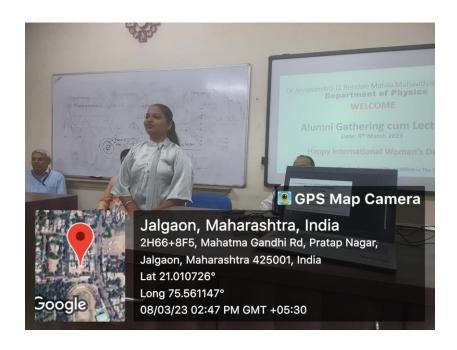

## **Alumni Lecture Report**

Name of the Activity : Alumni Lecture

Date of Activity : 8<sup>th</sup> March, 2023

**Number of Beneficiaries**: 29 Students

On the occasion of **World Women's Day**, Department of Physics has organized an **Alumni lecture** of Miss. Himani Vikas Mahajan who is ex-student of the department on Wednesday 8<sup>th</sup> March, 2023. The topic of the delivered lecture is 'Capacitance and Dielectrics'. Miss. Himani explained the fundamental aspects related to the capacitance and dielectrics. During this lecture, students asked various questions accordingly speaker Himani answered all the questions satisfactorily.

Along with Miss. Himani Mahajan, Miss. Janhvi Mahendra Sonawane, Miss. Bari Manisha Shantaram, Miss. Shaikh Nida Kauser Shahab, Miss. Shaikh Muskan Parveen Naeem also shared their experiences during this meet. Total 29 students of Physics discipline were attended this lecture.