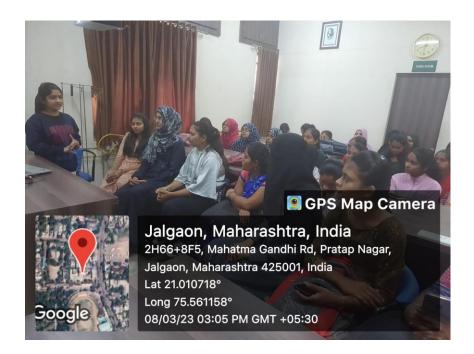

## **Alumni Lecture Report**

Name of the Activity : Alumni Lecture

Date of Activity : 8<sup>th</sup> March, 2023

**Number of Beneficiaries**: 29 Students

On the occasion of **World Women's Day**, Department of Physics has organized an **Alumni lecture** of Miss. Himani Vikas Mahajan who is ex-student of the department on Wednesday 8<sup>th</sup> March, 2023. The topic of the delivered lecture is 'Capacitance and Dielectrics'. Miss. Himani explained the fundamental aspects related to the capacitance and dielectrics. During this lecture, students asked various questions accordingly speaker Himani answered all the questions satisfactorily.

Along with Miss. Himani Mahajan, Miss. Janhvi Mahendra Sonawane, Miss. Bari Manisha Shantaram, Miss. Shaikh Nida Kauser Shahab, Miss. Shaikh Muskan Parveen Naeem also shared their experiences during this meet. Total 29 students of Physics discipline were attended this lecture.