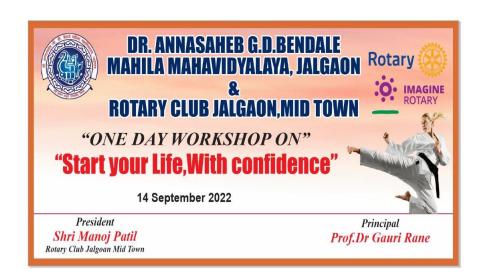

### **Report of Activity**

❖ Name of the Programme : Start Your Life With Confidence

◆ Date of the Programme : 14/09/2022

❖ Venue of the Programme : College Premises

❖ Number of Participants : 77 students

❖ Resource person : Shri Rajendra Janjale and Shri Pankaj Vyavhare

**&** Brief summary of the programme:

In collaboration with Rotary Midtown, Jagaon and Dr. Annasaheb G.D. Bendale Mahila Mahavidyalaya, Jalgaon organized one-day workshop on "Start Your Life with Confidence" dated 14 September, 2022. The event was inaugurated by Dr. Amruta Munde. Principal of the College, Dr. Gauri Rane and President of Rotary Midtown, Manoj Patil were present. Trainer Rajendra Janjale gave Taekwondo training to the studets and Counseling Director Pankaj Vyawahare gave a motivational lecture. The workshop was conducted by Dr. Anita Kolhe, and a total 77 students benifited by the program.