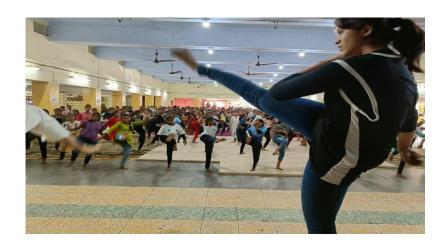

### **Report of Activity**

❖ Name of the Programme : Start Your Life With Confidence

◆ Date of the Programme : 14/09/2022

❖ Venue of the Programme : College Premises

❖ Number of Participants : 77 students

❖ Resource person : Shri Rajendra Janjale and Shri Pankaj Vyavhare

**&** Brief summary of the programme:

In collaboration with Rotary Midtown, Jagaon and Dr. Annasaheb G.D. Bendale Mahila Mahavidyalaya, Jalgaon organized one-day workshop on "Start Your Life with Confidence" dated 14 September, 2022. The event was inaugurated by Dr. Amruta Munde. Principal of the College, Dr. Gauri Rane and President of Rotary Midtown, Manoj Patil were present. Trainer Rajendra Janjale gave Taekwondo training to the studets and Counseling Director Pankaj Vyawahare gave a motivational lecture. The workshop was conducted by Dr. Anita Kolhe, and a total 77 students benifited by the program.

# जळगावच्या ३०० युवतींनी गिरवले तायक्वांदो खेळातून स्वसंरक्षणाचे धडे

प्रतिनिधी | जळगाव

डॉ. अण्णासाहेब जी. डी. बेंडाळे महिला म्हाविद्यालय, तायक्वांदो असोसिएशंन जळगाव जिल्हा व रोटरी क्लब जळगाव मिडटाऊन यांच्या संयुक्त विद्यमाने ३०० युवर्तीना तायक्वांदो खेळाऱ्या माध्यमातून ३०० युवर्तीनी गिरवले तायक्वांदो खेळातून स्वसंरक्षणाचे धडे स्वसंरक्षण कसे करावे याबाबंत धडे

# ३०० युवतींनी घेतले तायक्वांदोचे धडे

लोकमत न्यूज नेटवर्क जळगाव : डॉ. बॅडाळे महिला महाविद्यालय, तायक्वांदो असोसिएशन, जळगाव जिल्हा व रोटरी क्लब जळगाव मिड टाऊन यांच्या संयुक्त विद्यमाने ३०० युवतींना तायक्वांदोचे एक दिवसीय प्रशिक्षण देण्यात आले. यावेळी तायक्वांदो असोसिएशन, जळगाव या संस्थेचे प्रशिक्षक व सचिव राजेंद्र जंजाळे यांनी महाविद्यालयातील स्वरक्षणाचे धडे दिले.