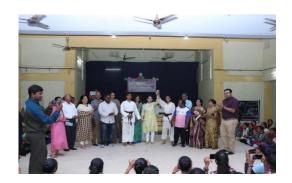

❖ Resource person : Shri Rajendra Janjale and Shri Pankaj Vyavhare

**&** Brief summary of the programme:

In collaboration with Rotary Midtown, Jagaon and Dr. Annasaheb G.D. Bendale Mahila Mahavidyalaya, Jalgaon organized one-day workshop on "Start Your Life with Confidence" dated 14 September, 2022. The event was inaugurated by Dr. Amruta Munde. Principal of the College, Dr. Gauri Rane and President of Rotary Midtown, Manoj Patil were present. Trainer Rajendra Janjale gave Taekwondo training to the studets and Counseling Director Pankaj Vyawahare gave a motivational lecture. The workshop was conducted by Dr. Anita Kolhe, and a total 77 students benifited by the program.

देण्यात आले. हे शिबिर 'आयुष्याची खंबीरपणे जगणे व समोरच्याला प्रेरणादायी वक्तव्य केले. या वेळी सुरुवात आत्मविश्वासाने करा' न घावरणे हेच खरे आत्मरक्षन रोटरी मिडटाऊनचे अध्यक्ष मनोज या संकल्पनेतृन जिमखाना असल्याचे सांगितले. प्राचार्या डॉ. पाटील, डॉ. अपणा मकासरे, डॉ डिपार्टमेंटतर्फे घेण्यात आले. गौरी राणे यांनी अध्यक्षीय भाषण मनोज पाटील, मृणालिनी चित्ते डॉ. अमृता मुंढे यांनी मुर्लीनी केले. पंकज व्यवहारे यांनी युवर्तीना आदी उपस्थित होते.