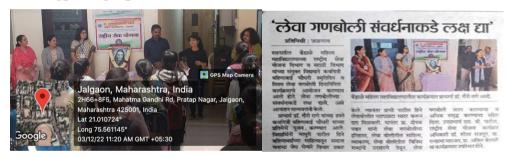

**Venue of the Programme: College Campus** 

Number of beneficiaries/Participants: 22

**Brief Summary of Programme:** On this da poems of Bhainabai were pesented ,one of our volunteer presented one Act Play in the rembereance of this day. All the teaching , non-teaching staff were present at the programme

## **Geotagphotographs/ Screenshots:**

Dr. Sheela . S. Rajfut NSS Programme Officer Dr A.G.D Bendate Manila

Dr. Annasaheb G. D. Bendale Mahila Mahavidyalaya, Jalgaon Jilha Road, Jilha Peth, Jalgaon

NAAC Re-Accredited 'A' Grade (3.12)