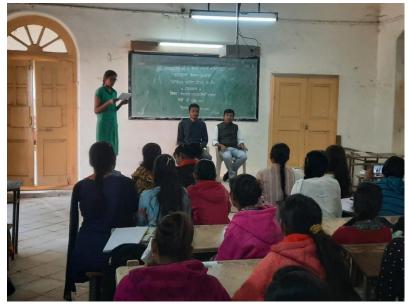

political & social scenario of India? He gave various examples in this

account. Afters that he asked to students their curies about said topic.

Mr. Shaikh Moeen express the vote of thanks while anchoring done by