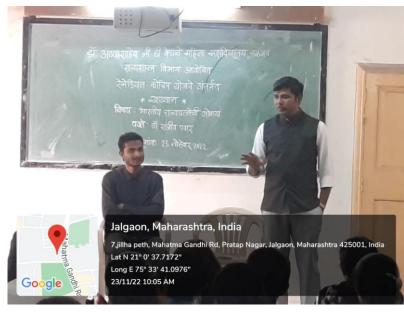

organized by Department of Political Science.

In this programme Prof. Dr. Rajiv Pawar deliever lecture on said topic.

He explain the historical background of Indian Constitution and

importance of Constitution. He explain how constitution change the

political & social scenario of India? He gave various examples in this

account. Afters that he asked to students their curies about said topic.

Mr. Shaikh Moeen express the vote of thanks while anchoring done by