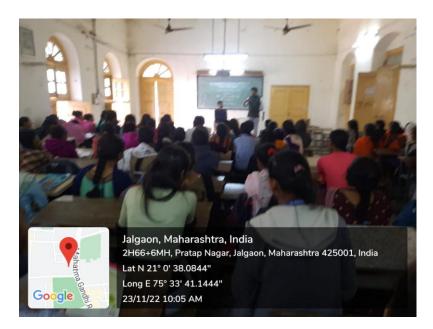

**Report : Special Lecture on Introduction to Indian Constitution** 

Name of Programme: Special Lecture on Introduction to

**Indian Constitution** 

Date: 23/11/2022

Venue of Programme: Sharada Hall

Number of participants: 50

**Brief summary of Programme:** 

Introduction to Indian Constitution programme for students under remedial coaching scheme conducted at the Dr. Annasaheb G. D.

Bendale Mahila Mahavidyalaya, Jalgaon dated 23rd November 2022

organized by Department of Political Science.

In this programme Prof. Dr. Rajiv Pawar deliever lecture on said topic.

He explain the historical background of Indian Constitution and

importance of Constitution. He explain how constitution change the