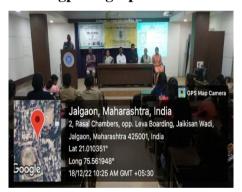

#### **Geotagphotographs/ Screenshots:**

DT. Sheela . S. Rajfut NSS Programme Officer DI A.G.D Bendale Manile Mahavidvalaya, JALGAON

Dr. Annasaheb G. D. Bendale Mahila Mahavidyalaya, Jalgaon Jilha Road, Jilha Peth, Jalgaon