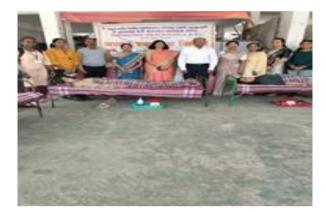

Blood Donars: 17 Volunteers Geotagphotographs/ Screenshots:

Dr NSS Programme Dr A.G.D Bendale Mahila Mahavidyalaya, JALGAON

Students