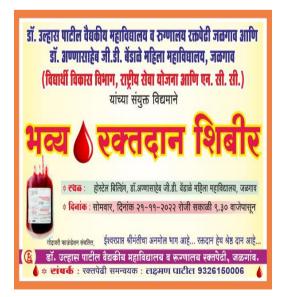

## **Report: Blood Donation Camp**

Name of the Programme: Blood Donation Camp

Organising unit/agency/collaborating agency: College NSS Unit, Student Development

Department & Dr. Ulhas Patil Medical College and Hospital

Date of the Programme: 21st November 2022

Venue of the Programme: College Hostel Building

Number of beneficiaries/Participants: 17 Volunteers

**Brief Summary of Programme:** 

The blood donation camp was organized by College NSS Unit, Student Development, Department, NCC Unit in collaboration with Dr. Ulhas Patil Medical College and Hospital on 21<sup>st</sup> November 2022. The teaching, non – teaching staff of the college, NCC Cadets and NSS students donated blood. Dr. Nitin Bharambe, BTO of Dr. Ulhas Patil Medical College and Hospital provided all the necessary equipments for blood donation.