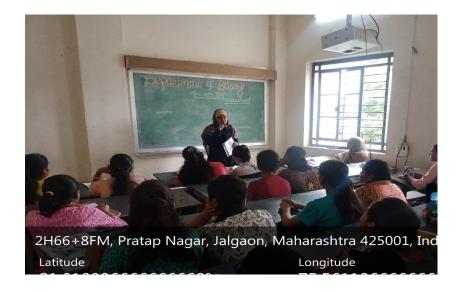

Department of Botany has celebrated Teacher's Day on 08/09/2022. Seven

F. Y. B. Sc. and two students of S. Y. B. Sc. taught nicely on

different topics. F. Y. B.Sc. students delivered seminars on the different

topics of Botany, which are evaluated by Miss Tagdees G. Shaikh. S. Y.

B.Sc. students delivered seminars, these seminars were evaluated by Dr.

Smita Chaudhari. All the students nicely presented the topic with the help of

diagrams. Student's subject knowledge is very good. Student's presentation

skill was very nice. They also satisfactorily answered the questions asked by

other students.

**Number of Participants:** 09

Head Department of Botany Dr.Annasaheb G.D.Bendale Mahila Mahavidyalaya, Jalgaon

#### Photos:

# **Photos:**