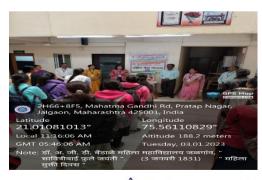

Name of the Programme: Celebration of Krantijyoti Savitribai Phule Birth Anniversary

Date of the Programme: 3rd January 2023

Venue of the Programme: College Dhande Hall

Number of beneficiaries/Participants:81

**Brief Summary of Programme:** 

NSS Unit and Student Development Department of College celebrated a birth anniversary of Krantijyoti Savitribai Phule on 3<sup>rd</sup> January 2022 and floral tributes were paid. This day is Celebreated as Mahila Mukati Din and Balika Din.

Principal Dr.Gauri Rane delivered a lecture on Krantijyoti Savitribai Phule about the contribution of Krantijyoti Savitribai Phule in education, inspite of lots of struggle Savitribai continued and succeded in opening a new era of education for women, she will always be remembered for her contribution and achievement as a first female teacher.