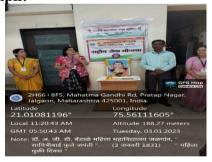

Name of the Programme: Celebration of Krantijyoti Savitribai Phule Birth Anniversary

Date of the Programme: 3rd January 2023

Venue of the Programme: College Dhande Hall

Number of beneficiaries/Participants:81

**Brief Summary of Programme:** 

NSS Unit and Student Development Department of College celebrated a birth anniversary of Krantijyoti Savitribai Phule on 3<sup>rd</sup> January 2022 and floral tributes were paid. This day is Celebreated as Mahila Mukati Din and Balika Din.

Principal Dr.Gauri Rane delivered a lecture on Krantijyoti Savitribai Phule about the contribution of Krantijyoti Savitribai Phule in education, inspite of lots of struggle Savitribai continued and succeded in opening a new era of education for women, she will always be remembered for her contribution and achievement as a first female teacher.