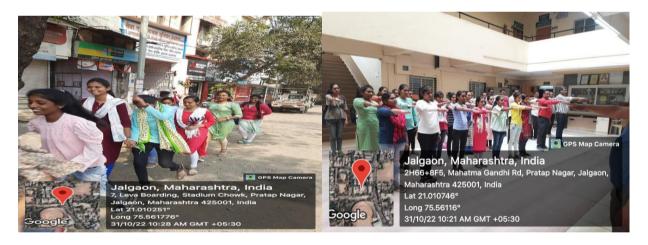

## **Brief Summary of Programme:**

Rashtirya Ekta Divas- Run for Unity celebrated as Birthday of Sadar Valabha bahi Patel. Pledge as given to the Volunteers for unit of Nation. And run was oganised fom College campus to Chhatrapati Shivaji Stadium.

## Geotagphotographs/ Screenshots:

NSS Programme Dr. A.G. D. Bendale Mahila Mahavidyalaya, JALGAON

Lewa Educational Unions Dr. Annasaheb G. D. Bendale Mahila Mahavidyalaya, Jalgaon Jilha Road, Jilha Peth, Jalgaon NAAC Re-Accredited 'A' Grade (3.12) Phone : (0257) 2236051