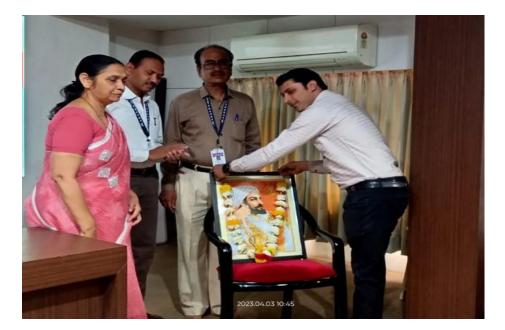

On the occasion of the death anniversary of Chhatrapati Shivaji Maharaj, department of History organized a photo worship program. In this program Dr. Ritesh Sonwane, (Government Medical College, Jalgaon) was garlanded the photo of Chhatrapati Shivaji Maharaj. The aim of the program was to remind the students about Chhatrapati Shivaji Maharaj and his achievements. In this program Vice-Principal Prof. Dr. V. J. Patil, Dr. Dipak Kinge & Prof. R. N. Mahajan were present. And 73 students in the college participated in this activity.

**Dr. Dipak D.Kinge** Head, Department of History Dr. A.G.D. Bendale Mahila Mahavidyalaya

Dr. Ritesh Sonwane, Vice-Principal Prof. Dr. V. J. Patil, Dr. Dipak Kinge & Prof. R. N. Mahajan

Vice-Principal Prof. Dr. V. J. Patil, Dr. Ritesh Sonwane, Dr. Dipak Kinge & Prof. R. N. Mahajan