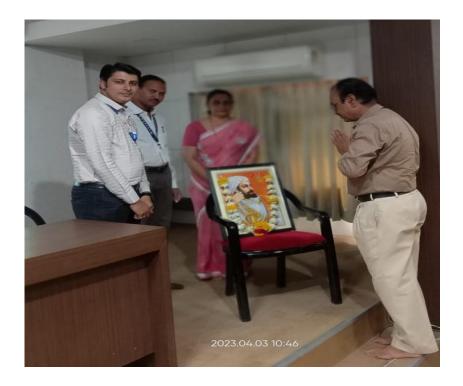

On the occasion of the death anniversary of Chhatrapati Shivaji Maharaj, department of History organized a photo worship program. In this program Dr. Ritesh Sonwane, (Government Medical College, Jalgaon) was garlanded the photo of Chhatrapati Shivaji Maharaj. The aim of the program was to remind the students about Chhatrapati Shivaji Maharaj and his achievements. In this program Vice-Principal Prof. Dr. V. J. Patil, Dr. Dipak Kinge & Prof. R. N. Mahajan were present. And 73 students in the college participated in this activity.

**Dr. Dipak D.Kinge** Head, Department of History Dr. A.G.D. Bendale Mahila Mahavidyalaya

Dr. Ritesh Sonwane, Vice-Principal Prof. Dr. V. J. Patil, Dr. Dipak Kinge & Prof. R. N. Mahajan

Vice-Principal Prof. Dr. V. J. Patil, Dr. Ritesh Sonwane, Dr. Dipak Kinge & Prof. R. N. Mahajan