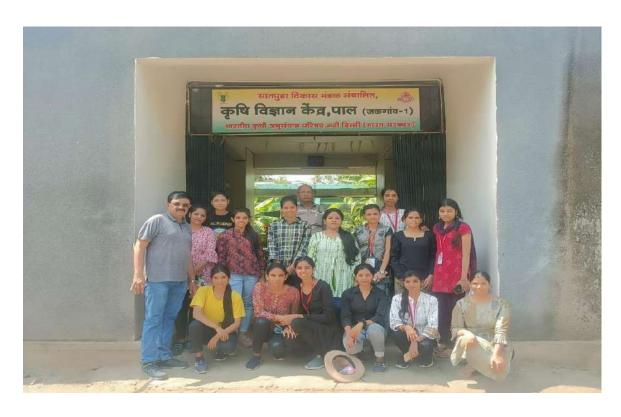

Prof. Gauri M. Rane

(M.Sc.Ph.D.) Principal

Department of Botany

Academic Year 2023-24

Name of the Activity: Excursion Tour

Date the Activity: 07/10/2023

Venue: Agricultural Research Centre, Pal, District Jalgaon

**Brief Summary:** 

Department of Botany has organized a Botanical tour to Agricultural Research Centre, Pal, District Jalgaon. Fifteen students of first year, second year and third year Botany along with two faculty members visited the centre on 7<sup>th</sup> October 2023. During this visit students get very valuable information and practical training of various plant breeding techniques, tissue culture, vermi-composting and Mushroom cultivation. They also visited Green house where *in vitro* regenerated plants were kept for hardening. Students collected different forms of algae and aquatic fungi from *Suki* River. Students visited the orchards of sapota, custard apple, mango, etc.

Number of Participants: 15

Head

Department of Botany Dr.Annaseheb G.D.Beridale Mahila Meffavidyalaya,∄afgaon