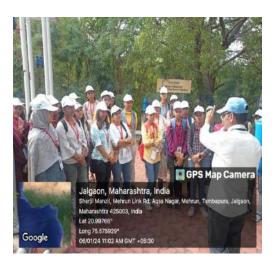

#### Department of Botany

Academic Year 2023-24

Name of the Activity: Industrial Visit

Date the Activity: 06/01/2024

Venue: Jain Industries

**Brief Summary:** 

Department of Botany has organized visit to Jain Industries on 06/01/2024. Twenty-seven students of Botany along with three faculty members visited the industry. Students visited the Tissue Culture Laboratory and observed various techniques of tissue culture. The staff from the industry also guided students about different micro irrigation facilities, agricultural techniques and its modernization, fertilizers application techniques, cultivation of new crop varieties in the fields.

Number of Participants: 27

Head
Department of Botany
Dr.Annasaheb G.D.Bendale
Mahila Mahavidyaleya,Jalgaon

Kundanlal Chandak Industrial Estate