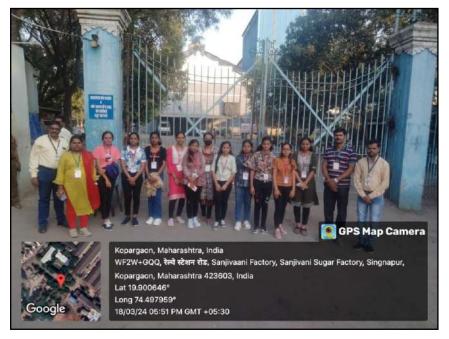

# Report Department of Chemistry

Name of the Programme: Industrial Visit

Date of the Programme: 18/03/2024

Venue of the Programme: Sahakar Maharshi Shankarao Kolhe Sakar Karkhana,

Kopargaon

**Number of Participants: 09** 

**Brief Summary of Programme:** 

As an integral component of the academic curriculum, the Department of Bachelor of Science (T.Y. B.Sc.) organized a significant industrial visit for third-year students to Sahakar Maharshi Shankarao Kolhe Sakar Karkhana, located in Kopargaon. The purpose of this visit was to provide students with practical exposure to the processes involved in sugar manufacturing, thereby enhancing their understanding of theoretical concepts learned in the classroom.