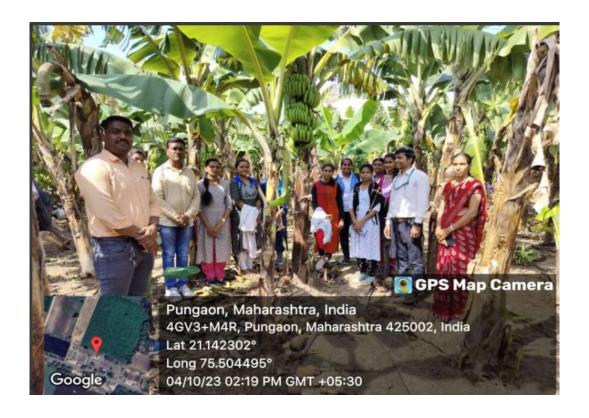

# Report Department of Chemistry

Name of the Programme: Industrial Visit

Date of the Programme: 18/03/2024

Venue of the Programme: Sahakar Maharshi Shankarao Kolhe Sakar Karkhana,

Kopargaon

**Number of Participants: 09** 

**Brief Summary of Programme:** 

As an integral component of the academic curriculum, the Department of Bachelor of Science (T.Y. B.Sc.) organized a significant industrial visit for third-year students to Sahakar Maharshi Shankarao Kolhe Sakar Karkhana, located in Kopargaon. The purpose of this visit was to provide students with practical exposure to the processes involved in sugar manufacturing, thereby enhancing their understanding of theoretical concepts learned in the classroom.

The industrial visit to Sahakar Maharshi Shankarao Kolhe Sakar Karkhana proved to be an enriching and enlightening experience for the third-year Bachelor of Science students. It not only enhanced their understanding of sugar manufacturing processes but also fostered a deeper appreciation for the practical applications of scientific principles in the industrial context. As an essential component of their academic journey, such experiential learning opportunities play a pivotal role in preparing students for future careers in science and industry. As part of the curriculum, it's important for the third-year Bachelor of Science (T. Y. B.Sc.) students to go on an industrial visit. So, our department organized a special trip for these students. During the trip, students got to learn about how sugar is made. It helps students understand things better by seeing them in real life. This trip was a part of their learning experience outside of regular classes.