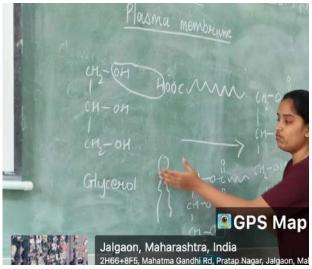

#### Report of Student's (S Y/T Y B Sc) Seminars (12 August & 05 Sept, 2023)

❖ Name of the Programme: "S. Y./T Y B Sc Zoology Student's Seminars"

❖ Date of the Programme: 12 August, 2023 & 05 Sept 2023

❖ Venue of the Programme: Department of Zoology (Zoology Lab)

**❖** Number of Participants:17

**\*** Brief summary of the programme:

On recommendation of IQAC, S. Y./T Y B Sc Zoology Student's Seminars were organized in the Zoology Laboratory. Students of S Y & T Y B Sc Zoology, delivered the seminars on various topics from syllabi. They discussed their topics with the help of nicely drawn labelled diagrams. Total 17 students have benefitted from these seminars. The details of seminars are as follows:

| Sr.<br>No | Class    | Name of Students     | Date       | Subject                | Topic                       | No of Students<br>benefitted |
|-----------|----------|----------------------|------------|------------------------|-----------------------------|------------------------------|
| 1         |          | Arshiya<br>Shaikh    | 12/08/2023 | Cell Biology           | Eukaryotic cell             | 17                           |
|           | TYB Sc   | Priyanka<br>Surwade  | 12/08/2023 | Plasma<br>membrane     | Structure of ovary          | 17                           |
|           |          | Kalyani<br>Salunke   | 12/08/2023 | Viruses                | Structure of ovary          | 17                           |
| 4         |          | Deepmala<br>Beldar   | 05/09/2023 | Animal<br>Physiology   | Pancreatic<br>Endocrinology | 17                           |
| 5         | S Y B Sc | Ojaswini<br>Sonawane | 05/09/2023 | Animal<br>Physiology   | Excretory<br>System         | 17                           |
| 6         |          | Yojna Mahale         | 05/09/2023 | Mammalian<br>Histology | Arterial<br>System          | 17                           |