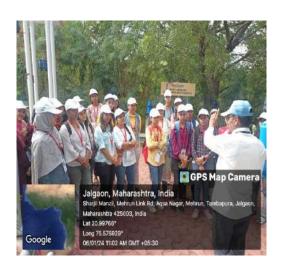

#### Department of Botany

Academic Year 2023-24

Name of the Activity: Industrial Visit

Date the Activity: 06/01/2024

Venue: Jain Industries

**Brief Summary:** 

Department of Botany has organized visit to Jain Industries on 06/01/2024. Twenty-seven students of Botany along with three faculty members visited the industry. Students visited the Tissue Culture Laboratory and observed various techniques of tissue culture. The staff from the industry also guided students about different micro irrigation facilities, agricultural techniques and its modernization, fertilizers application techniques, cultivation of new crop varieties in the fields.

Number of Participants: 27

Head
Department of Botany
Dr.Annasaheb G.D.Bendale
Mahila Mahavidyaleya,Jalgaon

Kundanlal Chandak Industrial Estate