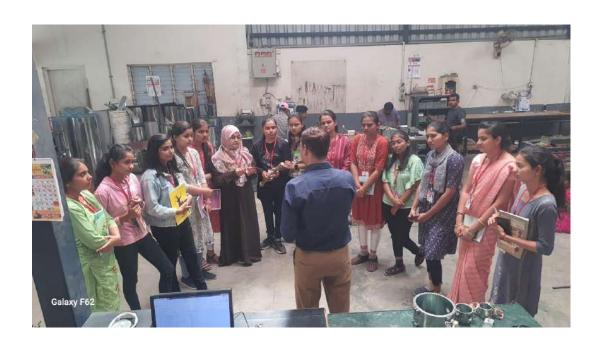

#### Department Of Electronics Industrial Visit Report

Name of the Industry Visited : Soyo Systems, Jalgaon

Date of Visit : 06/10/2023

Beneficiaries : 13 Students

Department of Electronics has organized an Industrial Visit at Soyo Systems, MIDC, Jalgaon. The Notice of the visit is displayed on notice-board on 04/10/2023. This visit is conducted under the MoU with Soyo Systems, Jalgaon. Soyo Systems, Jalgaon is engaged in engineering, design, manufacturing, supply and installation of solar photovoltaic power plants, solar water pumping systems, solar water heating systems projects and Solar home lighting systems. Total 13 students of S.Y.B.Sc. and T.Y.B.Sc. Electronics have taken active participation in this visit. Project Engineer at Soyo Systems gave the detailed information of the manufacturing units of various products and have answered the doubt and queries of students.