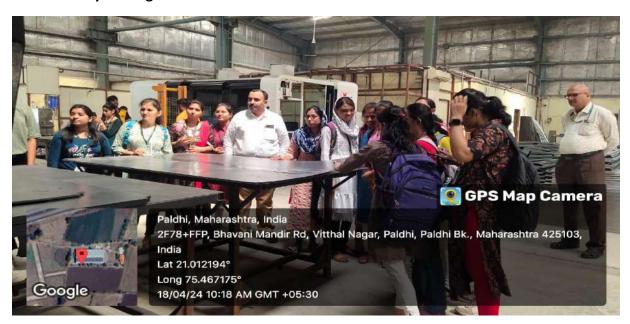

#### **Industrial Visit**

Name of Activity: Industrial Visit

Date of Activity: 18th April 2024

Venue: M/s Laxmi Steel Industry, Jalgaon

No. of Participants: 19

#### **Brief Summary of Programme:**

Department of Commerce and Management organized an Industrial Visit on 18/04/2024 at M/s Laxmi Steel Industry, Jalgaon.

Mr. Yogesh Bari gave information about steel industry and its manufacturing process. He also gave information about raw materials, finished goods, etc.