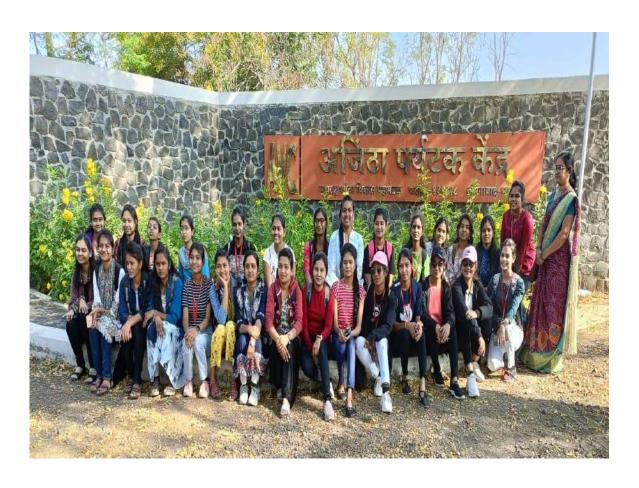

Prof. Gauri M. Rane

(M.Sc.Ph.D.) Principal

Department of Botany

Academic Year 2023-24

Name of the Activity: Excursion Tour

Date the Activity: 07/10/2023

Venue: Agricultural Research Centre, Pal, District Jalgaon

**Brief Summary:** 

Department of Botany has organized a Botanical tour to Agricultural Research Centre, Pal, District Jalgaon. Fifteen students of first year, second year and third year Botany along with two faculty members visited the centre on 7<sup>th</sup> October 2023. During this visit students get very valuable information and practical training of various plant breeding techniques, tissue culture, vermi-composting and Mushroom cultivation. They also visited Green house where *in vitro* regenerated plants were kept for hardening. Students collected different forms of algae and aquatic fungi from *Suki* River. Students visited the orchards of sapota, custard apple, mango, etc.

Number of Participants: 15

Head

Department of Botany Dr.Annaseheb G.D.Beridale Mahila Meffavidyalaya,∄afgaon