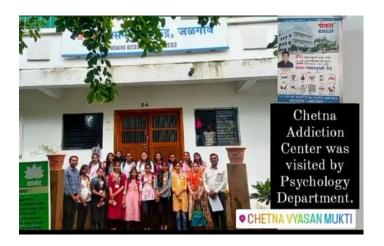

the Chetna Vyasanmukti Kendra Jalgaon, on 12/08/2023. Head of the department Dr. A B. Patil promoted for the visit. Director of the Chetna Veysanmukti Kendra, Mr. Sachin vispute (De-Addiction Centre) guided Students of B.A. and M.A. He gave detailed information about the daily routine of the Veysanmukti Kendra and talked about different types of drugs, their effects, and the risks associated with substance abuse. In his talk he explained how different types of mental disorders are being treated in centre.

Dr. A. B. Patil, briefed the Program. Dr. Rani Tripathi and Prof. Vishal Mahire the faculties of psychology department have taken efforts for the success of the visit.



Dr. Ashok B. Patil

r. Ashok B. Patil Head,

Department of Psychology

Dr. A.G.D. Bendale Mahila Mahavidyalaya







दिनांक - 12 | 8 | 2023 रोजी " नेतना व्यसनमुक्ती केंह " धेरो आनस्थान्छ निकागातील पहनी न पहन्द्वात्तर वृज्जिति विद्वाधीनीनीनी 'अभ्यास सहल ब्यायोजीत क्रम्लात ब्मली होती. या भेटी दश्यान व्यसन, त्यान्ये कारने, पश्चिमाभ, उपाय यावर न्यूची करव्यात आत्मी त्यान्य बरीवर त्यारिकाणी अञ्चान्या २, ज्यांसी स्वेता व्यास्व्यात साला.

िटकान :- न्येतन। क्यसन मुक्ती केंद्र अल्झाजी विद्यार्सीती :-

| SR NO | Student Name            | Class       | 897          |
|-------|-------------------------|-------------|--------------|
| 1     | Dr. A.B. Patil          | Faculty     | HOOLS        |
| 2     | Dr. Rani Tripathi       | Faculty     | T .          |
| 3     | Pry Vishel Madbre       | Faculty     | Walin        |
| 4.    | Shrati Rajendra Marathe | T. Y. B. A  | prograte     |
| 5.    | Ekta Kuresh Pali