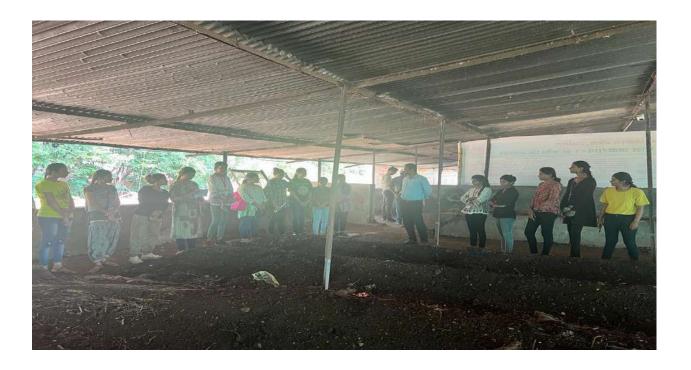

#### Department of Botany

Academic Year 2023-24

Name of the Activity: Industrial Visit

Date the Activity: 06/01/2024

Venue: Jain Industries

**Brief Summary:** 

Department of Botany has organized visit to Jain Industries on 06/01/2024. Twenty-seven students of Botany along with three faculty members visited the industry. Students visited the Tissue Culture Laboratory and observed various techniques of tissue culture. The staff from the industry also guided students about different micro irrigation facilities, agricultural techniques and its modernization, fertilizers application techniques, cultivation of new crop varieties in the fields.

Number of Participants: 27

Head
Department of Botany
Dr.Annasaheb G.D.Bendale
Mahila Mahavidyaleya,Jalgaon

Kundanlal Chandak Industrial Estate