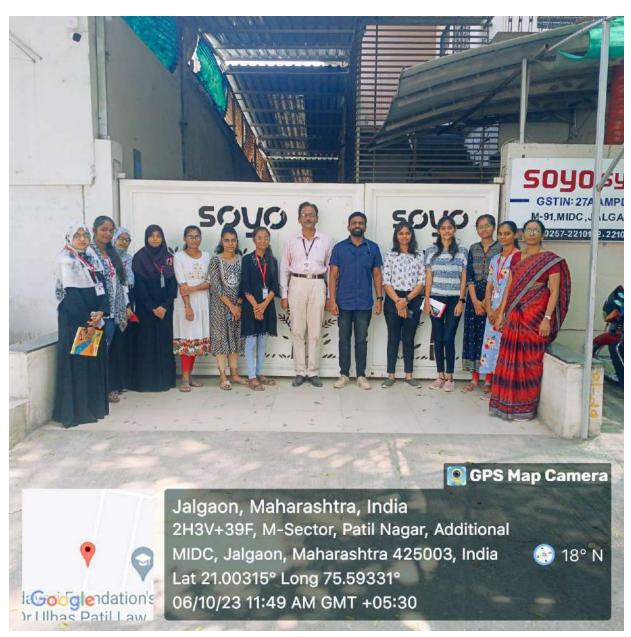

#### Department Of Electronics Industrial Visit Report

Name of the Industry Visited : Soyo Systems, Jalgaon

Date of Visit : 06/10/2023

Beneficiaries : 13 Students

Department of Electronics has organized an Industrial Visit at Soyo Systems, MIDC, Jalgaon. The Notice of the visit is displayed on notice-board on 04/10/2023. This visit is conducted under the MoU with Soyo Systems, Jalgaon. Soyo Systems, Jalgaon is engaged in engineering, design, manufacturing, supply and installation of solar photovoltaic power plants, solar water pumping systems, solar water heating systems projects and Solar home lighting systems. Total 13 students of S.Y.B.Sc. and T.Y.B.Sc. Electronics have taken active participation in this visit. Project Engineer at Soyo Systems gave the detailed information of the manufacturing units of various products and have answered the doubt and queries of students.