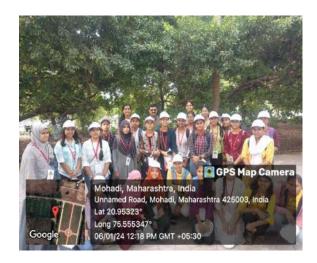

#### Department of Botany

Academic Year 2023-24

Name of the Activity: Industrial Visit

Date the Activity: 06/01/2024

Venue: Jain Industries

**Brief Summary:** 

Department of Botany has organized visit to Jain Industries on 06/01/2024. Twenty-seven students of Botany along with three faculty members visited the industry. Students visited the Tissue Culture Laboratory and observed various techniques of tissue culture. The staff from the industry also guided students about different micro irrigation facilities, agricultural techniques and its modernization, fertilizers application techniques, cultivation of new crop varieties in the fields.

Number of Participants: 27

Head
Department of Botany
Dr.Annasaheb G.D.Bendale
Mahila Mahavidyaleya,Jalgaon

Kundanlal Chandak Industrial Estate