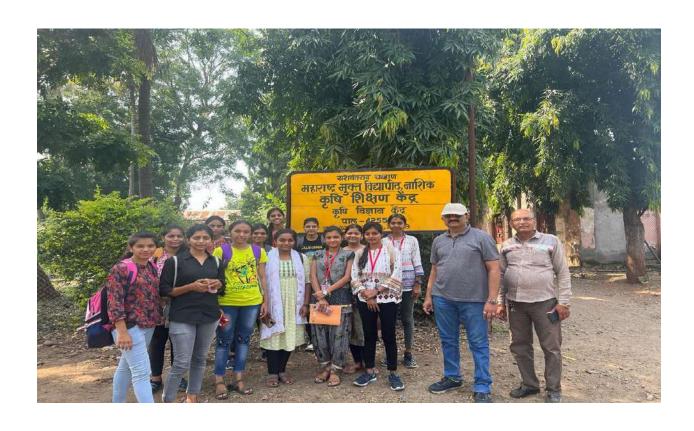

Prof. Gauri M. Rane

(M.Sc.Ph.D.) Principal

Department of Botany

Academic Year 2023-24

Name of the Activity: Excursion Tour

Date the Activity: 07/10/2023

Venue: Agricultural Research Centre, Pal, District Jalgaon

**Brief Summary:** 

Department of Botany has organized a Botanical tour to Agricultural Research Centre, Pal, District Jalgaon. Fifteen students of first year, second year and third year Botany along with two faculty members visited the centre on 7<sup>th</sup> October 2023. During this visit students get very valuable information and practical training of various plant breeding techniques, tissue culture, vermi-composting and Mushroom cultivation. They also visited Green house where *in vitro* regenerated plants were kept for hardening. Students collected different forms of algae and aquatic fungi from *Suki* River. Students visited the orchards of sapota, custard apple, mango, etc.

Number of Participants: 15

Head

Department of Botany Dr.Annaseheb G.D.Beridale Mahila Meffavidyalaya,∄afgaon