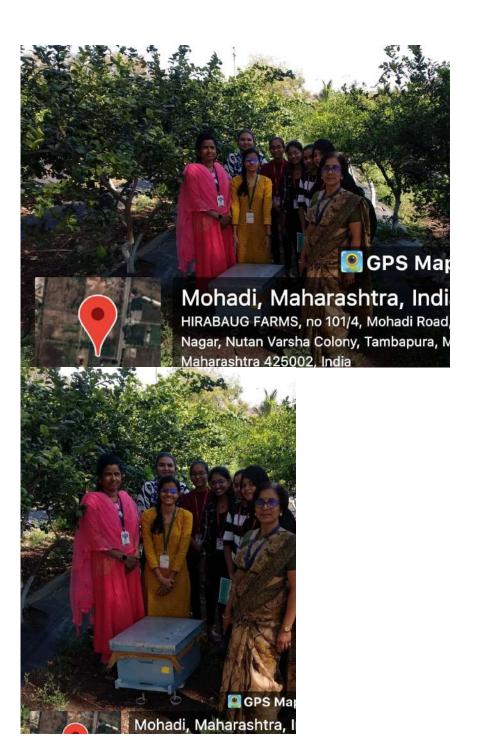

# Report of Guest Lecture on "Visit to Apiary Unit at Jain Hills, Jalgaon" (07<sup>th</sup>March 2024)

❖ Name of the Programme: "Visit to Apiary Unit at Jain Hills, Jalgaon"

**❖ Date of the Programme**: 07<sup>th</sup> March 2024

❖ Venue of the Programme: Jain Hills, Jalgaon

❖ Number of Participants: 05 students and 4 Staff members

**Strip Strip Strip** 

As per the syllabus of Certificate Course in Bee Keeping (run by the Department of Zoology under ordinance 181) Department of Zoology has organized a tour "To visit Apiary Unit" at Jain Hills, Jalgaon for course students. About 50 beekeeping units were fixed in Jain Far containing *Apis cerana indica* species, the Indian honey bee, subspecies of Asiatic honey bees were domesticated in each apiary unit. Course Coordinator, Dr Manisha Patil explained the apiary unit and importance of it to the students. 5 students and 4 teachers have visited the apiary units.