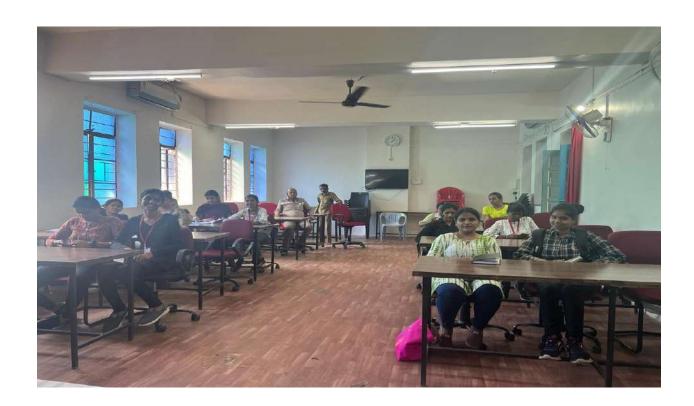

# Report Department of Chemistry

Name of the Programme: Industrial Visit

Date of the Programme: 18/03/2024

Venue of the Programme: Sahakar Maharshi Shankarao Kolhe Sakar Karkhana,

Kopargaon

**Number of Participants: 09** 

**Brief Summary of Programme:** 

As an integral component of the academic curriculum, the Department of Bachelor of Science (T.Y. B.Sc.) organized a significant industrial visit for third-year students to Sahakar Maharshi Shankarao Kolhe Sakar Karkhana, located in Kopargaon. The purpose of this visit was to provide students with practical exposure to the processes involved in sugar manufacturing, thereby enhancing their understanding of theoretical concepts learned in the classroom.