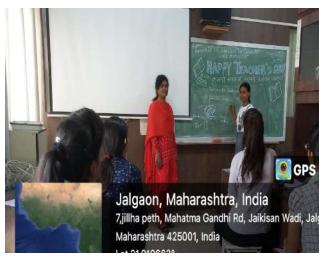

#### Report of Student's (S Y/T Y B Sc) Seminars (12 August & 05 Sept, 2023)

❖ Name of the Programme: "S. Y./T Y B Sc Zoology Student's Seminars"

❖ Date of the Programme: 12 August, 2023 & 05 Sept 2023

❖ Venue of the Programme: Department of Zoology (Zoology Lab)

**❖** Number of Participants:17

**\*** Brief summary of the programme:

On recommendation of IQAC, S. Y./T Y B Sc Zoology Student's Seminars were organized in the Zoology Laboratory. Students of S Y & T Y B Sc Zoology, delivered the seminars on various topics from syllabi. They discussed their topics with the help of nicely drawn labelled diagrams. Total 17 students have benefitted from these seminars. The details of seminars are as follows:

Head
Dept. of Zoology
Dr.Annasaheb G.D.Bendale

 $Department\ of\ Zoology-S\ Y\ /\ T\ Y\ B\ Sc\ Student\ seminar-Teacher's\ Day.$ 