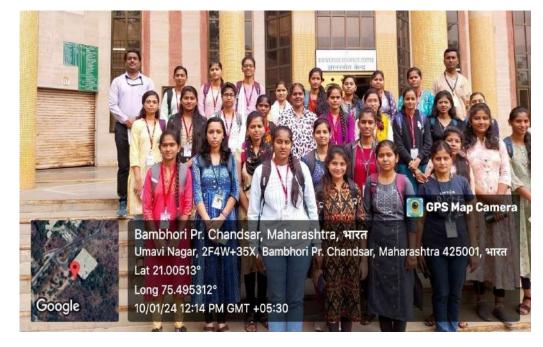

#### Department of Botany

Academic Year 2023-24

Name of the Activity: Industrial Visit

Date the Activity: 06/01/2024

Venue: Jain Industries

**Brief Summary:** 

Department of Botany has organized visit to Jain Industries on 06/01/2024. Twenty-seven students of Botany along with three faculty members visited the industry. Students visited the Tissue Culture Laboratory and observed various techniques of tissue culture. The staff from the industry also guided students about different micro irrigation facilities, agricultural techniques and its modernization, fertilizers application techniques, cultivation of new crop varieties in the fields.

Number of Participants: 27

Head
Department of Botany
Dr.Annasaheb G.D.Bendale
Mahila Mahavidyaleya,Jalgaon

Kundanlal Chandak Industrial Estate