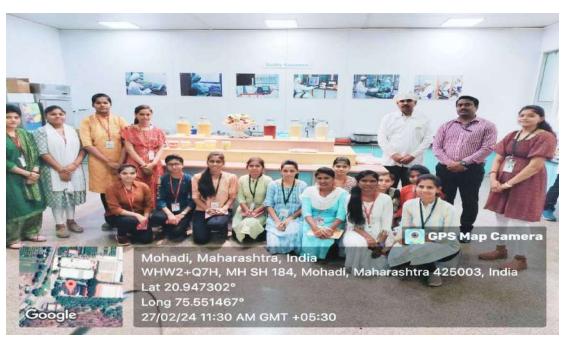

## **Department of Physics**

**Industrial Visit Report (2023-24)** 

Name of the Industry Visited : S. Heatwell, Jalgaon

Date of Visit : 16<sup>th</sup> February, 2024

Number of Beneficiaries : 15 Students

Department of Physics has organized an Industrial Visit at S. Heatwell, MIDC, Jalgaon on 3<sup>rd</sup> March, 2023. This visit is conducted under the MoU with S. Heatwell, Jalgaon. This industry is engaged in design, engineering, manufacturing and supply of various types of industrial thermocouples and heaters.

Total 15 Students of S. Y. B.Sc. and T. Y. B.Sc. Physics have taken active participation in this visit along with teachers. Shri. Shekhar kinhalkar, Manager of the industry gave the detailed information of the manufacturing units of various products and has answered the doubts and queries of students.

#### CERTIFICATE

This is to certify that three students of T.Y.B.Sc.(Physics) and twelve students of S. Y. B. Sc. (Physics) visited our industry plant at V-142, MIDC, Ajanta Road, Jalgaon on 16<sup>th</sup> February, 2024 at 11.30 am.

During this visit, all students were informed about various manufacturing processes of industrial ovens and heaters of different sizes.

Along with the students, A. P. Sarode, Dr. R. G. Bavane and Dr. S. R. Patil participated in this visit.