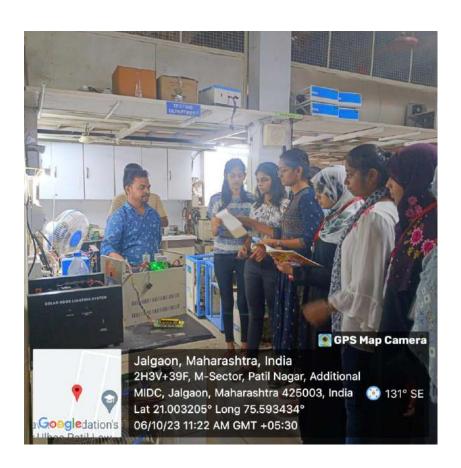

#### Department Of Electronics Industrial Visit Report

Name of the Industry Visited : Soyo Systems, Jalgaon

Date of Visit : 06/10/2023

Beneficiaries : 13 Students

Department of Electronics has organized an Industrial Visit at Soyo Systems, MIDC, Jalgaon. The Notice of the visit is displayed on notice-board on 04/10/2023. This visit is conducted under the MoU with Soyo Systems, Jalgaon. Soyo Systems, Jalgaon is engaged in engineering, design, manufacturing, supply and installation of solar photovoltaic power plants, solar water pumping systems, solar water heating systems projects and Solar home lighting systems. Total 13 students of S.Y.B.Sc. and T.Y.B.Sc. Electronics have taken active participation in this visit. Project Engineer at Soyo Systems gave the detailed information of the manufacturing units of various products and have answered the doubt and queries of students.