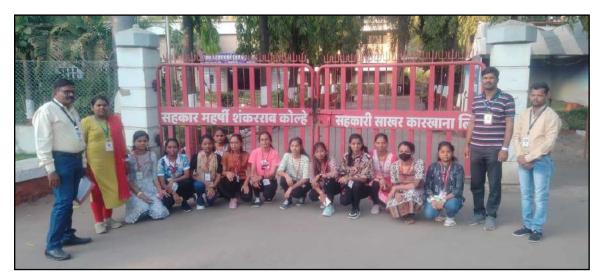

# Report Department of Chemistry

Name of the Programme: Industrial Visit

Date of the Programme: 18/03/2024

Venue of the Programme: Sahakar Maharshi Shankarao Kolhe Sakar Karkhana,

Kopargaon

**Number of Participants: 09** 

**Brief Summary of Programme:** 

As an integral component of the academic curriculum, the Department of Bachelor of Science (T.Y. B.Sc.) organized a significant industrial visit for third-year students to Sahakar Maharshi Shankarao Kolhe Sakar Karkhana, located in Kopargaon. The purpose of this visit was to provide students with practical exposure to the processes involved in sugar manufacturing, thereby enhancing their understanding of theoretical concepts learned in the classroom.