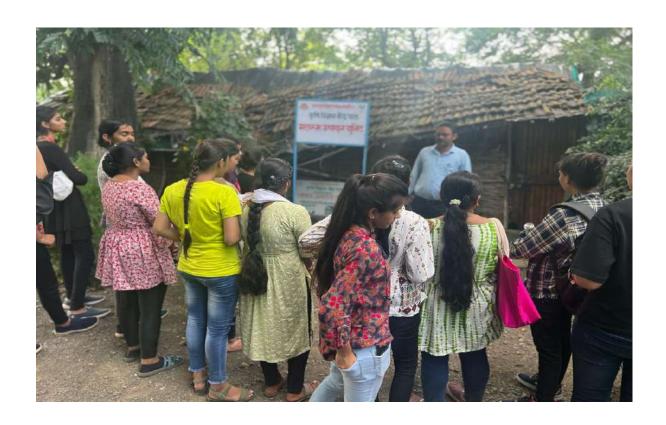

Prof. Gauri M. Rane

(M.Sc.Ph.D.) Principal

Department of Botany

Academic Year 2023-24

Name of the Activity: Excursion Tour

Date the Activity: 07/10/2023

Venue: Agricultural Research Centre, Pal, District Jalgaon

**Brief Summary:** 

Department of Botany has organized a Botanical tour to Agricultural Research Centre, Pal, District Jalgaon. Fifteen students of first year, second year and third year Botany along with two faculty members visited the centre on 7<sup>th</sup> October 2023. During this visit students get very valuable information and practical training of various plant breeding techniques, tissue culture, vermi-composting and Mushroom cultivation. They also visited Green house where *in vitro* regenerated plants were kept for hardening. Students collected different forms of algae and aquatic fungi from *Suki* River. Students visited the orchards of sapota, custard apple, mango, etc.

Number of Participants: 15

Head

Department of Botany Dr.Annaseheb G.D.Beridale Mahila Meffavidyalaya,∄afgaon