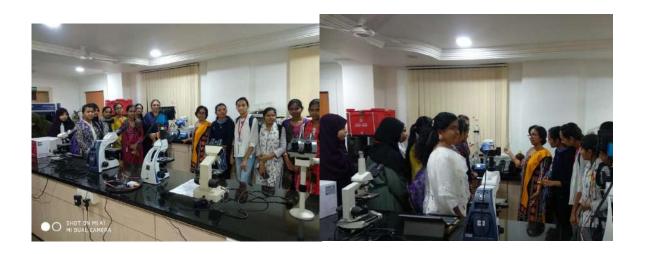

#### Report on "CURIE- Students Visit to Central Lab"

(17<sup>th</sup> February, 2024)

❖ Name of the Programme: CURIE- Students Visit to Central Lab

**❖ Date of the Program**: 17<sup>th</sup> February, 2024

❖ Venue of the Programme: Central Lab

**Number of Participants**: 22

**\*** Brief summary of the programme:

❖ On recommendation of IQAC, Department of Zoology has organized students visit to Central Instrumentation lab within the CURIE project. Faculties delivered working principles and applications of each instrument of their research project. 22 students have benefitted from this visit.