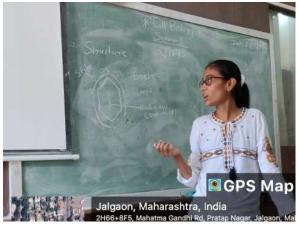

#### Report of Student's (S Y/T Y B Sc) Seminars (12 August & 05 Sept, 2023)

❖ Name of the Programme: "S. Y./T Y B Sc Zoology Student's Seminars"

❖ Date of the Programme: 12 August, 2023 & 05 Sept 2023

❖ Venue of the Programme: Department of Zoology (Zoology Lab)

**❖** Number of Participants:17

**\*** Brief summary of the programme:

On recommendation of IQAC, S. Y./T Y B Sc Zoology Student's Seminars were organized in the Zoology Laboratory. Students of S Y & T Y B Sc Zoology, delivered the seminars on various topics from syllabi. They discussed their topics with the help of nicely drawn labelled diagrams. Total 17 students have benefitted from these seminars. The details of seminars are as follows:

| Sr.<br>No | Class    | Name of Students     | Date       | Subject                | Topic                       | No of Students<br>benefitted |
|-----------|----------|----------------------|------------|------------------------|-----------------------------|------------------------------|
| 1         |          | Arshiya<br>Shaikh    | 12/08/2023 | Cell Biology           | Eukaryotic cell             | 17                           |
|           | TYB Sc   | Priyanka<br>Surwade  | 12/08/2023 | Plasma<br>membrane     | Structure of ovary          | 17                           |
|           |          | Kalyani<br>Salunke   | 12/08/2023 | Viruses                | Structure of ovary          | 17                           |
| 4         |          | Deepmala<br>Beldar   | 05/09/2023 | Animal<br>Physiology   | Pancreatic<br>Endocrinology | 17                           |
| 5         | S Y B Sc | Ojaswini<br>Sonawane | 05/09/2023 | Animal<br>Physiology   | Excretory<br>System         | 17                           |
| 6         |          | Yojna Mahale         | 05/09/2023 | Mammalian<br>Histology | Arterial<br>System          | 17                           |