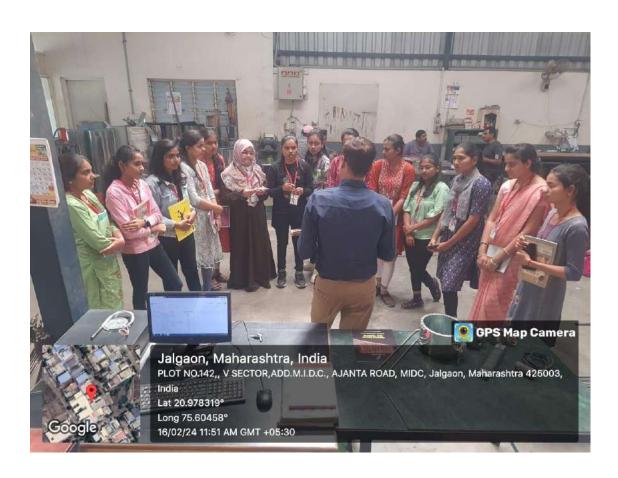

#### Department Of Electronics Industrial Visit Report

Name of the Industry Visited : Soyo Systems, Jalgaon

Date of Visit : 06/10/2023

Beneficiaries : 13 Students

Department of Electronics has organized an Industrial Visit at Soyo Systems, MIDC, Jalgaon. The Notice of the visit is displayed on notice-board on 04/10/2023. This visit is conducted under the MoU with Soyo Systems, Jalgaon. Soyo Systems, Jalgaon is engaged in engineering, design, manufacturing, supply and installation of solar photovoltaic power plants, solar water pumping systems, solar water heating systems projects and Solar home lighting systems. Total 13 students of S.Y.B.Sc. and T.Y.B.Sc. Electronics have taken active participation in this visit. Project Engineer at Soyo Systems gave the detailed information of the manufacturing units of various products and have answered the doubt and queries of students.