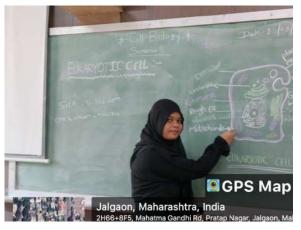

#### Report of Student's (S Y/T Y B Sc) Seminars (12 August & 05 Sept, 2023)

❖ Name of the Programme: "S. Y./T Y B Sc Zoology Student's Seminars"

❖ Date of the Programme: 12 August, 2023 & 05 Sept 2023

❖ Venue of the Programme: Department of Zoology (Zoology Lab)

**❖** Number of Participants:17

**\*** Brief summary of the programme:

On recommendation of IQAC, S. Y./T Y B Sc Zoology Student's Seminars were organized in the Zoology Laboratory. Students of S Y & T Y B Sc Zoology, delivered the seminars on various topics from syllabi. They discussed their topics with the help of nicely drawn labelled diagrams. Total 17 students have benefitted from these seminars. The details of seminars are as follows:

| Sr.<br>No | Class    | Name of Students     | Date       | Subject                | Topic                       | No of Students<br>benefitted |
|-----------|----------|----------------------|------------|------------------------|-----------------------------|------------------------------|
| 1         |          | Arshiya<br>Shaikh    | 12/08/2023 | Cell Biology           | Eukaryotic cell             | 17                           |
|           | TYB Sc   | Priyanka<br>Surwade  | 12/08/2023 | Plasma<br>membrane     | Structure of ovary          | 17                           |
|           |          | Kalyani<br>Salunke   | 12/08/2023 | Viruses                | Structure of ovary          | 17                           |
| 4         |          | Deepmala<br>Beldar   | 05/09/2023 | Animal<br>Physiology   | Pancreatic<br>Endocrinology | 17                           |
| 5         | S Y B Sc | Ojaswini<br>Sonawane | 05/09/2023 | Animal<br>Physiology   | Excretory<br>System         | 17                           |
| 6         |          | Yojna Mahale         | 05/09/2023 | Mammalian<br>Histology | Arterial<br>System          | 17                           |