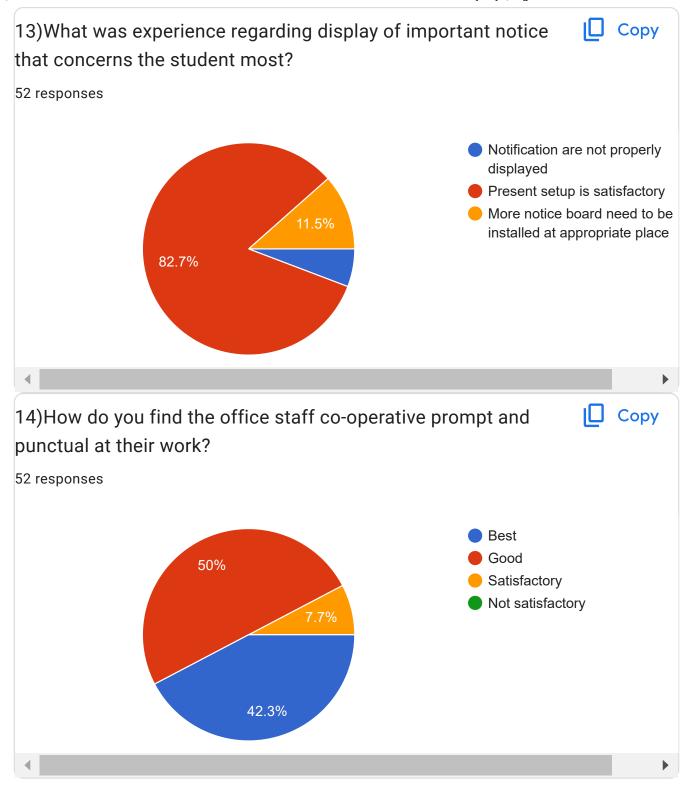

| 13)What was experience regarding display of important notice that concerns the * student most? |
|------------------------------------------------------------------------------------------------|
| Notification are not properly displayed                                                        |
| Present setup is satisfactory                                                                  |
| More notice board need to be installed at appropriate place                                    |
| 14)How do you find the office staff co-operative prompt and punctual at their *work?           |
| O Best                                                                                         |
| Good                                                                                           |
| Satisfactory                                                                                   |
| O Not satisfactory                                                                             |
| 15)How do you find the administration of the college co-operative and visionary? *             |
| ○ Yes                                                                                          |
| O No                                                                                           |
|                                                                                                |