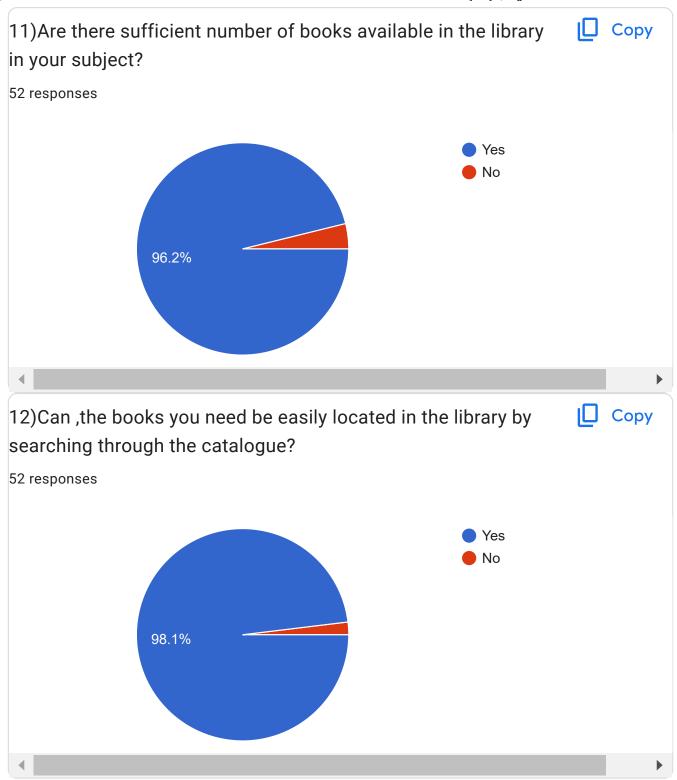

| 9) Do you find that your student who have taken education from our institution reflect socio-cultural values                             | * |
|------------------------------------------------------------------------------------------------------------------------------------------|---|
| O Yes                                                                                                                                    |   |
| O To some extent                                                                                                                         |   |
| O No                                                                                                                                     |   |
| 10)Do you think that projects should be part of present curriculum? Are they beneficial ?How?                                            | * |
| Your answer                                                                                                                              |   |
|                                                                                                                                          |   |
| 11) Are there sufficient number of healts available in the library in your subject? *                                                    |   |
| 11)Are there sufficient number of books available in the library in your subject? *                                                      |   |
| 11)Are there sufficient number of books available in the library in your subject? *  Yes                                                 |   |
|                                                                                                                                          |   |
| O Yes                                                                                                                                    | * |
| <ul><li>Yes</li><li>No</li><li>12)Can ,the books you need be easily located in the library by searching through</li></ul>                | * |
| <ul><li>Yes</li><li>No</li><li>12)Can ,the books you need be easily located in the library by searching through the catalogue?</li></ul> | * |