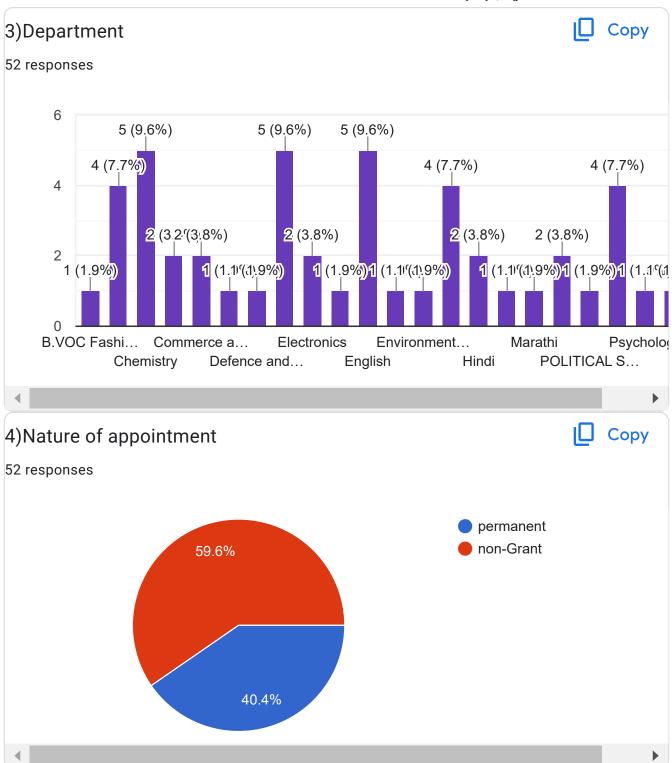

# Dr. Annasaheb. G. D. Bendale Mahila

| Mahavidyalaya, Jalgaon Feedback Form (Teachers) 2023-24 |           |
|---------------------------------------------------------|-----------|
| bhirudpn22@gmail.com Switch account  № Not shared       | $\otimes$ |
| * Indicates required question                           |           |
| 1)Full name(start with surname) * Your answer           |           |
| 2)email ld * Your answer                                |           |
| 3)Department *  Your answer                             |           |
| 4)Nature of appointment *  permanent  non-Grant         |           |