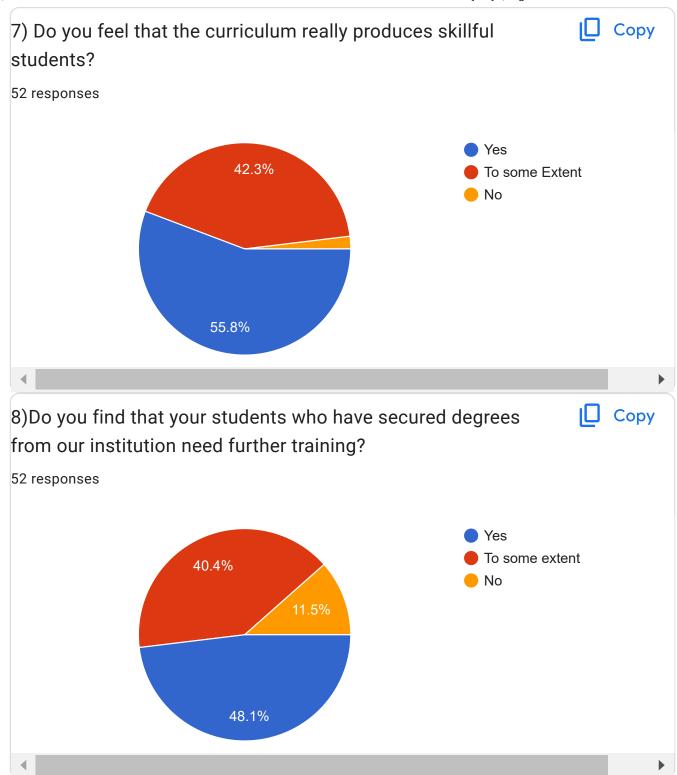

| 5)Teaching Experience *                                                                                         |
|-----------------------------------------------------------------------------------------------------------------|
| Your answer                                                                                                     |
| 6)How do you classify the utility of the curriculum designed by the university for * student future and career? |
| O Best                                                                                                          |
| Good                                                                                                            |
| Satisfactory                                                                                                    |
| Unsatisfactory                                                                                                  |
|                                                                                                                 |
| 7) Do you feel that the curriculum really produces skillful students? *                                         |
| O Yes                                                                                                           |
| O To some Extent                                                                                                |
| O No                                                                                                            |
|                                                                                                                 |
| 8)Do you find that your students who have secured degrees from our institution * need further training?         |
| O Yes                                                                                                           |
| O To some extent                                                                                                |
| O No                                                                                                            |
|                                                                                                                 |

| 9) Do you find that your student who have taken education from our institution reflect socio-cultural values                             | * |
|------------------------------------------------------------------------------------------------------------------------------------------|---|
| O Yes                                                                                                                                    |   |
| O To some extent                                                                                                                         |   |
| O No                                                                                                                                     |   |
| 10)Do you think that projects should be part of present curriculum? Are they beneficial ?How?                                            | * |
| Your answer                                                                                                                              |   |
|                                                                                                                                          |   |
| 11) Are there sufficient number of healts available in the library in your subject? *                                                    |   |
| 11)Are there sufficient number of books available in the library in your subject? *                                                      |   |
| 11)Are there sufficient number of books available in the library in your subject? *  Yes                                                 |   |
|                                                                                                                                          |   |
| O Yes                                                                                                                                    | * |
| <ul><li>Yes</li><li>No</li><li>12)Can ,the books you need be easily located in the library by searching through</li></ul>                | * |
| <ul><li>Yes</li><li>No</li><li>12)Can ,the books you need be easily located in the library by searching through the catalogue?</li></ul> | * |