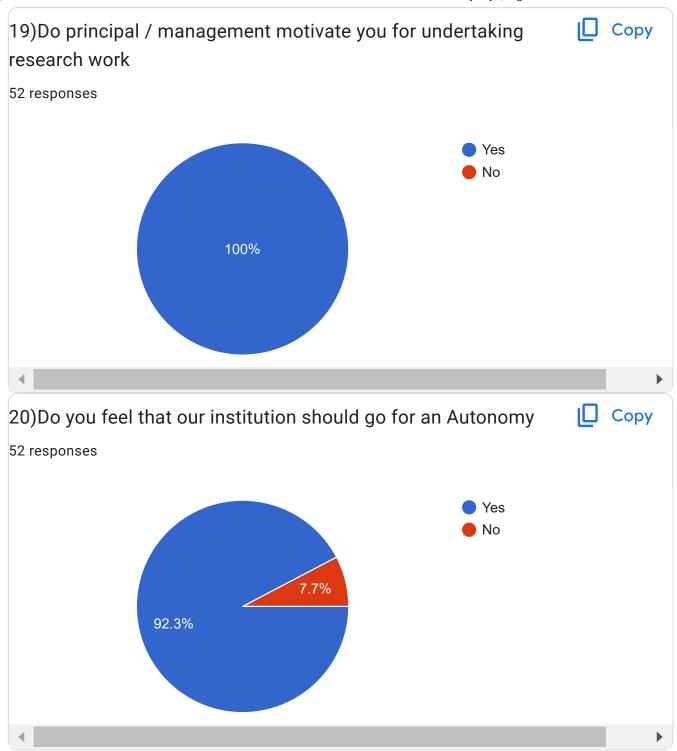

| 16)How do you find the administration proactive for the progress and development of the college?                         |
|--------------------------------------------------------------------------------------------------------------------------|
| O Best                                                                                                                   |
| Good                                                                                                                     |
| Satisfactory                                                                                                             |
| O Not Satisfactory                                                                                                       |
| 17)Tick mark at right choice sharing your evaluation of the management. *                                                |
| The management interferes with the daily functioning of the college                                                      |
| The management takes feed back from principal and then holds CDC meeting to decide any matter of concern about a teacher |
| The management is callous and indifferent                                                                                |
| O No comments                                                                                                            |
| 18)Are you satisfactory with infrasturature *                                                                            |
| O Yes                                                                                                                    |
| O No                                                                                                                     |
| 19)Do principal / management motivate you for undertaking research work *                                                |
| ○ Yes                                                                                                                    |
| ○ No                                                                                                                     |
|                                                                                                                          |

| 20)Do you feel that our institution should go for an Autonomy *                                            |
|------------------------------------------------------------------------------------------------------------|
| O Yes                                                                                                      |
| O No                                                                                                       |
| 21)What are the benefits of autonomous status for educational institutions? *                              |
| Greater academic flexibility                                                                               |
| More flexibility in designing the curriculum and offering new courses                                      |
| Will increase accountability and transparency.                                                             |
| All the above                                                                                              |
|                                                                                                            |
| 22)Express your opinion / suggestions for the quality enhancement and overall * development of institution |
| Your answer                                                                                                |
|                                                                                                            |