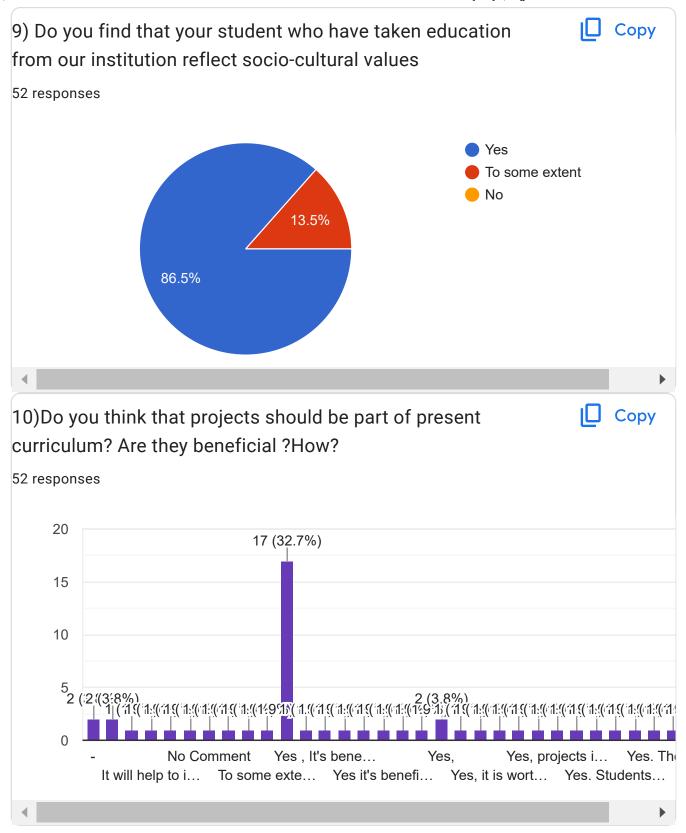

| 9) Do you find that your student who have taken education from our institution reflect socio-cultural values                             | * |
|------------------------------------------------------------------------------------------------------------------------------------------|---|
| O Yes                                                                                                                                    |   |
| O To some extent                                                                                                                         |   |
| O No                                                                                                                                     |   |
| 10)Do you think that projects should be part of present curriculum? Are they beneficial ?How?                                            | * |
| Your answer                                                                                                                              |   |
|                                                                                                                                          |   |
| 11) Are there sufficient number of healts available in the library in your subject? *                                                    |   |
| 11)Are there sufficient number of books available in the library in your subject? *                                                      |   |
| 11)Are there sufficient number of books available in the library in your subject? *  Yes                                                 |   |
|                                                                                                                                          |   |
| O Yes                                                                                                                                    | * |
| <ul><li>Yes</li><li>No</li><li>12)Can ,the books you need be easily located in the library by searching through</li></ul>                | * |
| <ul><li>Yes</li><li>No</li><li>12)Can ,the books you need be easily located in the library by searching through the catalogue?</li></ul> | * |