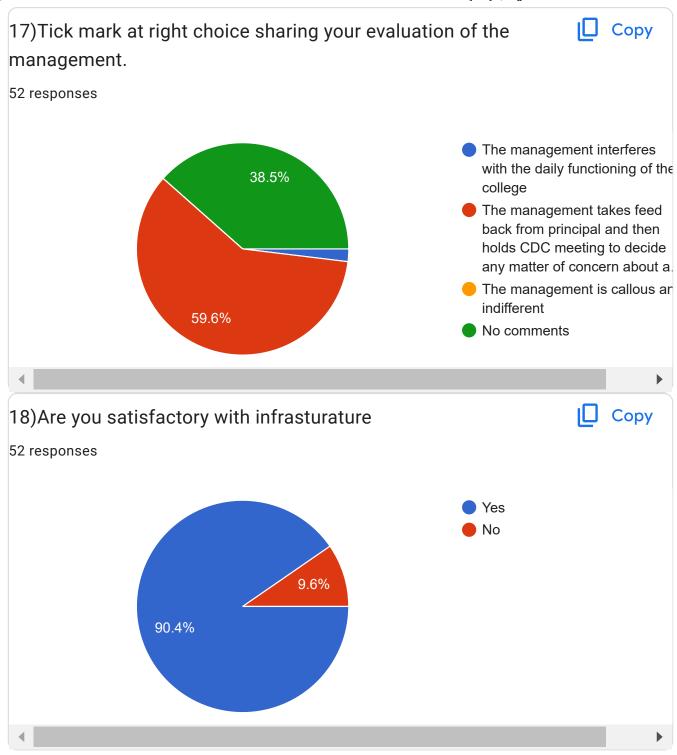

| 16)How do you find the administration proactive for the progress and development of the college?                         |
|--------------------------------------------------------------------------------------------------------------------------|
| O Best                                                                                                                   |
| Good                                                                                                                     |
| Satisfactory                                                                                                             |
| O Not Satisfactory                                                                                                       |
| 17)Tick mark at right choice sharing your evaluation of the management. *                                                |
| The management interferes with the daily functioning of the college                                                      |
| The management takes feed back from principal and then holds CDC meeting to decide any matter of concern about a teacher |
| The management is callous and indifferent                                                                                |
| O No comments                                                                                                            |
| 18)Are you satisfactory with infrasturature *                                                                            |
| O Yes                                                                                                                    |
| O No                                                                                                                     |
| 19)Do principal / management motivate you for undertaking research work *                                                |
| ○ Yes                                                                                                                    |
| ○ No                                                                                                                     |
|                                                                                                                          |