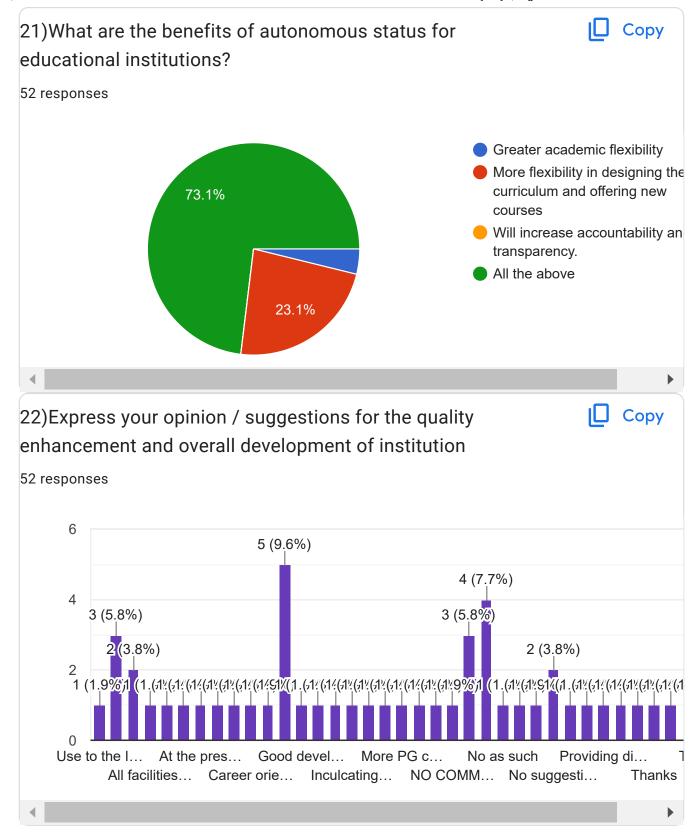

| 20)Do you feel that our institution should go for an Autonomy *                                            |
|------------------------------------------------------------------------------------------------------------|
| O Yes                                                                                                      |
| O No                                                                                                       |
| 21)What are the benefits of autonomous status for educational institutions? *                              |
| Greater academic flexibility                                                                               |
| More flexibility in designing the curriculum and offering new courses                                      |
| Will increase accountability and transparency.                                                             |
| All the above                                                                                              |
|                                                                                                            |
| 22)Express your opinion / suggestions for the quality enhancement and overall * development of institution |
| Your answer                                                                                                |
|                                                                                                            |