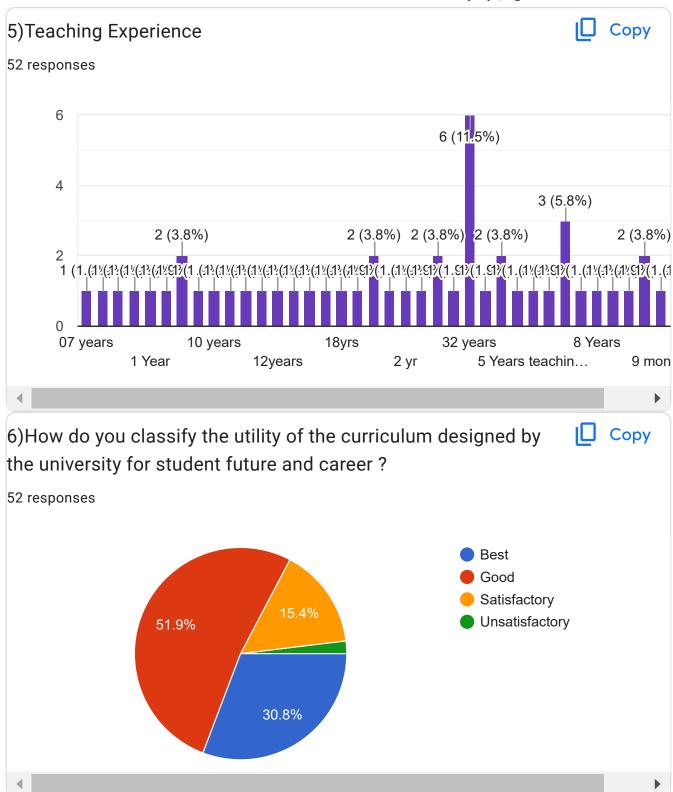

| 5)Teaching Experience *                                                                                         |
|-----------------------------------------------------------------------------------------------------------------|
| Your answer                                                                                                     |
| 6)How do you classify the utility of the curriculum designed by the university for * student future and career? |
| O Best                                                                                                          |
| Good                                                                                                            |
| Satisfactory                                                                                                    |
| Unsatisfactory                                                                                                  |
|                                                                                                                 |
| 7) Do you feel that the curriculum really produces skillful students? *                                         |
| O Yes                                                                                                           |
| O To some Extent                                                                                                |
| O No                                                                                                            |
|                                                                                                                 |
| 8)Do you find that your students who have secured degrees from our institution * need further training?         |
| O Yes                                                                                                           |
| O To some extent                                                                                                |
| O No                                                                                                            |
|                                                                                                                 |