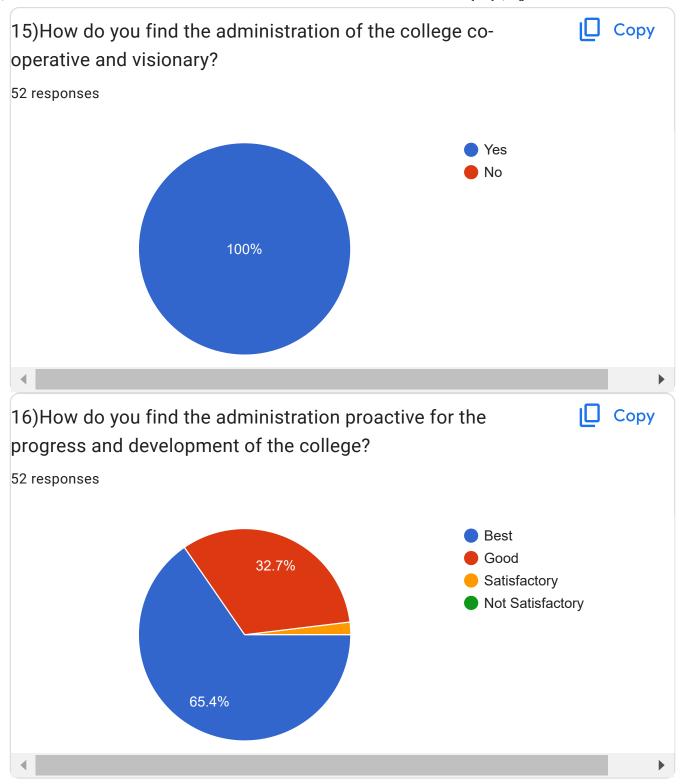

| 16)How do you find the administration proactive for the progress and development of the college?                         |
|--------------------------------------------------------------------------------------------------------------------------|
| O Best                                                                                                                   |
| Good                                                                                                                     |
| Satisfactory                                                                                                             |
| O Not Satisfactory                                                                                                       |
| 17)Tick mark at right choice sharing your evaluation of the management. *                                                |
| The management interferes with the daily functioning of the college                                                      |
| The management takes feed back from principal and then holds CDC meeting to decide any matter of concern about a teacher |
| The management is callous and indifferent                                                                                |
| O No comments                                                                                                            |
| 18)Are you satisfactory with infrasturature *                                                                            |
| O Yes                                                                                                                    |
| O No                                                                                                                     |
| 19)Do principal / management motivate you for undertaking research work *                                                |
| ○ Yes                                                                                                                    |
| ○ No                                                                                                                     |
|                                                                                                                          |