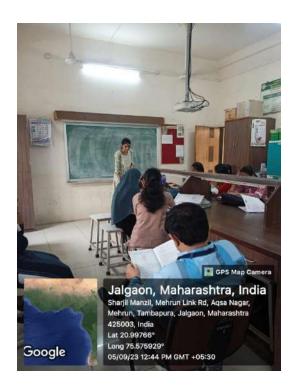

## Report Department of Chemistry

Name of the Programme: Students Seminar

Date of the Programme: 05/09/2023

Venue of the Programme: Class Room No. 29, Dr. Annasaheb G. D. Bendale Mahila

Mahavidyalaya Jalgaon

#### **Brief Summary of Programme:**

Our department conducted student's seminar for engaging the students. Specifically, students from Master's Level (M. Sc. II) actively participated in delivering lectures on diverse topics within the realm of chemistry. The participating students took turns to present on various chemistry curriculum related topic, contributing to a vibrant atmosphere of knowledge sharing. For the students involved, this event yielded several gains such as public speaking skills, subject mastery, teaching experience, collaboration, empowerment, knowledge exchange, learning through teaching, communication skills, confidence building etc.

#### Geotag photographs/ Screenshots: