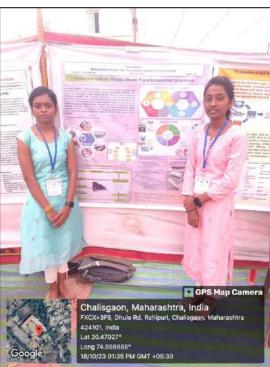

Simultaneously, the participation of our students Miss Namrata Sonar and Sanjana Chaudhary (M.Sc.) and Miss. Monika Bharambe and Miss. Sparshika Patil (T. Y. B. Sc.) in the District-level Avishkar organized by KBC North Maharashtra University, Jalgaon, at B. P. Arts, S.M.A. Science and KKC Commerce College, Chalisgaon brought their research to a local platform, providing them with the opportunity to interact with peers from within the university community. Presenting their research posters allowed them to effectively communicate complex concepts and findings to a wider audience, fostering their skills in scientific communication.

|            | T T                    |                | livery to the scientific c | T T                 |
|------------|------------------------|----------------|----------------------------|---------------------|
| Sr.<br>No. | Name of the Student    | Event and Date | Venue                      | Remark              |
| 1          | 1) Monika Bharambe,    | National       | Bhusawal Arts,             | Poster Presentation |
|            | 2) Sparshika Patil     | Conference     | Science and P. O.          |                     |
|            | 3) Priyanka Temkar     | 04/10/2023     | Nahata Commerce            |                     |
|            | (T. Y. B. Sc.)         |                | College, Bhusawal          |                     |
| 2          | 1) Sanjana Chaudhary   | National       | Bhusawal Arts,             | Poster Presentation |
|            | 2) Shivlesha S. Patil, | Conference     | Science and P. O.          |                     |
|            | 3) Namrata Sonar       | 04/10/2023     | Nahata Commerce            |                     |
|            | 4) Kanchan Lahase      |                | College, Bhusawal          |                     |
|            | (M. Sc.)               |                |                            |                     |
| 3          | 1) Monika Bharambe,    | Avishkar-      | B. P. Arts, S.M.A.         | Poster Presentation |
|            | 2) Sparshika Patil     | 2023-24        | Science and KKC            |                     |
|            | (T. Y. B. Sc.)         |                | Commerce College,          |                     |
|            |                        |                | Chalisgaon                 |                     |
| 4          | 1) Sanjana Chaudhary   | Avishkar-      | B. P. Arts, S.M.A.         | Poster Presentation |
|            | 3) Namrata Sonar       | 2023-24        | Science and KKC            |                     |
|            | (M. Sc.)               |                | Commerce College,          |                     |
|            |                        |                | Chalisgaon                 |                     |