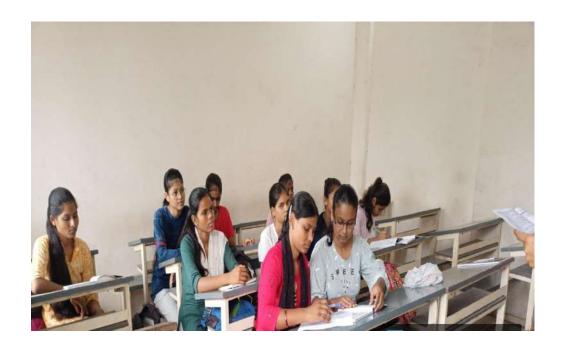

## Report **Department of Chemistry**

Name of the Programme: Remedial Lectures

Date of the Programme: 07/11/2023

Venue of the Programme: Class Room No. 44, Department of Chemistry, Dr.

Annasaheb G. D. Bendale Mahila Mahavidyalaya Jalgaon

Number of beneficiaries/Participants: 14

**Brief Summary of Programme:** Dr Vasim Shaikh has given a remedial lecture on Quantum chemistry which is most important topic in curriculum of T Y. B.Sc. and M.Sc.-I Chemistry. He covers all the sub-topics of the Quantum Chemistry and also guided how to face a university exam and also given the tips and trick of how to study and release the stress of exam.

#### Geotag photographs/ Screenshots: