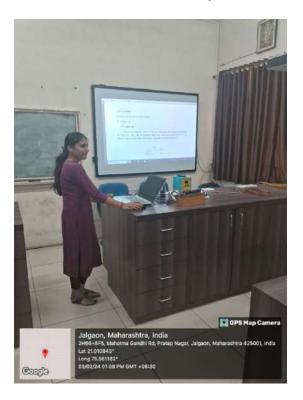

Miss. Bushara Shaikh [T.Y.B.Sc.-Physics] delivering her Seminar

Miss. Chaitali Patil [T.Y.B.Sc.-Physics] delivering her Seminar