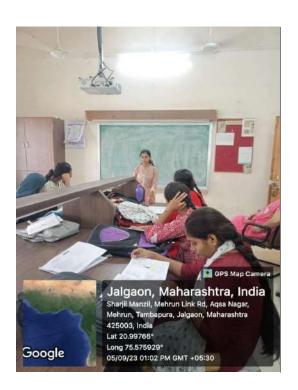

## Report Department of Chemistry

Name of the Programme: Students Seminar

Date of the Programme: 05/09/2023

Venue of the Programme: Class Room No. 29, Dr. Annasaheb G. D. Bendale Mahila

Mahavidyalaya Jalgaon

#### **Brief Summary of Programme:**

Our department conducted student's seminar for engaging the students. Specifically, students from Master's Level (M. Sc. II) actively participated in delivering lectures on diverse topics within the realm of chemistry. The participating students took turns to present on various chemistry curriculum related topic, contributing to a vibrant atmosphere of knowledge sharing. For the students involved, this event yielded several gains such as public speaking skills, subject mastery, teaching experience, collaboration, empowerment, knowledge exchange, learning through teaching, communication skills, confidence building etc.