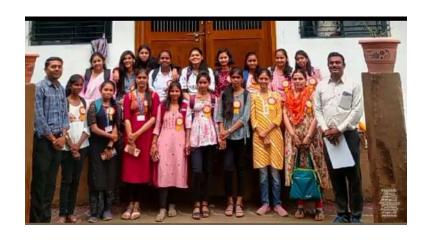

o the Chetna Vyasanmukti Kendra Jalgaon, on 12/08/2023. Head of the department Dr. A B. Patil promoted for the visit. Director of the Chetna Veysanmukti Kendra, Mr. Sachin vispute (De-Addiction Centre) guided Students of B.A. and M.A. He gave detailed information about the daily routine of the Veysanmukti Kendra and talked about different types of drugs, their effects, and the risks associated with substance abuse. In his talk he explained how different types of mental disorders are being treated in centre.

Dr. A. B. Patil, briefed the Program. Dr. Rani Tripathi and Prof. Vishal Mahire the faculties of psychology department have taken efforts for the success of the visit.



Dr. Ashok B. Patil

Or. Ashok B. Patil Head,

Department of Psychology

Dr. A.G.D. Bendale Mahila Mahavidyalaya







दिनांक - 12 | 8 | 2023 रोजी " नेतना व्यसनमुक्ती केंह " धेरो आनस्थान्छ निकागातील पहनी न पहन्द्वात्तर वृज्जिति विद्वाधीनीनीनी 'अभ्यास सहल ब्यायोजीत क्रात्वात ब्याली होती. या भेटी दश्यान व्यसन, त्यान्ये कारने, पश्चिमाभ, उपाय यावर न्यूची करव्यात आत्मी त्यान्य बरीवर त्यारिकाणी अञ्चान्या २, ज्यांसी स्वेता व्यास्व्यात साला.

िटकान :- न्रोतन। क्यसन मुक्ती केंद्र अल्झाजी विद्यार्झीजी :—

| SR NO    | Student Name             | Class       | 899          |
|----------|--------------------------|-------------|--------------|
| 1        | Dr. A.B. Patil           | Faculty     | HORY         |
| 2        | Dr. Rani Tripathi        | Faculty     | T .          |
| <b>3</b> | Pry Vishel Madbre        | Faculty     | Walin        |
| 4.       | Shruti Rajendra Marathe  | T.y 8.A     | Prograte     |