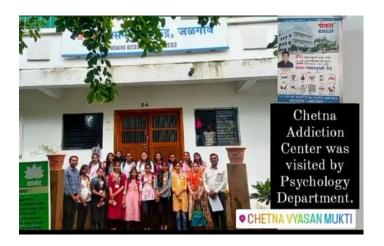

the Chetna Vyasanmukti Kendra Jalgaon, on 12/08/2023. Head of the department Dr. A B. Patil promoted for the visit. Director of the Chetna Veysanmukti Kendra, Mr. Sachin vispute (De-Addiction Centre) guided Students of B.A. and M.A. He gave detailed information about the daily routine of the Veysanmukti Kendra and talked about different types of drugs, their effects, and the risks associated with substance abuse. In his talk he explained how different types of mental disorders are being treated in centre.

Dr. A. B. Patil, briefed the Program. Dr. Rani Tripathi and Prof. Vishal Mahire the faculties of psychology department have taken efforts for the success of the visit.



Dr. Ashok B. Patil

Or. Ashok B. Patil Head,

Department of Psychology

Dr. A.G.D. Bendale Mahila Mahavidyalaya







दिनांक - 12 | 8 | 2023 रोजी " नेतना व्यसनमुक्ती केंह " धेरो आनस्थान्छ निकागातील पहनी न पहन्द्वात्तर वृज्जिति विद्वाधीनीनीनी 'अभ्यास सहल ब्यायोजीत क्रात्वात ब्याली होती. या भेटी दश्यान व्यसन, त्यान्ये कारने, पश्चिमाभ, उपाय यावर न्यूची करव्यात आत्मी त्यान्य बरीवर त्यारिकाणी अञ्चान्या २, ज्यांसी स्वेता व्यास्व्यात साला.

िटकान :- न्रोतन। क्यसन मुक्ती केंद्र अल्झाजी विद्यार्झीजी :—

| SR NO    | Student Name             | Class       | 899          |
|----------|--------------------------|-------------|--------------|
| 1        | Dr. A.B. Patil           | Faculty     | HORY         |
| 2        | Dr. Rani Tripathi        | Faculty     | T .          |
| <b>3</b> | Pry Vishel Madbre        | Faculty     | Walin        |
| 4.       | Shruti Rajendra Marathe  | T.y 8.A     | Prograte     |
|