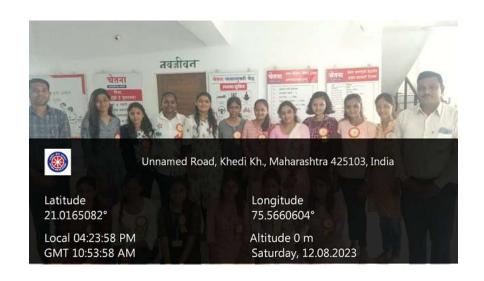

to the Chetna Vyasanmukti Kendra Jalgaon, on 12/08/2023. Head of the department Dr. A B. Patil promoted for the visit. Director of the Chetna Veysanmukti Kendra, Mr. Sachin vispute (De-Addiction Centre) guided Students of B.A. and M.A. He gave detailed information about the daily routine of the Veysanmukti Kendra and talked about different types of drugs, their effects, and the risks associated with substance abuse. In his talk he explained how different types of mental disorders are being treated in centre.

Dr. A. B. Patil, briefed the Program. Dr. Rani Tripathi and Prof. Vishal Mahire the faculties of psychology department have taken efforts for the success of the visit.



Dr. Ashok B. Patil

Or. Ashok B. Patil Head,

Department of Psychology

Dr. A.G.D. Bendale Mahila Mahavidyalaya







दिनांक - 12 | 8 | 2023 रोजी " नेतना व्यसनमुक्ती केंह " धेरो आनस्थान्छ निकागातील पहनी न पहन्द्वात्तर वृज्जिति विद्वाधीनीनीनी 'अभ्यास सहल ब्यायोजीत क्रात्वात ब्याली होती. या भेटी दश्यान व्यसन, त्यान्ये कारने, पश्चिमाभ, उपाय यावर न्यूची करव्यात आत्मी त्यान्य बरीवर त्यारिकाणी अञ्चान्या २, ज्यांसी स्वेता व्यास्व्यात साला.

िटकान :- न्रोतन। क्यसन मुक्ती केंद्र अल्झाजी विद्यार्झीजी :—

| SR NO    | Student Name             | Class       | 899          |
|----------|--------------------------|-------------|--------------|
| 1        | Dr. A.B. Patil           | Faculty     | HORY         |
| 2        | Dr. Rani Tripathi        | Faculty     | T .          |
| <b>3</b> | Pry Vishel Madbre        | Faculty     | Walin        |
| 4.       | Shruti Rajendra Marathe  | T.y 8.A     | Prograte