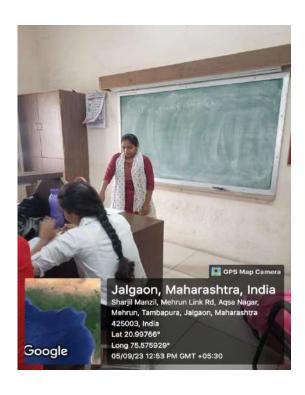

## Report Department of Chemistry

Name of the Programme: Students Seminar

Date of the Programme: 05/09/2023

Venue of the Programme: Class Room No. 29, Dr. Annasaheb G. D. Bendale Mahila

Mahavidyalaya Jalgaon

#### **Brief Summary of Programme:**

Our department conducted student's seminar for engaging the students. Specifically, students from Master's Level (M. Sc. II) actively participated in delivering lectures on diverse topics within the realm of chemistry. The participating students took turns to present on various chemistry curriculum related topic, contributing to a vibrant atmosphere of knowledge sharing. For the students involved, this event yielded several gains such as public speaking skills, subject mastery, teaching experience, collaboration, empowerment, knowledge exchange, learning through teaching, communication skills, confidence building etc.