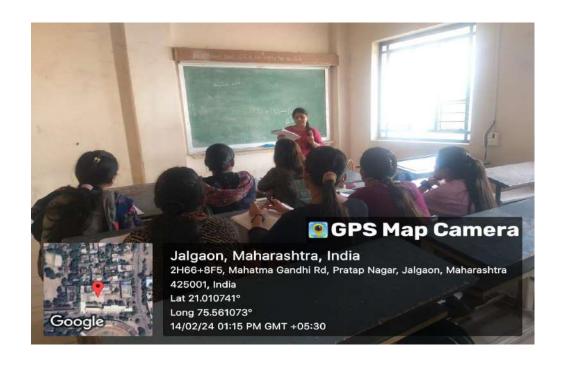

## Report **Department of Chemistry**

Name of the Programme: Remedial Lectures

Date of the Programme: 07/11/2023

Venue of the Programme: Class Room No. 44, Department of Chemistry, Dr.

Annasaheb G. D. Bendale Mahila Mahavidyalaya Jalgaon

Number of beneficiaries/Participants: 14

**Brief Summary of Programme:** Dr Vasim Shaikh has given a remedial lecture on Quantum chemistry which is most important topic in curriculum of T Y. B.Sc. and M.Sc.-I Chemistry. He covers all the sub-topics of the Quantum Chemistry and also guided how to face a university exam and also given the tips and trick of how to study and release the stress of exam.

#### Geotag photographs/ Screenshots: