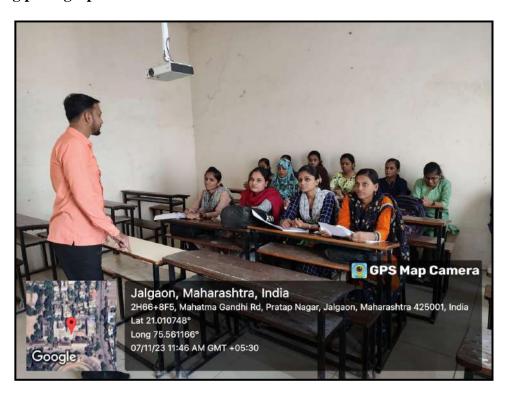

## Report **Department of Chemistry**

Name of the Programme: Remedial Lectures

Date of the Programme: 07/11/2023

Venue of the Programme: Class Room No. 44, Department of Chemistry, Dr.

Annasaheb G. D. Bendale Mahila Mahavidyalaya Jalgaon

Number of beneficiaries/Participants: 14

**Brief Summary of Programme:** Dr Vasim Shaikh has given a remedial lecture on Quantum chemistry which is most important topic in curriculum of T Y. B.Sc. and M.Sc.-I Chemistry. He covers all the sub-topics of the Quantum Chemistry and also guided how to face a university exam and also given the tips and trick of how to study and release the stress of exam.

#### Geotag photographs/ Screenshots: