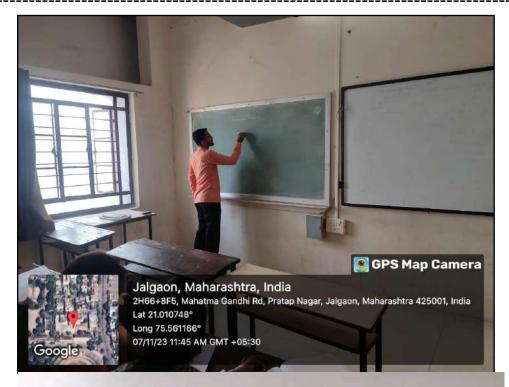

## Report **Department of Chemistry**

Name of the Programme: Remedial Lectures

Date of the Programme: 07/11/2023

Venue of the Programme: Class Room No. 44, Department of Chemistry, Dr.

Annasaheb G. D. Bendale Mahila Mahavidyalaya Jalgaon

Number of beneficiaries/Participants: 14

**Brief Summary of Programme:** Dr Vasim Shaikh has given a remedial lecture on Quantum chemistry which is most important topic in curriculum of T Y. B.Sc. and M.Sc.-I Chemistry. He covers all the sub-topics of the Quantum Chemistry and also guided how to face a university exam and also given the tips and trick of how to study and release the stress of exam.

#### Geotag photographs/ Screenshots: