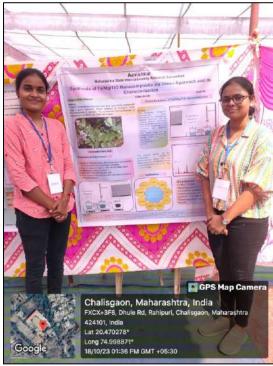

Simultaneously, the participation of our students Miss Namrata Sonar and Sanjana Chaudhary (M.Sc.) and Miss. Monika Bharambe and Miss. Sparshika Patil (T. Y. B. Sc.) in the District-level Avishkar organized by KBC North Maharashtra University, Jalgaon, at B. P. Arts, S.M.A. Science and KKC Commerce College, Chalisgaon brought their research to a local platform, providing them with the opportunity to interact with peers from within the university community. Presenting their research posters allowed them to effectively communicate complex concepts and findings to a wider audience, fostering their skills in scientific communication.

|            | T T                    |                | livery to the scientific c | T T                 |
|------------|------------------------|----------------|----------------------------|---------------------|
| Sr.<br>No. | Name of the Student    | Event and Date | Venue                      | Remark              |
| 1          | 1) Monika Bharambe,    | National       | Bhusawal Arts,             | Poster Presentation |
|            | 2) Sparshika Patil     | Conference     | Science and P. O.          |                     |
|            | 3) Priyanka Temkar     | 04/10/2023     | Nahata Commerce            |                     |
|            | (T. Y. B. Sc.)         |                | College, Bhusawal          |                     |
| 2          | 1) Sanjana Chaudhary   | National       | Bhusawal Arts,             | Poster Presentation |
|            | 2) Shivlesha S. Patil, | Conference     | Science and P. O.          |                     |
|            | 3) Namrata Sonar       | 04/10/2023     | Nahata Commerce            |                     |
|            | 4) Kanchan Lahase      |                | College, Bhusawal          |                     |
|            | (M. Sc.)               |                |                            |                     |
| 3          | 1) Monika Bharambe,    | Avishkar-      | B. P. Arts, S.M.A.         | Poster Presentation |
|            | 2) Sparshika Patil     | 2023-24        | Science and KKC            |                     |
|            | (T. Y. B. Sc.)         |                | Commerce College,          |                     |
|            |                        |                | Chalisgaon                 |                     |
| 4          | 1) Sanjana Chaudhary   | Avishkar-      | B. P. Arts, S.M.A.         | Poster Presentation |
|            | 3) Namrata Sonar       | 2023-24        | Science and KKC            |                     |
|            | (M. Sc.)               |                | Commerce College,          |                     |
|            |                        |                | Chalisgaon                 |                     |