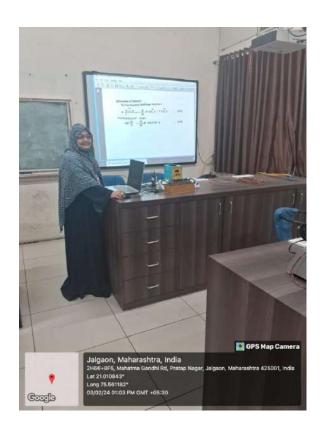

Miss. Bushara Shaikh [T.Y.B.Sc.-Physics] delivering her Seminar

Miss. Chaitali Patil [T.Y.B.Sc.-Physics] delivering her Seminar