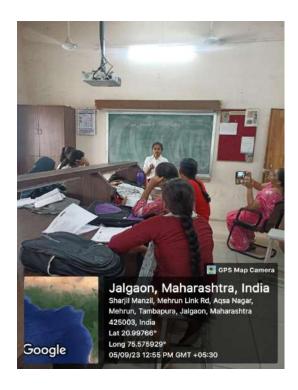

## Report Department of Chemistry

Name of the Programme: Students Seminar

Date of the Programme: 05/09/2023

Venue of the Programme: Class Room No. 29, Dr. Annasaheb G. D. Bendale Mahila

Mahavidyalaya Jalgaon

#### **Brief Summary of Programme:**

Our department conducted student's seminar for engaging the students. Specifically, students from Master's Level (M. Sc. II) actively participated in delivering lectures on diverse topics within the realm of chemistry. The participating students took turns to present on various chemistry curriculum related topic, contributing to a vibrant atmosphere of knowledge sharing. For the students involved, this event yielded several gains such as public speaking skills, subject mastery, teaching experience, collaboration, empowerment, knowledge exchange, learning through teaching, communication skills, confidence building etc.

#### Geotag photographs/ Screenshots: