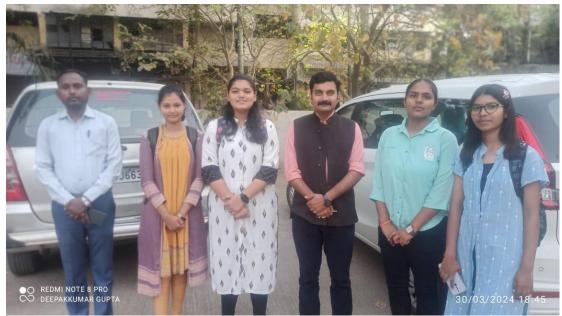

## Brief summary of programme

Department of Political Science conducted a visit of student in Loksabha election discussion entitled "Zee 24 Taas Kaul 2024 cha Ransangram Loksabhecha "organized by Zee 24 Taas News Channel. Four students of the department actively participated in this programme and raised their questions as a citizens.

Your Faithfully

Storade.

Mr. Shantaram M. Tayade

Participated students in Loksabha election discussion entitled "*Zee 24 Taas Kaul 2024 cha Ransangram Loksabhecha* "organized by Zee 24 Taas News Channel.