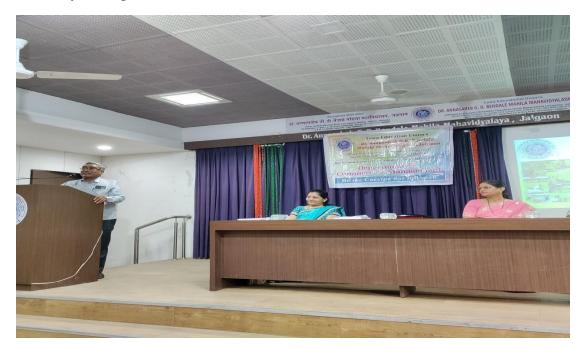

## Seminar on Agricultural Entrepreneurship

Name of Activity: Seminar on "Agricultural Entrepreneurship"

Date of Activity: 08th January 2024

Venue: Dhande Conference Hall

No. of Participants: 92

## **Brief Summary of Programme:**

Department of Commerce and management organized a seminar on "Agricultural Entrepreneurship" by Mr. Bhaskar Rane on 08<sup>th</sup> January 2024 for the commerce students.