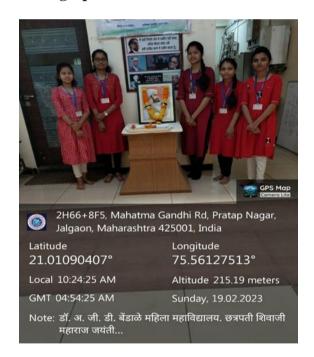

Chhatrapati Shivaji Maharaj Jayanti was celeberated on this Day. Powada was sang by the Volunteers on the bravery of Shivaji Maharaj.For this programme Honourable Principal,Vice-Principal NSS Programme officers, the teaching staff and volunteers of the college were present.

### **Photographs:**

Dr. Sheela. S. Rajfut NSS Programme Officer Dr A. G. D. Bendale Mahlia Mahavidyalaya. JALGAON