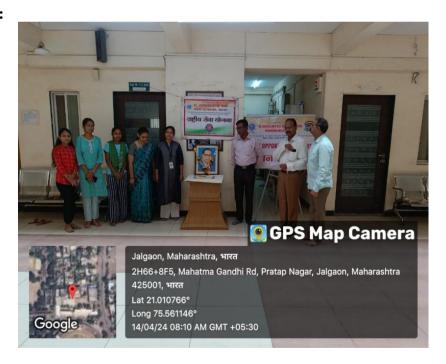

**Brief Summary of Programme:** 

Dr. Baba saheb Ambedkar Jayanti was celeberated on 14<sup>th</sup> April 2024 by the NSS Unit and Equal Opportunity Centre . For this programme Honourable Principal, Vice-Principal NSS Programme officers, teaching staff and students of the college were present.

#### **Photographs:**

Dr. Sheela . S. Roffet NSS Programme Officer Dr A. G. D. Bendale Manie Hahavidyalaya. JALGAON