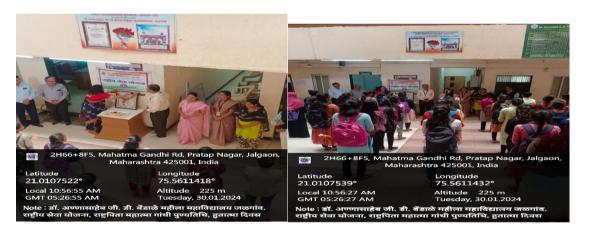

### **Photographs:**

Payfut Dr. Sheela . S. Rajfut NSS Programme Officer Di A.G.D Bendale Manile Mahavidvalaya. JALGAON

Dr. Annasaheb G. D. Bendale Mahila Mahavidyalaya, Jalgaon Jilha Road, Jilha Peth, Jalgaon