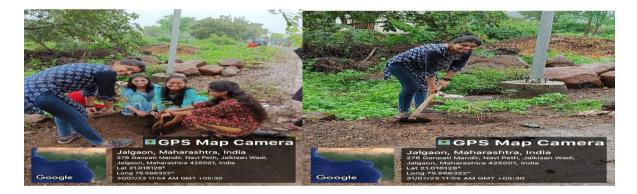

Tree Plantation was done at adopted NSS Village Takarkheda. Trees were planted at Shantabai Khadke Primary School and at Takarkheda adopted village. Trees Like-Mango, Ashoka, Phanas, Neem, Chafa, Sonchafa, Karanj were planted. Total 57 trees were planted and nurturer. All Volunteer, and NSS Programers Sarpanch-Shri Pravin Patil participated in the tree Plantation Activity.

## **Photographs:**

Bendale A.JALGA

Jalgaor

Lewa Educational Unions Dr. Annasaheb G. D. Bendale Mahila Mahavidyalaya, Jalgaon Jilha Road, Jilha Peth, Jalgaon NAAC Re-Accredited 'A' Grade (3.12) Phone : (0257) 2236051