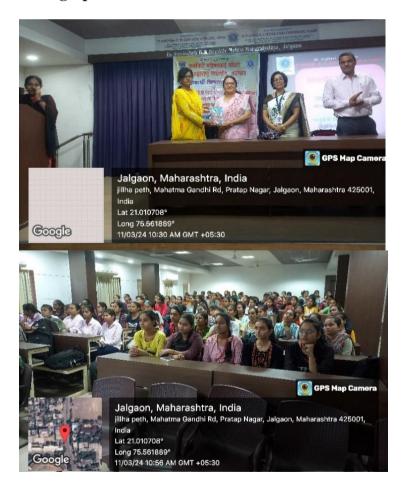

Dr. Annasaheb G.D. Bendale Mahila Mahavidyalaya, Jalgaon organized Rutumati Abhiyan

during Academic Year 2023-24 in association with Kavayitri Bahinabai Chaudhari, North Maharashtra University Jalgaon. Under this Abhiyan, Doctor's Lecture Hon. Madhuri Kasat was organized on on March 11, 2023, Dr. Madhuri Kast, a famous gynecologist of Jalgaon district, gave a lecture on "Women's Health and Vaccination". It provided guidance on what vaccines are available for women and when to take them.

#### Photograph:

and

Dr. Annasaheb G.D. Bendale Mahila Mahavidyalaya, Jalgaon

Jointly organized
ऋतुमती अभियान- ठ्या ख्लान - डा माधुरी का शर

| Sr.<br>No. | Name of the Student       | Class        | Signature   |
|------------|---------------------------|--------------|-------------|
| ١          | Yamini Ramchandra patil   | F.Y.Bsc      | Peroti-     |
| 2          | Apuro Dayaneshwa Malajan  | Sy. B.com    | aut Aijen   |
| ′3         | Schshi Jogesh sonox       | 3.4 B.com    | Sonas       |
| 4          | Domini Gopal Chaudhori    | F.Y.BVOC     | tracking    |
| 5          | Anuja Ratu Kare           | F.Y.BVOC.    | AB.         |
| 6          | Valshnavi Madhukar Mali   | 5.4.Bcom     | Ommali      |
| フ          | Aunti Novesh Patil        | SM.B.com     | Asse -      |
| 8          | Bhavana sanjay Birhade    | 5.7.Bcom     | BIB         |
| 9          | Bhagyashin Sharad Thakare | F.Y.B.A.     | Bahakars    |
| 10         | Acroti Poulhold Jalkan    | P.Y.B.A      | Abrellow    |
| //         | Sakshi Pravin Pal         | FY Bcom      | Salshi Rd   |
| 12         | Vaishnavi Santosh Wani    | II AM.       | Vaishnawi   |
| 13         | Rinku onyaneshwar Patil   | MAJI         | Total       |
| 4          | Tanisha santosh pawar     | 94.18com     | . tos. paur |
| 15         | Mrunal Rajanikant Athawal | S. U. O. com | Matheody    |
| 6          | Komal Ganesh patil        | Syncor       |             |
| 17         | Maheshwari Ravendra Zadha | y F.J. ba    | o Jahry     |
| 18         | Diksha Raju Kambale       | F.y. b.co.   | 7           |
| 9          | inyshali Dinkar port      | fyBco        | m ppi       |
| 0          | Ravina Bunsilal Judhay    | F. Y. B. Co. | m BBitulli  |