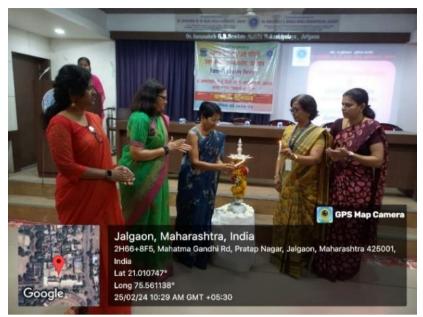

Dr. Annasaheb G.D. Bendale Mahila Mahavidyalaya, Jalgaon organized Rutumati Abhiyan

during Academic Year 2023-24 in association with Kavayitri Bahinabai Chaudhari, North Maharashtra University Jalgaon. Under this Abhiyan, Girls Workshop on Hygiene (Swachchta) was conducted on 25 February 2024. The program was inaugurated by the Dr. Suman Lodha by lighting the lamp On this occasion, the principal of the college Hon. Dr. Gauri Rane was present.