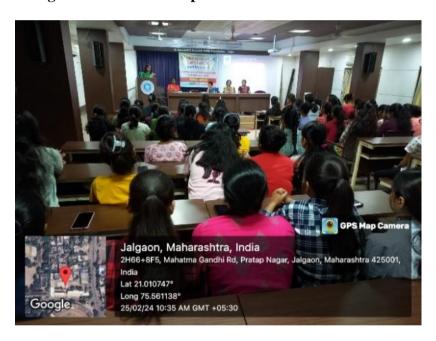

The workshop was conducted in three sessions covering the topics as Menstruation, care to take during menstruation, women's health and various problems.

In the first session, Dr. Suman Lodha, a renowned physiologist, discussed how women should take care during menstruation, what measures should be taken, and women should give importance to their health in their daily life under the topic of "Menstruation and Hygiene".

In the second session, Dr. Rupali Bendale, a famous gynecologist of Jalgaon district, guided the students on the topic of "Menstruation and Diet". Women are not conscious about their diet. Students do not take breakfast in the morning; they also ignore food. But instead of doing this, she advised students to take a healthy diet.

In the third session, famous gynecologist Dr. Sonal Ingle of Jalgaon district guided the students on the topic of "Menstruation and Health". What kind of precautions to take during menstruation.

A total of 60 students participated in the said workshop and benefited from the guidance provided by various expert doctors. The program was successful by the support of Student Development Officers and Committee members.