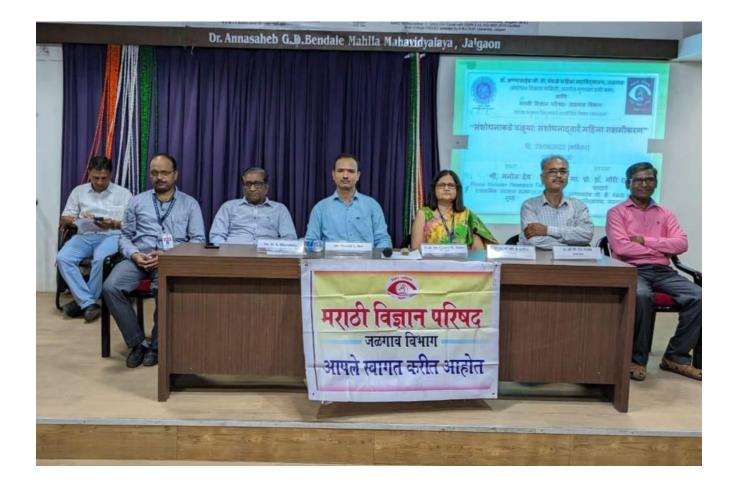

Principal Dr. Gauri Rane presided over this program. Vice Principal Prof. Dr. V. J.Patil and Dr. P. N. Tayade, Office bearers from Marathi Vigyan Parishad [Jalgaon Chapter] Shri. D. S. Bharambe, Shri. Shahikant Nehete, faculty members were also present for this program.

## **Chief Guest**

Mr. DilipS. Bharambe Secretory MarathiVidnyanParishad– chapter

Jalgaon, Maharashtra, India Shop-5, Lewa Boarding, Pratap Nagar, Jalgaon, Maharashtra 425001, India Lat 21.010452° Long 75.561835° 23/09/23 12:48 PM GMT +05:30

व अंतर्गत गुणवत्ता हमी कक्ष यांच्याद्वारे व्ही.जे.पाटील, उपप्राचार्य डॉ.पी.एन. तायडे करण्यात आले. याप्रसंगी कार्यक्रमाचे अध्यक्ष म्हणून महाविद्यालयाच्या प्राचार्य डॉ. गौरी राणे यांच्यासह मराठी विज्ञान परिषदेचे महाविद्यालयाच्या संशोधन विकास समिती सचिव प्रा. दिलीपं भारंबे, उपप्राचार्य प्रा.डॉ. संशोधनाचे फायदे, जागतिक संशोधनाचा

येथील डॉ. अण्णासाहेब जी. डी. बेंडाळे महिला महाविद्यालयात संशोधन विकास समिती व अंतर्गत गुणवत्ता हमी कक्ष आणि मराठी विज्ञान परिषद यांच्यातर्फे आयोजित संशोधनाकडे वळ्या : संशोधनाद्वारे

महिला सक्षमीकरण या विषयावर देव यांचे व्याख्यान झाले. प्राचार्या डॉ. गौरी राणे अध्यक्षस्थानी होत्या. मंचावर मराठी विज्ञान परिषदेचे सचिव प्रा. दिलीप भारंबे, उपप्राचार्य प्रा. डॉ. व्ही. जे. पाटील, उपप्राचार्य डॉ. पी. एन. तायडे उपस्थित होते.