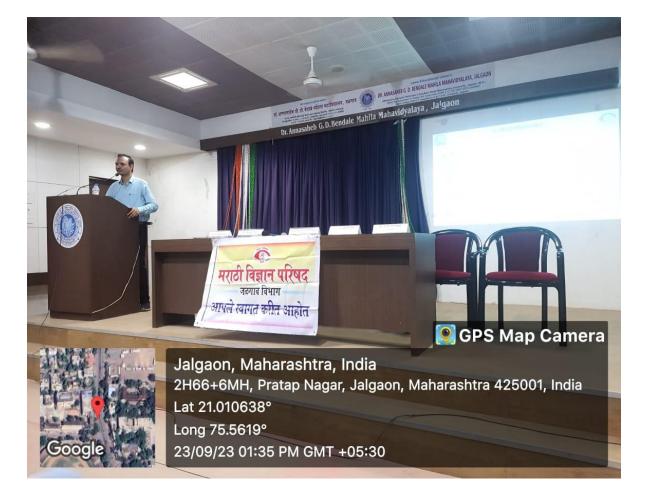

Mr. Manoj Dev from Institute of Chemical Technology (ICT)-Matunga, Mumbai delivered an invited guest lecture on the topic **'Turn Towards Research: Women Empowerment through Research '.** During his lecture, Speaker Mr. Manoj Dev elaborated on the global history of invention and the present scenario. Further speaker also emphasized on the various scholarships schemes available especially for women research scholars, along with other benefits of research field. Speaker Mr. Manoj Dev quoted that the root cause of becoming a developed nation is the research and new invention.

Principal Dr. Gauri Rane presided over this program. Vice Principal Prof. Dr. V. J.Patil and Dr. P. N. Tayade, Office bearers from Marathi Vigyan Parishad [Jalgaon Chapter] Shri. D. S. Bharambe, Shri. Shahikant Nehete, faculty members were also present for this program.

## **Chief Guest**

Mr. DilipS. Bharambe Secretory MarathiVidnyanParishad– chapter

Jalgaon, Maharashtra, India Shop-5, Lewa Boarding, Pratap Nagar, Jalgaon, Maharashtra 425001, India Lat 21.010452° Long 75.561835° 23/09/23 12:48 PM GMT +05:30