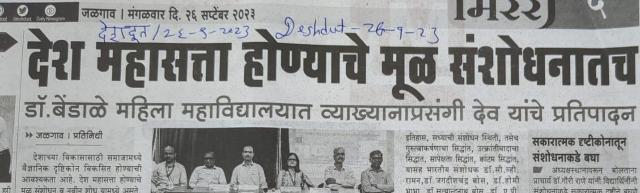

# लोकसत्ता प्रतिनिधी

महिला महाविद्यालयात मनोज देव यांचे व्याख्यान

जळगाव महिलांसाठी संशोधनाच्या माध्यमातून विविध प्रकारच्या संधी आहेत. देश महासत्ता होण्याचे मुळ संशोधन व नवीन शोध यामध्ये असते, असे प्रतिपादन पंतप्रधान संशोधन शिष्यवृत्तीप्राप्त मुंबई येथील आय. सी. टी.चे मनोज देव यांनी केले.

येथील डॉ. अण्णासाहेब जी. डी. बेंडाळे महिला महाविद्यालयात संशोधन विकास समिती व अंतर्गत गुणवत्ता हमी कक्ष आणि मराठी विज्ञान परिषद यांच्यातर्फे आयोजित संशोधनाकडे वळ्या : संशोधनाद्वारे

महिला सक्षमीकरण या विषयावर देव यांचे व्याख्यान झाले. प्राचार्या डॉ. गौरी राणे अध्यक्षस्थानी होत्या. मंचावर मराठी विज्ञान परिषदेचे सचिव प्रा. दिलीप भारंबे, उपप्राचार्य प्रा. डॉ. व्ही. जे. पाटील, उपप्राचार्य डॉ. पी. एन. तायडे उपस्थित होते.

देव यांनी, संशोधन म्हणजे काय, संशोधनाचे फायदे, जागतिक संशोधनाचा इतिहास, सध्याची तसेच संशोधन स्थिती. सिद्धांत, गरुत्वाकर्षणाचा उत्क्रांतिवादाचा सिद्धांत, सापेक्षता सिद्धांत, क्वांटम सिद्धांत यांसह

भारतीय संशोधक डॉ. सी. व्ही. रामन, डॉ. जगदीशचंद्र बोस, डॉ. होमी भाभा, डॉ. सत्यान्द्रनाथ बोस, डॉ. ए. पी. जे. अब्दुल कलाम, डॉ. विजय भटकर, डॉ. कमला सोहोनी आदी वैज्ञानिकांची माहिती दिली. त्यांनी उपस्थित विद्यार्थिनींना संशोधनाहारे प्रगत देशांनी आर्थिक स्वावलंबन कसे प्राप्त केले, याबाबत सांगितले. महिलांसाठी संशोधनाच्या माध्यमातून विविध प्रकारच्या संधी, विविध संस्थांकडून विद्यार्थिनींना संशोधनासाठी शिष्यवृत्ती उपलब्ध असल्याचे देव

यांनी सांगितले.

प्राचार्या डॉ. राणे यांनी, विद्यार्थिनींनी संशोधनाकडे सकारात्मक दुष्टीने बघणे गरजेचे असल्याचे प्रतिपादन केले. डॉ. आर. जी. बावने यांनी प्रास्ताविक केले. डॉ. राणी त्रिपाठी यांनी परिचय करून दिला. डॉ. प्रशांत पाटील यांनी सूत्रसंचालन केले. डॉ. गणेश जेठवे यांनी आभार मानले. समिती सदस्य प्रा. डॉ. संजय रणखांबे, डॉ. हर्षाली पाटील, जितेंद्र चिरमाडे आदींनी कार्यक्रमाचे नियोजन केले.