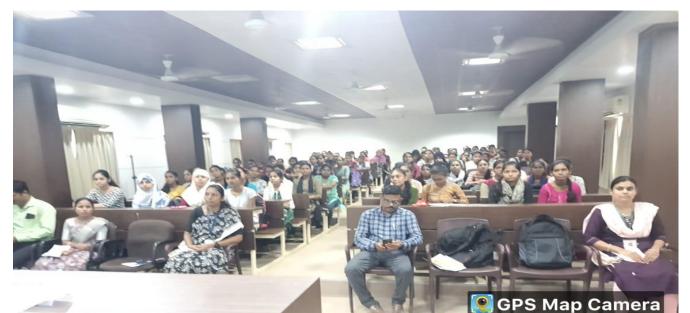

Empowerment Through Research'

Date of the Programme: 23/09/2023

Venue of the Programme : Dr. Annasaheb G. D. Bendale Mahila Mahavidyalaya, Jalgaon

Number of beneficiaries/Participants: 107

**Brief Summary of Programme:** 

Principal Dr. Gauri Rane presided over this program. Vice Principal Prof. Dr. V. J.Patil and Dr. P. N. Tayade, Office bearers from Marathi Vigyan Parishad [Jalgaon Chapter] Shri. D. S. Bharambe, Shri. Shahikant Nehete, faculty members were also present for this program.