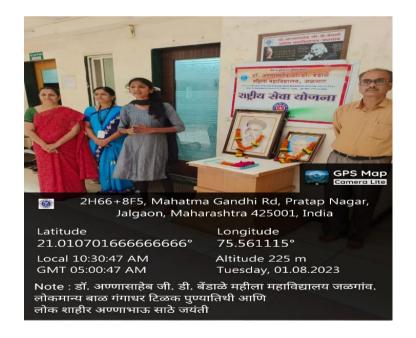

On 1<sup>st</sup> August 2023 NSS Unit Celebrated Annabhau sathe Jayanti and Tilak Punyathiti on the college campus. Nss Volunteers presented the speech on this day in remberance of both the Personality. Principal Dr.Gauri Rane gardlined the photo of Annabhau Sathe and Lokmanya Tilka. All the Volunteers, Nss program Officers, and Staff was present for the programme.

#### **Photographs:**

Dr. Sheela. S. Rajfut NSS Programme Officer DI A.G.D Bendale Manie Mahavidvalaya. JALGAON