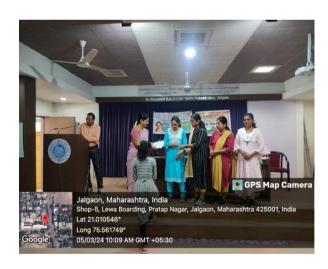

**Brief Summary of Programme:** 

The college NSS Unit has organized *AIDS* Awareness program in collaboration with **Red Ribbon** on 05/03/2024. For this program Resource Person was Dr.Nishgandha Bagul, Dr.Rupali Dixit and Dr.Manish Gaikwad. Students were given information about precautions to be taken to prevent AIDS, care to be taken during preganancy.

### **Photographs:**

Saght
Dr. Skela S. Rajht
NSS Programme Officer
Dr. A.G. D. Bendate Mantis
Mahavidvalaya. JALGAON