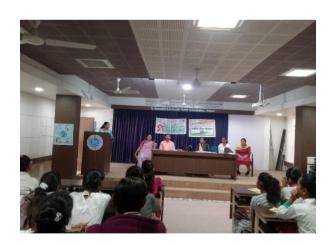

**Brief Summary of Programme:** 

The college NSS Unit has organized *AIDS* Awareness program in collaboration with **Red Ribbon** on 05/03/2024. For this program Resource Person was Dr.Nishgandha Bagul, Dr.Rupali Dixit and Dr.Manish Gaikwad. Students were given information about precautions to be taken to prevent AIDS, care to be taken during preganancy.

### **Photographs:**

Saght
Dr. Skela S. Rajht
NSS Programme Officer
Dr. A.G. D. Bendate Mantis
Mahavidvalaya. JALGAON