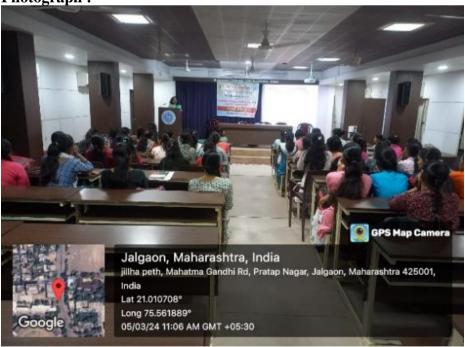

Dr. Annasaheb G.D. Bendale Mahila Mahavidyalaya, Jalgaon organized Rutumati Abhiyan during Academic Year 2023-24 in association with Kavayitri Bahinabai Chaudhari, North Maharashtra University Jalgaon. Under this Abhiyan, Doctor's lecture Dr. Sujata Mahajan was conducted On March 5, 2023, Dr. Sujata Mahajan, a famous Gynecologist of Jalgaon district, guided on the topic of "Women's Health and Exercise". How exercise is important for good health. Women should do exercise and yoga every day. Meditation improves mental health. Therefore, every woman should follow the trinity of "meditation, exercise and yoga" to lead a successful and healthy life.

Photograph: