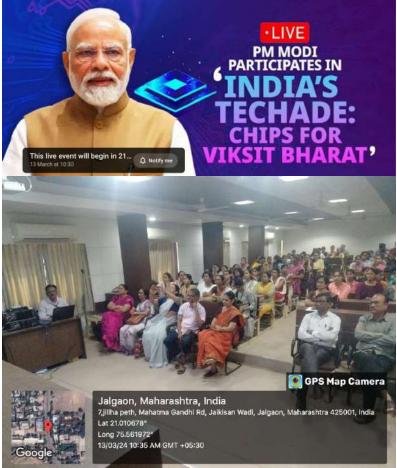

#### Report

Name of the Programme: Screening of online program of laying foundation stone for 3

semiconductor facilities

Date of the Programme: 13/03/2024

**Venue of the Programme: Dhande Hall** 

Number of beneficiaries/Participants:137

#### **Brief Summary of Programme:**

The screening of laying foundation stone for 3 semiconductor facilities by the hands of Hon'ble Prime Minister Shri Narendra Modi is held at College on 13/03/2024. This online screening program was attendeded by total 137 students participants along with Vice-Principal, Student Development Officer, National Service Scheme Officer, NCC Officers, teaching and non-teaching staff of the College.

**Event Photographs:** 