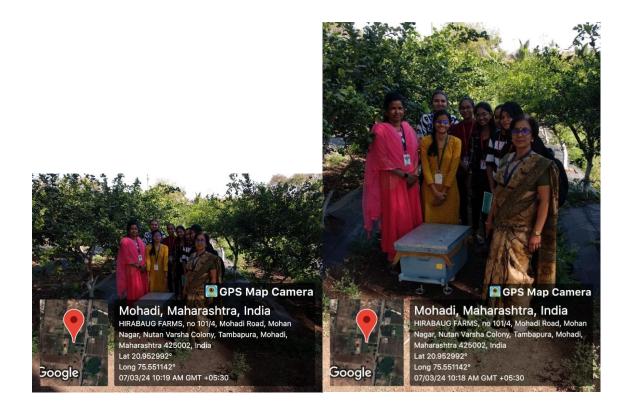

## Report of Guest Lecture on "Visit to Apiary Unit at Jain Hills, Jalgaon" (07<sup>th</sup> March 2024)

- \* Name of the Programme: "Visit to Apiary Unit at Jain Hills, Jalgaon"
- **\* Date of the Programme**: 07<sup>th</sup> March 2024
- **Venue of the Programme**: Jain Hills, Jalgaon
- \* Number of Participants: 05 students and 4 Staff members
- **Stripped Stripped St**

As per the syllabus of Certificate Course in Bee Keeping (run by the Department of Zoology under ordinance 181) Department of Zoology has organized a tour "To visit Apiary Unit" at Jain Hills, Jalgaon for course students. About 50 beekeeping units were fixed in Jain Far containing *Apis cerana indica* species, the Indian honey bee, subspecies of Asiatic honey bees were domesticated in each apiary unit. Course Coordinator, Dr Manisha Patil explained the apiary unit and importance of it to the students. 5 students and 4 teachers have visited the apiary units.