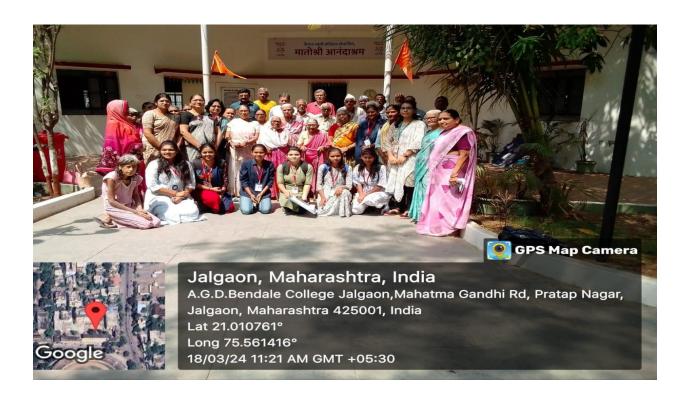

## **Department of Sociology.**

**Report:-** Visit to Matoshri old age home.

**Name of the Program**: - Special Lecture on "Laws & rights of the elderly" delivered this lecture Prof. Priyanka Rajendra Athe.

Date of the Program:-18/03/2024.

Number of beneficiaries/Participants: - 29

### **Brief Summary of Program: -**

Visit to old age home has been conducted on 18/03/2024 under the department of sociology. During this visit Prof. Priyanka Athe delivered a lecture on "Elderly laws & Rights". Madam guided the elderly on the topic of rights and laws of the elderly and told the elderly that they should be able to exercise their rights. Elders also achieved harmony at that place. Resolved their doubts. During the visit, the students who were present had a very frank chat with the grandmothers/grandfathers who were there and the students got information about their accommodation, food arrangements, clinics available at that place. The students became very emotional after meeting him. 29 Seniors attended the program. The information given by him was very useful for the seniors. IQAC coordinator of the college Dr. Smita Chaudhari Madam & Prof. Sayalee Patil madam was also present. Prof. Priyanka Rajendra Athe introduced the Program as well as the chief guests & also gave the vote of thanks for the program.