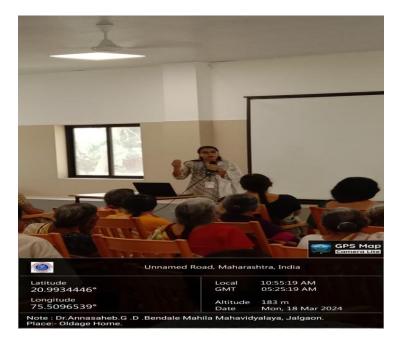

## **Department of Sociology.**

**Report:-** Visit to Matoshri old age home.

**Name of the Program**: - Special Lecture on "Laws & rights of the elderly" delivered this lecture Prof. Priyanka Rajendra Athe.

### **Brief Summary of Program: -**

Visit to old age home has been conducted on 18/03/2024 under the department of sociology. During this visit Prof. Priyanka Athe delivered a lecture on "Elderly laws & Rights". Madam guided the elderly on the topic of rights and laws of the elderly and told the elderly that they should be able to exercise their rights. Elders also achieved harmony at that place. Resolved their doubts. During the visit, the students who were present had a very frank chat with the grandmothers/grandfathers who were there and the students got information about their accommodation, food arrangements, clinics available at that place. The students became very emotional after meeting him. 29 Seniors attended the program. The information given by him was very useful for the seniors. IQAC coordinator of the college Dr. Smita Chaudhari Madam & Prof. Sayalee Patil madam was also present. Prof. Priyanka Rajendra Athe introduced the Program as well as the chief guests & also gave the vote of thanks for the program.

#### Attendance:-

Dr. Annasaheb G. D. Bendale Mahila Mahavidyalaya, Jalgaon
Department of Sociology and NCC
Visit to old age home.
Topic of Lecture: Laws & Rights of the Elderly.
Speaker: Prof. priyunka Rajendra Athe.