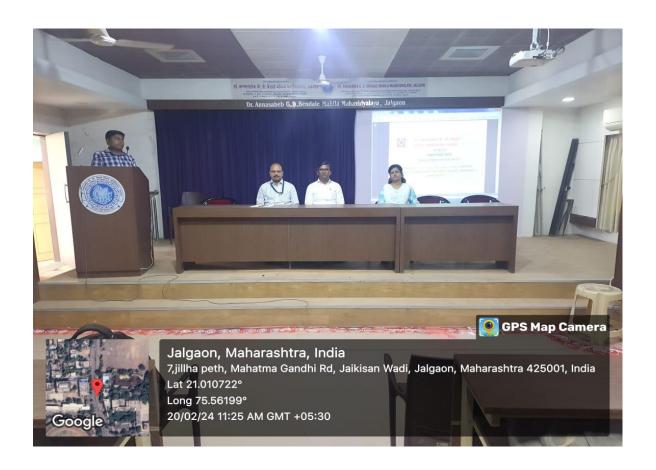

Name of the Programme: 'Awareness program about different Scholarships and Freeship-

Schemes for B. C. Students'

**Date of the Programme:** 20/02/2024

Venue of the Programme: Dhande meeting hall, Dr. Annasaheb G. D. Bendale Mahila

Mahavidyalaya, Jalgaon

Number of beneficiaries / Participants: 45

**Brief Summary of Programme:** Awareness program about 'Different post-matric Scholarships and Freeship schemes for B. C. Students' was organized by a committee of the college 'Equal Opportunity Centre [Welfare Committee for B.C. Students]'on at Dhande meeting hall in the college premises .This program was organized in view of creating awareness among students about the different post-Matric Scholarships and Freeship schemes available for students who belonged to Backward Class [B.C.] categories like SC, ST, DTNT, SBC, OBC.

During this awareness program, Speaker Mr. Nagesh Kasare elaborated on Bharatrath Dr. Babasaheb Ambedkar Swadahr yogna, Rajarshi Chatrapati Shahu Maharaj scholarship scheme, and Scholarship scheme for disabled students along with special scholarship schemes for SC, ST, SBC, VJNT, OBC students. Further, Speaker also discussed about the essential documents required for the submission of scholarship forms. About 45 participants attended this program.