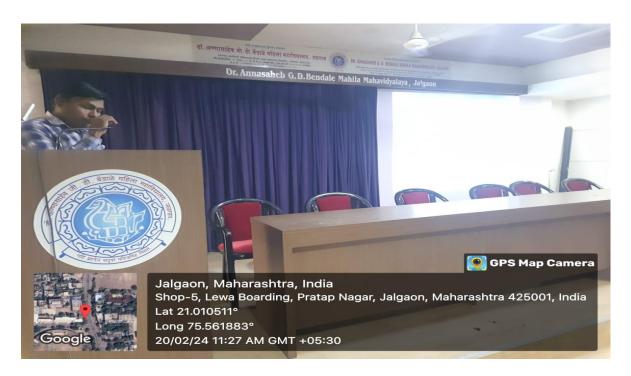

Mahavidyalaya, Jalgaon

Number of beneficiaries / Participants: 45

**Brief Summary of Programme:** Awareness program about 'Different post-matric Scholarships and Freeship schemes for B. C. Students' was organized by a committee of the college 'Equal Opportunity Centre [Welfare Committee for B.C. Students]'on at Dhande meeting hall in the college premises .This program was organized in view of creating awareness among students about the different post-Matric Scholarships and Freeship schemes available for students who belonged to Backward Class [B.C.] categories like SC, ST, DTNT, SBC, OBC.

During this awareness program, Speaker Mr. Nagesh Kasare elaborated on Bharatrath Dr. Babasaheb Ambedkar Swadahr yogna, Rajarshi Chatrapati Shahu Maharaj scholarship scheme, and Scholarship scheme for disabled students along with special scholarship schemes for SC, ST, SBC, VJNT, OBC students. Further, Speaker also discussed about the essential documents required for the submission of scholarship forms. About 45 participants attended this program.