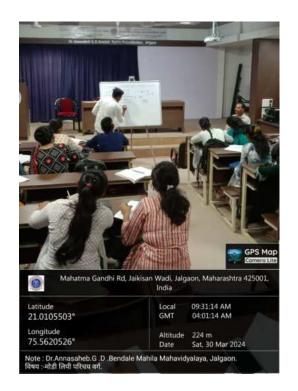

## Department of History Report: *Modi Lipi Parichay Varga*

Name of Programme- "Modi Lipi Parichay Varga"

**Date of the Programme:** 30/03/2024

**Venue of Programme – Conference Hall** 

**Number of participants -27** 

#### **Brief summary of Programme -**

Department of History has organized "Modi Lipi Parichay Varga" on 30<sup>th</sup> March 2024. Mr. Tathagat Surwade very well introduces students Modi Script alphabets and Barakhadi. He was a Modi Script Reader and Ph. D. Scholar. He explained about the Modi Script alphabets and Barakhadi while writing it on the board. 27 students in F. Y. /S.Y./T.Y. B. A. class attended the programme and took training about Modi Script alphabets and Barakhadi. The students asked some doubts about how to write Modi Script alphabets and Barakhadi? and he cleared it satisfactory.