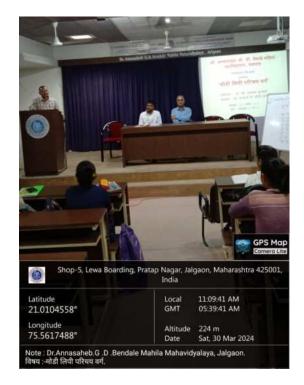

The valedictory programme was chaired by Vice-Principal Prof. Dr. V. J. Patil. Dr. Dipak D. Kinge, Head of Department of History talk about the rise & importance *Modi Lipi*. Miss. Latika Birhade expressed her view about the programme. Miss. Shruti Marathe anchored the valedictory programme & Khushi Gupta expressed vote of thanked.