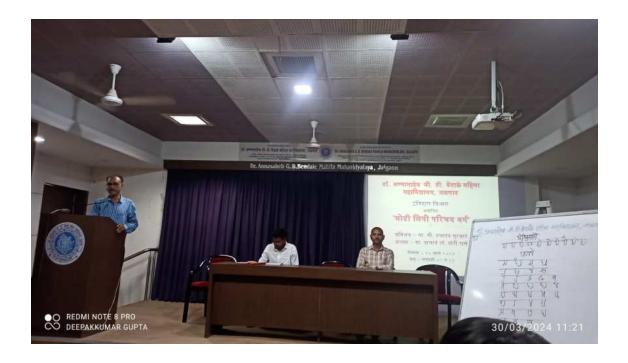

#### **Brief summary of Programme -**

Department of History has organized "Modi Lipi Parichay Varga" on 30<sup>th</sup> March 2024. Mr. Tathagat Surwade very well introduces students Modi Script alphabets and Barakhadi. He was a Modi Script Reader and Ph. D. Scholar. He explained about the Modi Script alphabets and Barakhadi while writing it on the board. 27 students in F. Y. /S.Y./T.Y. B. A. class attended the programme and took training about Modi Script alphabets and Barakhadi. The students asked some doubts about how to write Modi Script alphabets and Barakhadi? and he cleared it satisfactory.