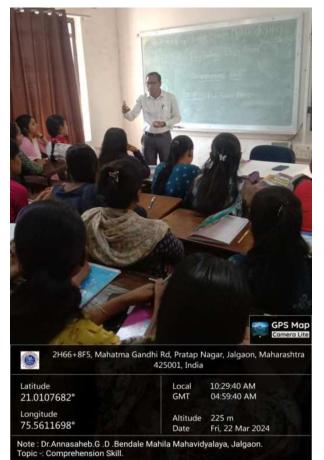

Dr. Ashok B. Patil Head,

Department of Psychology
Dr. A.G.D. Bendale Mahila Mahavidyalaya,
Jalgaon

2H66+8F5, Mahatma Gandhi Rd, Pratap Nagar, Jalgaon, Maharashtra 425001, India

10:41:17 AM 05:11:17 AM Local GMT

Altitude 225 m Date Fri, 22 Mar 2024

Note : Dr.Annasaheb.G .D .Bendale Mahila Mahavidyalaya, Jalgaon. Topic -: Comprehension Skill.

Latitude 21.0107642°

75.5611697°

Longitude

| Comprehesion exille" of Dans                                                                       | प्राप्त ।   |
|----------------------------------------------------------------------------------------------------|-------------|
| वा स्विन साहर ८३०%। विभाग                                                                          | ) 474       |
| [Activity For Advanced and slow                                                                    | (corner)    |
| sn. Name                                                                                           | Sign        |
| these Harshada bilis                                                                               | H-D-OTER    |
| a Prince Rhayana Dhorell                                                                           | Labratio .  |
| 3 Barre Dinya Datty                                                                                | " Aller !   |
|                                                                                                    | Subst .     |
| 5] Shagyashii Pankai Tavade                                                                        | 8.P. Tavas  |
| 6] Shagyashni Umakant Vardole                                                                      | B. W. Words |
| 1) Lina Strendora Dusane.                                                                          | 1 Durane    |
| 3) Astrotoi Reston Chardrens                                                                       | A-R-Charles |
| 9 Nikita AShak Attil                                                                               | N. H. PETH  |
| To Vijaya Promod Desmurn                                                                           | N. Postoria |
| 11) Pepule Kuileis puta                                                                            | Olympity    |
| To still vijey shirole                                                                             | 632         |
| 12) Latita Monarsingh Rathane                                                                      | Jalia       |
| 18) Parti Ishwar Goukwad                                                                           | Ballet      |
| 19 Namba Ashok Gaykwad                                                                             | Park.       |
| (a) Chairesi Morel variations                                                                      | conworthede |
| del Bulletin Great C                                                                               | 100         |
| B) White Ratifal Watab                                                                             | NRK         |
| 20 June Santach Kale                                                                               | Dukel .     |
| Norrecodes Malale                                                                                  | TRIAN       |
| B) Wikita Rutilal Katole  On Survey Sombosh Kalle  On Stai Morrendon Mahale  Traina Yuray Badgujar | Budguyer    |