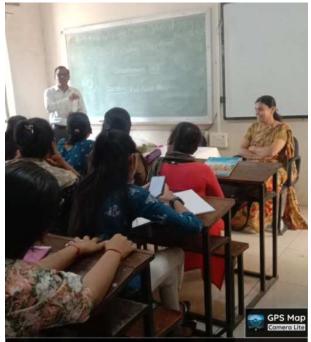

The session included interactive discussions and activities to encourage active participation from all attendees. Students had the opportunity to share their experiences and insights, fostering a collaborative learning environment. Dr. A. B. Patil, Head, Department of

psychology has given the preface to the programme and Dr. Rani Tripathi has taken the efforts for the success of the programme and student Ms Lina Dusane Compared where as Ms Vijaya Patil proposed the vote of thanks.