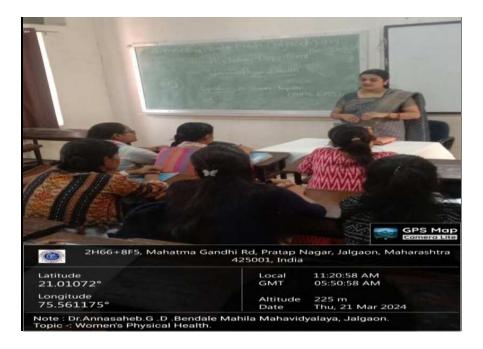

## Number of beneficiaries/Participants: 29 Students

Department of Psychology and IQAC jointly organized a lecture on Women physical and mental health on 21-03-2024. Dr. Shivani Tripathi, a renowned physician in Jalgaon was present as the resource person for the programme. With her extensive experience and expertise in practice, Dr. Tripathi has provided valuable insights and practical strategies to maintain physical and mental health. The session commenced with an overview of the specific health issues that affect women throughout their lives, including reproductive health, hormonal changes, and psychological factors. She further stated discussed various aspects of physical health relevant to women, such as nutrition, exercise, reproductive health, and preventive care. Practical tips for maintaining a healthy lifestyle were also suggested, emphasizing the importance of regular health check-ups and self-care practices. She explored the intricate relationship between physical and mental health, highlighting the impact of psychological factors on women's overall wellbeing. Common mental health issues such as stress, anxiety, depression, and body image concerns were addressed, along with strategies for coping and seeking support. Attendees were encouraged to prioritize self-care and adopt strategies to enhance their resilience and emotional well-being.