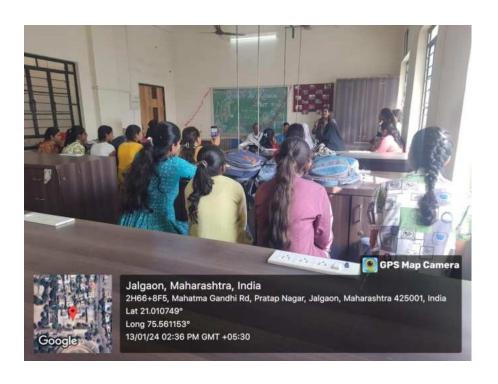

# Department of Physics Alumni Lecture Report (2023-24)

Name of the Activity : Alumni Lecture

Date of Activity : 13th January, 2024

**Number of Beneficiaries**: 31 Students

Department of Physics has organized an **Alumni lecture** of Miss. Rashi Patil who is alumni of the department on 13<sup>th</sup> **January 2024**. The topic of the delivered lecture is "Career opportunities after B.Sc. Physics". During this lecture, students asked various questions accordingly speaker Miss. Rashi Patil answered all the questions satisfactorily.

Along with Miss.Janhvi Mahendra Sonawane, Miss. Bhagyashree Vispute, Miss. Bharti Amodkar, Mrs.Gita patil also shared their experiences during this meet. Total 31 students of Physics discipline were attended this lecture.