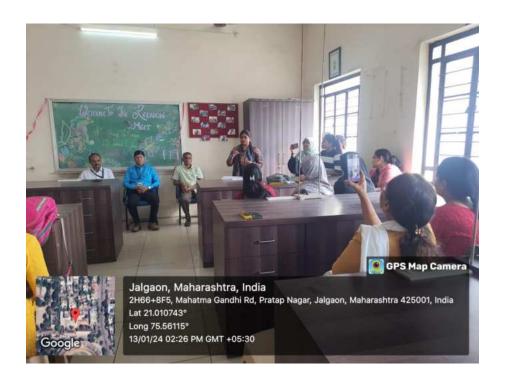

# Department of Physics Alumni Lecture Report (2023-24)

Name of the Activity : Alumni Lecture

Date of Activity : 13th January, 2024

**Number of Beneficiaries**: 31 Students

Department of Physics has organized an **Alumni lecture** of Miss. Rashi Patil who is alumni of the department on 13<sup>th</sup> **January 2024**. The topic of the delivered lecture is "Career opportunities after B.Sc. Physics". During this lecture, students asked various questions accordingly speaker Miss. Rashi Patil answered all the questions satisfactorily.

Along with Miss.Janhvi Mahendra Sonawane, Miss. Bhagyashree Vispute, Miss. Bharti Amodkar, Mrs.Gita patil also shared their experiences during this meet. Total 31 students of Physics discipline were attended this lecture.