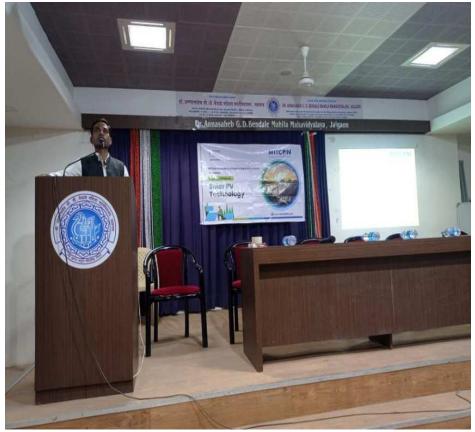

#### **Department of Physics**

**Guest Lecture Report (2023-24)** 

Name of the Activity : Guest Lecture on Solar PV Technology

**Date of Activity** : 4<sup>th</sup> October, 2023

**Number of Beneficiaries**: 36 students

Department of Physics and Department of Electronics jointly organized Guest Lecture of Mr. Vishavanath Damoder on "Solar PV Technology "for the students on 04/10/23. Mr. Vishavanath Damoder has explained about Solar PV system installation, Working of solar pumping systems, Basics of battery and inverter, Solar business input and strategy. The programme was presiding by Principal Prof. Dr. Gauri Rane and vote of thanks is given by Ms. Mahin Shaikh.