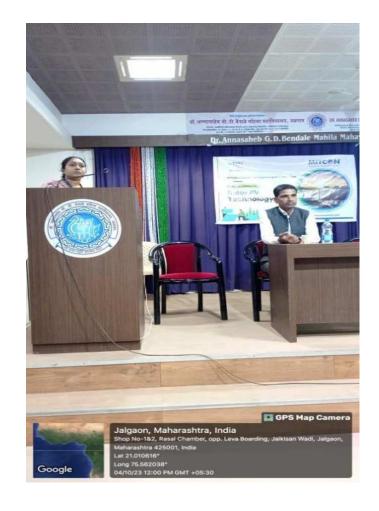

#### **Department of Physics**

**Guest Lecture Report (2023-24)** 

Name of the Activity : Guest Lecture on Solar PV Technology

**Date of Activity** : 4<sup>th</sup> October, 2023

**Number of Beneficiaries**: 36 students

Department of Physics and Department of Electronics jointly organized Guest Lecture of Mr. Vishavanath Damoder on "Solar PV Technology "for the students on 04/10/23. Mr. Vishavanath Damoder has explained about Solar PV system installation, Working of solar pumping systems, Basics of battery and inverter, Solar business input and strategy. The programme was presiding by Principal Prof. Dr. Gauri Rane and vote of thanks is given by Ms. Mahin Shaikh.