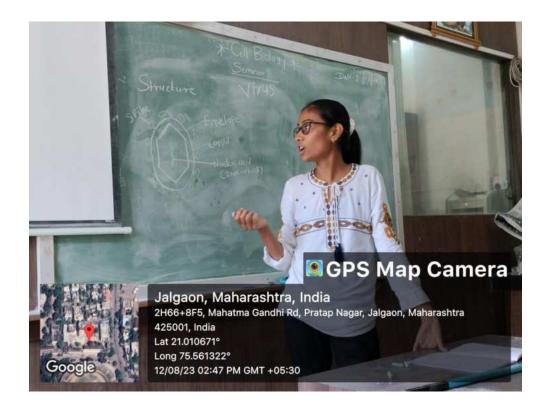

**❖ Venue of the Programme** : Department of Zoology (Zoology Lab)

**Number of Participants** : 23

**\*** Brief summary of the programme:

On recommendation of IQAC, S. Y./T Y B Sc Zoology Student's Seminars were organized in the Zoology Laboratory. Students of S Y & T Y B Sc Zoology delivered the seminars on various topics from syllabi. They discussed their topics with the help of nicely drawn labelled diagrams. Total 17 students have benefitted from these seminars. The details of seminars are as follows:

| Sr.<br>No | Class    | Name of Students     | Date       | Subject                | Topic                       | No of Students benefitted |
|-----------|----------|----------------------|------------|------------------------|-----------------------------|---------------------------|
| 1         | T Y B Sc | Arshiya<br>Shaikh    | 12/08/2023 | Cell Biology           | Eukaryotic cell             | 23                        |
|           |          | Priyanka<br>Surwade  | 12/08/2023 | Plasma<br>membrane     | Structure of ovary          | 23                        |
|           |          | Kalyani<br>Salunke   | 12/08/2023 | Viruses                | Structure of ovary          | 23                        |
| 4         | S Y B Sc | Deepmala<br>Beldar   | 05/09/2023 | Animal<br>Physiology   | Pancreatic<br>Endocrinology | 23                        |
| 5         |          | Ojaswini<br>Sonawane | 05/09/2023 | Animal<br>Physiology   | Excretory<br>System         | 23                        |
| 6         |          | Yojna Mahale         | 05/09/2023 | Mammalian<br>Histology | Arterial<br>System          | 23                        |