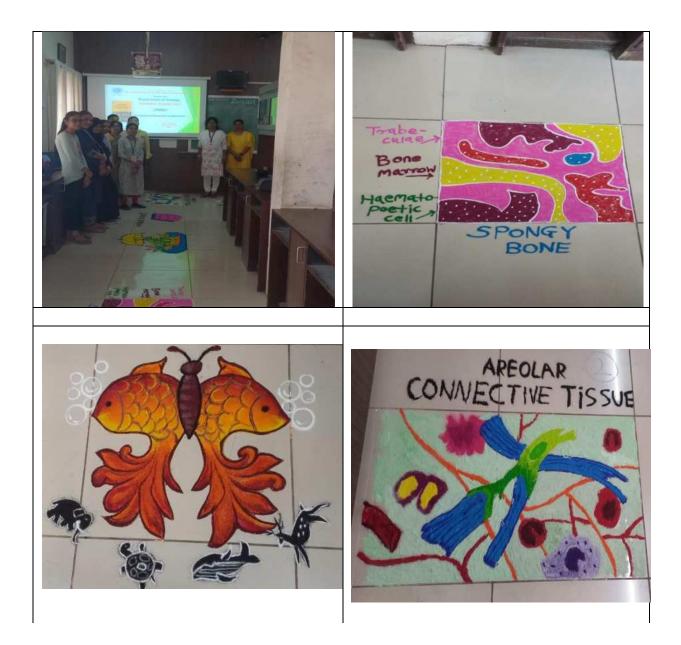

Department of Zoology has organized "Zoology based Rangoli Competition" in the Zoology laboratory on the occasion of science day on 28<sup>th</sup> Feb, 2024. 6 students participated in rangoli competition and have drawn rangoli based on Histology, Cell Biology with very good colour combinations.