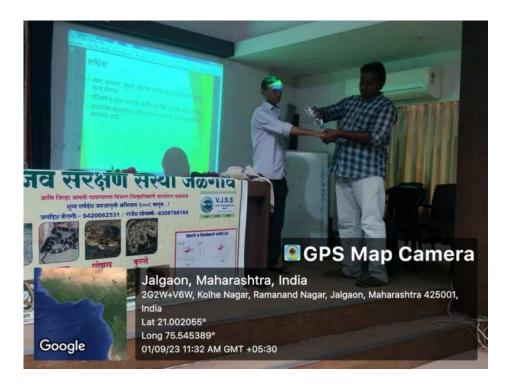

On recommendation of IQAC, Department of Zoology has organized a Guest Lecture of Mr. Yogesh Galphade (Secretory, Wildlife Conservation Society, Jalgaon) in the Dhande Hall on "Know the World of Snake". He delivered the information of various types of poisonous and nonpoisonus snakes with the help of PPT. He also practically explained first aid methods to protect person after snake bite through demonstration. 61 students have benefitted from this lecture.

Mr. Rajesh Sonawane, member of Wildlife Conservation Society, delivering and demonstrating precautions after snake bite (Golden hour).