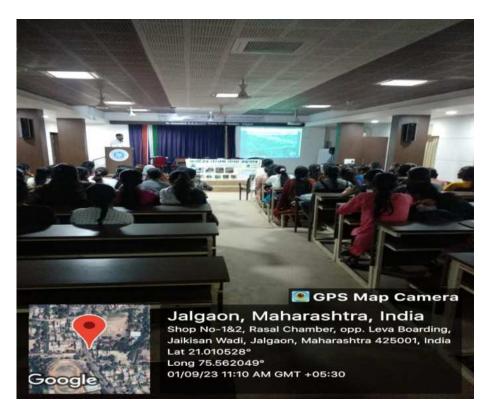

On recommendation of IQAC, Department of Zoology has organized a Guest Lecture of Mr. Yogesh Galphade (Secretory, Wildlife Conservation Society, Jalgaon) in the Dhande Hall on "Know the World of Snake". He delivered the information of various types of poisonous and nonpoisonus snakes with the help of PPT. He also practically explained first aid methods to protect person after snake bite through demonstration. 61 students have benefitted from this lecture.

Dept. of Zoology Dr.Annasaheb G.D.Bendale Mahila Mahavidyalaya, Jelgaon

Mr. Yogesh Galphade Secretory of Wildlife Conservation Society delivering the Guest lecture on "Know the World of Snake" in the Dhande Hall